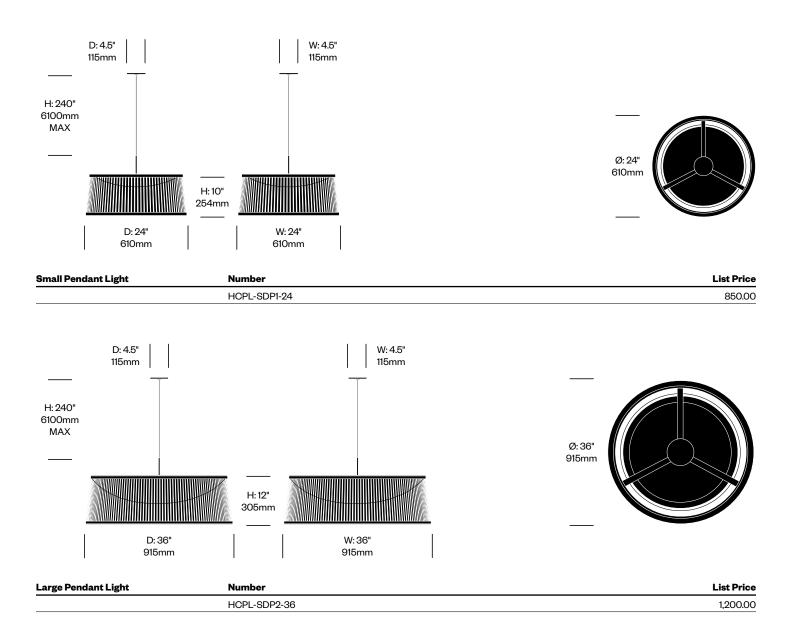

#### Voltage: Power consumption:

Color temperature: Luminosity:

Luminaire efficacy: Color rendition index: Rated lifespan: Bulb type: Cord length: 120 to 277V 50/60Hz 35 watts (small pendant light) 80 watts (large pendant light) 2700K 2500 lumens (small pendant light) 5600 lumens (large pendant light) 71 lumens/watt 85 50,000 hours hight output LED 20 feet, field cuttable

#### Pendant Lights

Available in two sizes, Solis Drum's precision laser cut pattern of lightweight polyester fabric is held in tension between two chrome rings, casting both direct and indirect light in soft rays around the room. Features a fabric cord and full dim control. An acrylic dome diffuser inside the shade disperses light evenly.