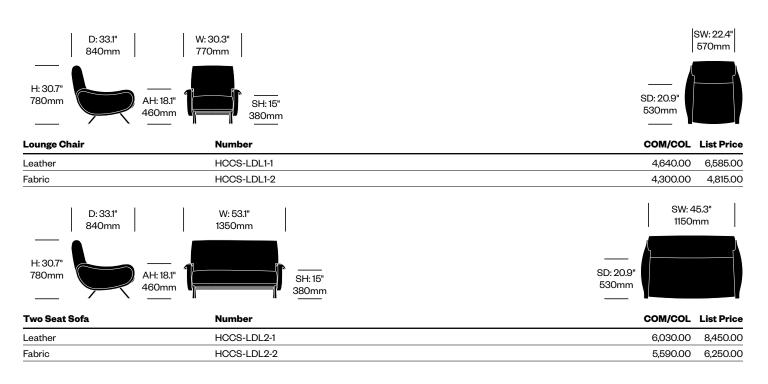

#### Lounge Chair and Sofa

Lady's seat and backrest are supported by steel rods with elastic bands. The armrests are made of poplar plywood. The cushions are made of cold cured polyurethane foam, flexible polyurethane foam, and polyester padding. Upholstery is available in leather or fabric. The base is made of steel with black plastic feet.