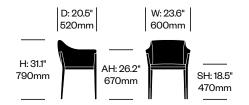

#### To order, specify:

- 1. Product number
- 2. Upholstery and color
- 3. Frame trim color

SW: 18.1" 460mm SD: 13.8" 350mm

| Side Chair | Number      | List Price |
|------------|-------------|------------|
| Leather    | HCCS-CTS4-1 | 2,855.00   |
| Fabric     | HCCS-CTS4-2 | 2,785.00   |