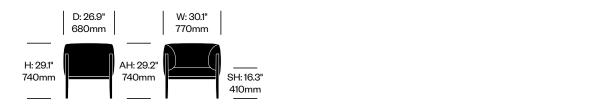

| SD: 20" |  |
|---------|--|
| 510mm   |  |
|         |  |

SW: 18.1"

460mm

| Lounge Chair | Number      | List Price |
|--------------|-------------|------------|
| Leather      | HCCS-CTL1-1 | 8,240.00   |
| Fabric       | HCCS-CTL1-2 | 6,830.00   |