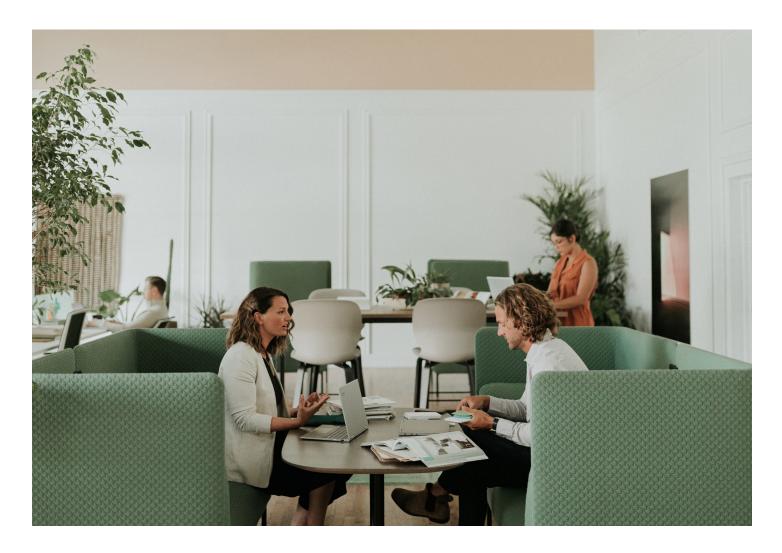

## HAWORTH

Pip<sup>™</sup> collaborative table was designed to take social spaces to a new level with a group worksurface that's sized just right for lounge seating and goes anywhere you need it.

## Features

- Provides a worksurface for group collaborative needs in social spaces
- Freestanding design enables freedom to move tables when and wherever they're needed
- Created to offer the ideal worksurface height for use with lounge seating or between two collaborative sofas in booth applications
- Dimensions: 26"H x 30"D x 60"W
- Curved surface edges create a soft, elegant silhouette
- Available with a laminate or veneer tabletop and 38 standard paint colors for the base