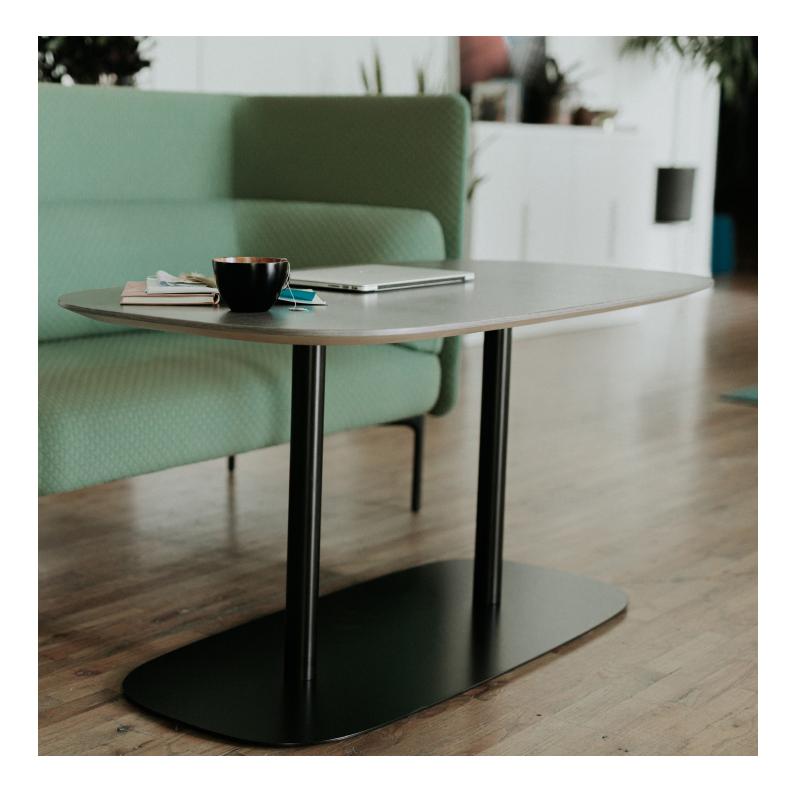

## HAWORTH

Pip<sup>™</sup> collaborative table was designed to take social spaces to a new level with a group worksurface that's sized just right for lounge seating and goes anywhere you need it.

## Features

- Provides a worksurface for group collaborative needs in social spaces
- Freestanding design enables freedom to move tables when and wherever they're needed
- Created to offer the ideal worksurface height for use with lounge seating or between two collaborative sofas in booth applications
- Dimensions: 26"H x 30"D x 60"W
- Curved surface edges create a soft, elegant silhouette
- Available with a laminate or veneer tabletop and 38 standard paint colors for the base