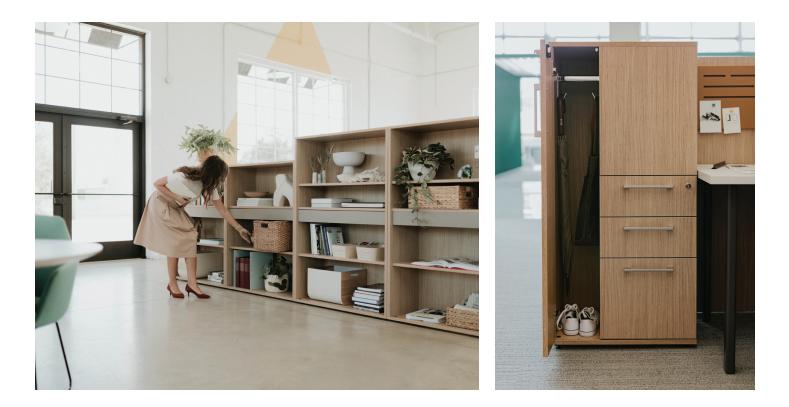

### HAWORTH

Be\_Hold<sup>®</sup> personal storage towers, wardrobes, and bookcases provide variety, choice, and scalability. Multiple sizes, options, and configurations support people across an open floorplate. The expansive Be\_Hold offering also includes pedestals, lateral files, credenzas, storage cabinets, upper storage, and accessories.

#### Features

- Glue-and-dowel construction ensures lasting performance
- Full-case bottoms create rigid structures
- Metal locks are secure and durable
- Freestanding personal storage towers offered in two widths and three depths can be configured with an open bookcase, drawer, hinged door, and valet; markerboard case surface available
- · Wardrobes are available in a variety of heights, widths, and depths
- · Five pull options for towers and wardrobes come in a variety of finishes
- Bookcases feature fixed- and adjustable-height shelves; personal or hanging file drawers may be added; available in eight heights, two depths, and four widths
- Integrate a Planes<sup>®</sup> or Hop<sup>®</sup> single-stage, or Upside<sup>™</sup> standard range heightadjustable table