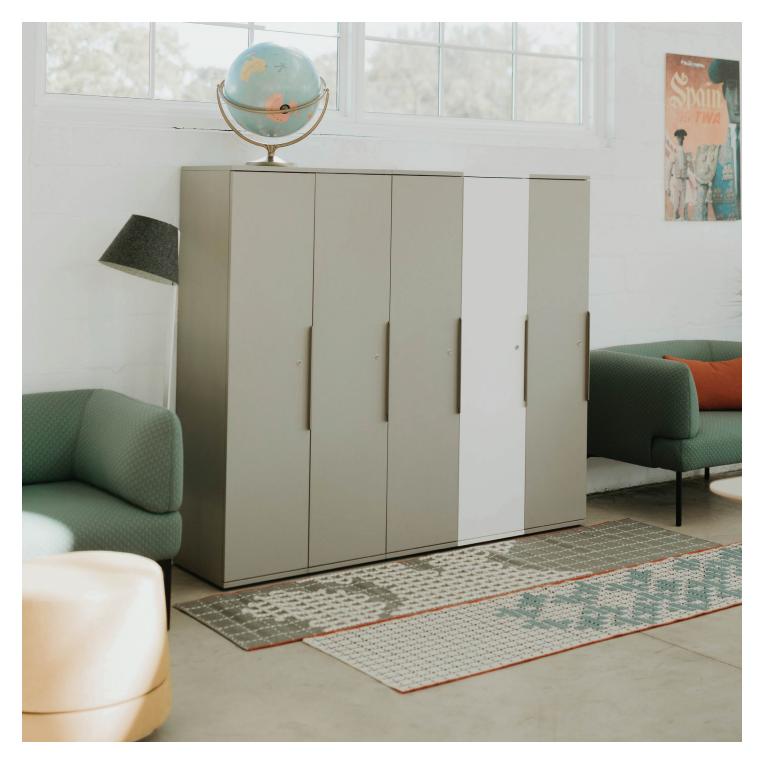

### HAWORTH

Be\_Hold<sup>®</sup> personal storage towers, wardrobes, and bookcases provide variety, choice, and scalability. Multiple sizes, options, and configurations support people across an open floorplate. The expansive Be\_Hold offering also includes pedestals, lateral files, credenzas, storage cabinets, upper storage, and accessories.

#### Features

- Glue-and-dowel construction ensures lasting performance
- Full-case bottoms create rigid structures
- Metal locks are secure and durable
- Freestanding personal storage towers offered in two widths and three depths can be configured with an open bookcase, drawer, hinged door, and valet; markerboard case surface available
- · Wardrobes are available in a variety of heights, widths, and depths
- · Five pull options for towers and wardrobes come in a variety of finishes
- Bookcases feature fixed- and adjustable-height shelves; personal or hanging file drawers may be added; available in eight heights, two depths, and four widths
- Integrate a Planes<sup>®</sup> or Hop<sup>®</sup> single-stage, or Upside<sup>™</sup> standard range heightadjustable table