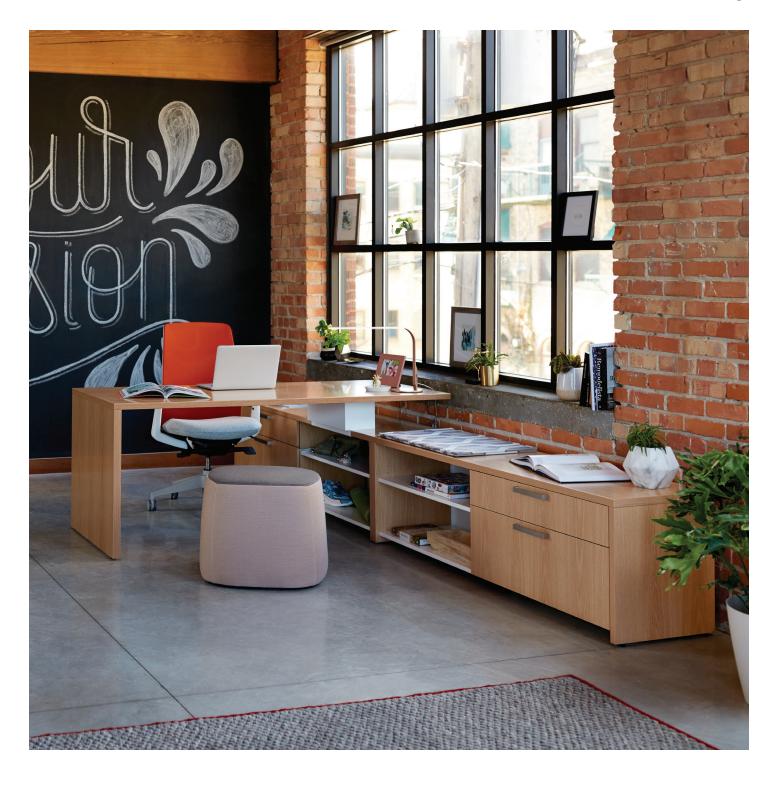

## **A Series**

Storage

HAWORTH A Series Storage

The array of A Series® credenzas works in sync with a variety of workspaces. Built with the user in mind, A Series offers broad application and aesthetic options for the highest levels of design, functionality, and price scalability. The warm, residential aesthetic adds refinement.

## **Features**

- Wood-core construction with high-pressure laminate or veneer surfaces
- · Lighter-scale design is ideal for benching
- Variety of open, drawer, and hinged-door configurations
- Wide range of heights, widths, and depths to fit a variety of work activities and space
- 1.5- and 2-high options
- Fronts in high-pressure laminate, veneer, or painted steel
- Painted steel back, bottom shelf, and adjustable shelves
- Pull options: Elipse, taper, crescent, classic, linear, radius, and J-pull
- Full-extension, steel ball-bearing slides
- · Base available with full panel or open toe-kick
- Finishes available in Haworth's entire palette of standard colors