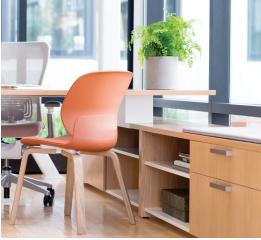

## **A Series**

Storage

HAWORTH A Series Storage

The array of A Series® credenzas works in sync with a variety of workspaces. Built with the user in mind, A Series offers broad application and aesthetic options for the highest levels of design, functionality, and price scalability. The warm, residential aesthetic adds refinement.

## **Features**

- Wood-core construction with high-pressure laminate or veneer surfaces
- · Lighter-scale design is ideal for benching
- Variety of open, drawer, and hinged-door configurations
- Wide range of heights, widths, and depths to fit a variety of work activities and space
- 1.5- and 2-high options
- Fronts in high-pressure laminate, veneer, or painted steel
- Painted steel back, bottom shelf, and adjustable shelves
- Pull options: Elipse, taper, crescent, classic, linear, radius, and J-pull
- Full-extension, steel ball-bearing slides
- · Base available with full panel or open toe-kick
- Finishes available in Haworth's entire palette of standard colors