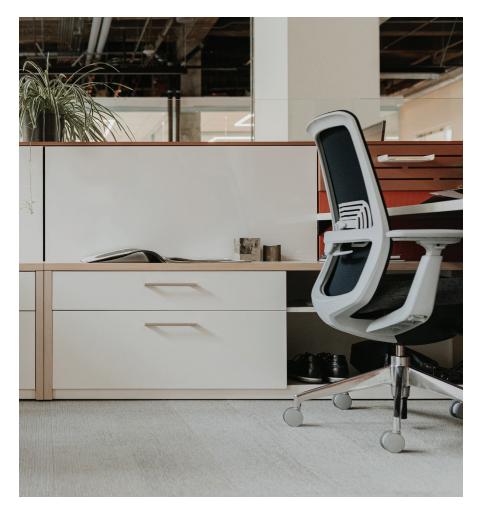

## **A Series**

Storage

HAWORTH A Series Storage

The array of A Series® credenzas works in sync with a variety of workspaces. Built with the user in mind, A Series offers broad application and aesthetic options for the highest levels of design, functionality, and price scalability. The warm, residential aesthetic adds refinement.

## **Features**

- Wood-core construction with high-pressure laminate or veneer surfaces
- · Lighter-scale design is ideal for benching
- Variety of open, drawer, and hinged-door configurations
- Wide range of heights, widths, and depths to fit a variety of work activities and space
- 1.5- and 2-high options
- Fronts in high-pressure laminate, veneer, or painted steel
- Painted steel back, bottom shelf, and adjustable shelves
- Pull options: Elipse, taper, crescent, classic, linear, radius, and J-pull
- Full-extension, steel ball-bearing slides
- · Base available with full panel or open toe-kick
- Finishes available in Haworth's entire palette of standard colors