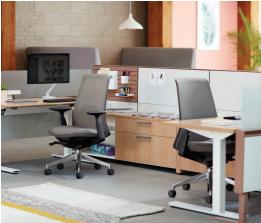

## **A Series**

Storage

HAWORTH A Series Storage

The array of A Series® credenzas works in sync with a variety of workspaces. Built with the user in mind, A Series offers broad application and aesthetic options for the highest levels of design, functionality, and price scalability. The warm, residential aesthetic adds refinement.

## **Features**

- Wood-core construction with high-pressure laminate or veneer surfaces
- · Lighter-scale design is ideal for benching
- Variety of open, drawer, and hinged-door configurations
- Wide range of heights, widths, and depths to fit a variety of work activities and space
- 1.5- and 2-high options
- Fronts in high-pressure laminate, veneer, or painted steel
- Painted steel back, bottom shelf, and adjustable shelves
- Pull options: Elipse, taper, crescent, classic, linear, radius, and J-pull
- Full-extension, steel ball-bearing slides
- · Base available with full panel or open toe-kick
- Finishes available in Haworth's entire palette of standard colors