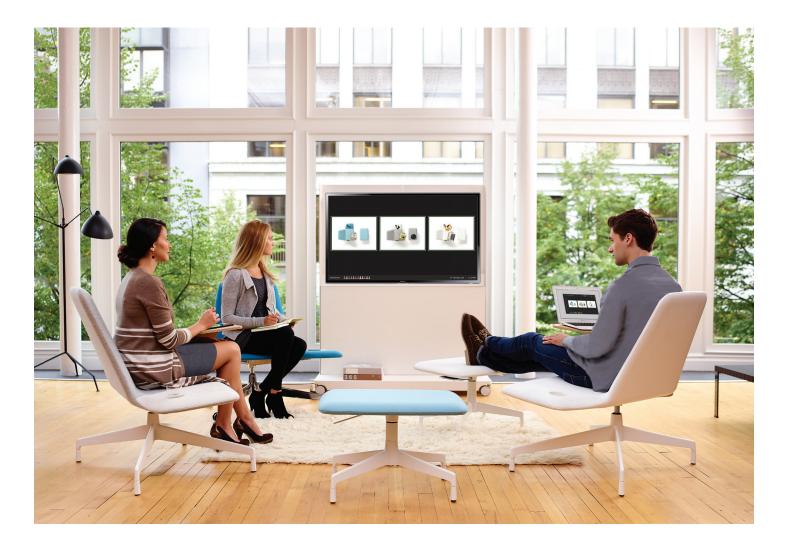

## **Harbor Work Lounge**

Seating

Created for how we live and work today, Harbor Work Lounge offers people choice in where they get things done, helping them be both comfortable and productive. It offers mobility and accommodates personal items, technology, and work tools with a design that makes a statement.

## **Features**

- Dual work surfaces for easy access to work tools, with left- or right-handed orientation:
  - Seat wing with cup holder functions as an integrated side table
  - Optional integrated tablet arm slides in and out, providing a personal surface for a laptop or note-taking
- Available ottoman adjusts in height from 16.5" to 19.5" to double as pull-up seating; integrated cupholder pivots out when needed or hides away when not in use
- Tablet arm is finished in laminate or wood veneer
- Fully or partially upholstered chair shell
- Cast aluminum base on casters or glides swivels 22° in each direction with a selfreturning mechanism