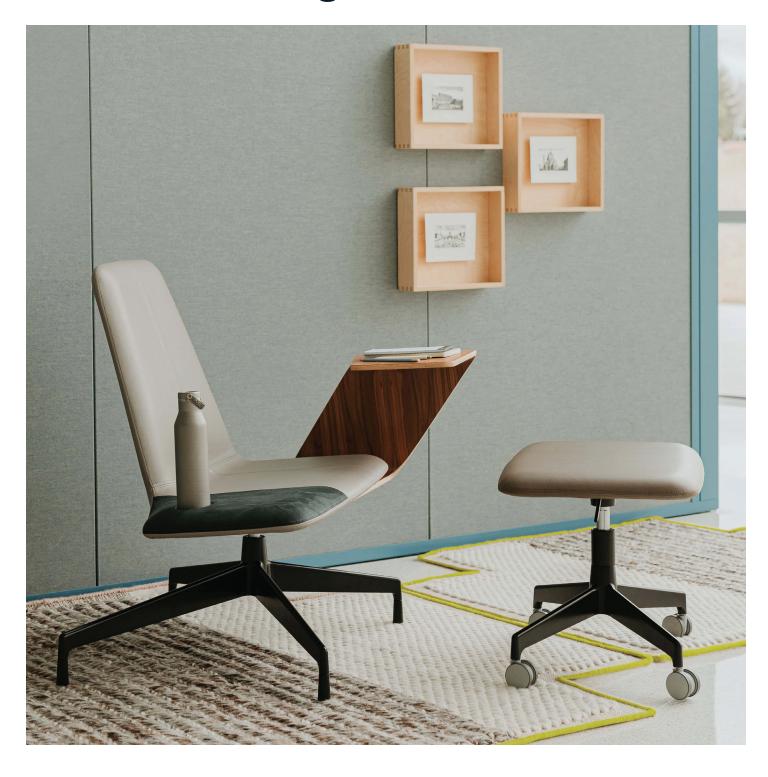

## **Harbor Work Lounge**

Seating

Created for how we live and work today, Harbor Work Lounge offers people choice in where they get things done, helping them be both comfortable and productive. It offers mobility and accommodates personal items, technology, and work tools with a design that makes a statement.

## **Features**

- Dual work surfaces for easy access to work tools, with left- or right-handed orientation:
  - Seat wing with cup holder functions as an integrated side table
  - Optional integrated tablet arm slides in and out, providing a personal surface for a laptop or note-taking
- Available ottoman adjusts in height from 16.5" to 19.5" to double as pull-up seating; integrated cupholder pivots out when needed or hides away when not in use
- Tablet arm is finished in laminate or wood veneer
- Fully or partially upholstered chair shell
- Cast aluminum base on casters or glides swivels 22° in each direction with a selfreturning mechanism