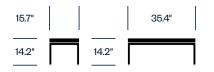

in both design and function. Natural elements create a collection of occasional tables and ottomans that beautifully complement Mex-Hi lounge seating or other furnishings. The marble top brings a simple elegance and refinement to your space with a variety of shapes and sizes. Combine them with a wood tray to add warmth, depth, and functionality, while the complementary ottoman integrates either a marble or wood tray top.

### Features

- Ideal for lounge, living, and social spaces in any setting
- Designed to complement Mex-Hi lounge seating
- Collection includes coffee and side tables, as well as an ottoman
- Mix and match stone, wood, and metal finishes, as well as leather or fabric on the ottoman
- Tubular steel structure

## HAWORTH collection

#### Small Occasional Table, Wood Tray



#### Small Occasional Table, Stone Top



#### Large Occasional Table, Stone Top



#### Large Occasional Table, Stone Top with Integrated Wood Tray



#### Ottoman with Integrated Wood Tray



#### Ottoman with Integrated Stone Top



#### **Finishes/Upholstery**

Leather Upholstery (Ottoman Only) Scozia

Fabric Upholstery (Ottoman Only) Kvadrat Divina 3 Kvadrat Divina MD Kvadrat Divina Melange 3 Kvadrat Remix 3 Kvadrat Steelcut Trio 3

**Wood Tray** American Walnut Black Stained Ash Natural Oak

#### **Top Stone**

Black Marquiña Marble Calacatta Marble Emperador Marble Grey Carnico Marble Sahara Noir Marble White Carrara Marble

Base Trim Chrome Matte Anthracite