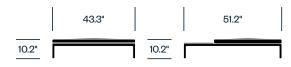

space with a variety of shapes and sizes. Combine them with a wood tray to add warmth, depth, and functionality, while the complementary ottoman integrates either a marble or wood tray top.

### Features

- Ideal for lounge, living, and social spaces in any setting
- Designed to complement Mex-Hi lounge seating
- Collection includes coffee and side tables, as well as an ottoman
- Mix and match stone, wood, and metal finishes, as well as leather or fabric on the ottoman
- Tubular steel structure

## HAWORTH collection

#### Small Occasional Table, Wood Tray



#### Small Occasional Table, Stone Top



#### Large Occasional Table, Stone Top



#### Large Occasional Table, Stone Top with Integrated Wood Tray



#### Ottoman with Integrated Wood Tray



#### Ottoman with Integrated Stone Top



#### **Finishes/Upholstery**

Leather Upholstery (Ottoman Only) Scozia

Fabric Upholstery (Ottoman Only) Kvadrat Divina 3 Kvadrat Divina MD Kvadrat Divina Melange 3 Kvadrat Remix 3 Kvadrat Steelcut Trio 3

**Wood Tray** American Walnut Black Stained Ash Natural Oak

#### **Top Stone**

Black Marquiña Marble Calacatta Marble Emperador Marble Grey Carnico Marble Sahara Noir Marble White Carrara Marble

Base Trim Chrome Matte Anthracite