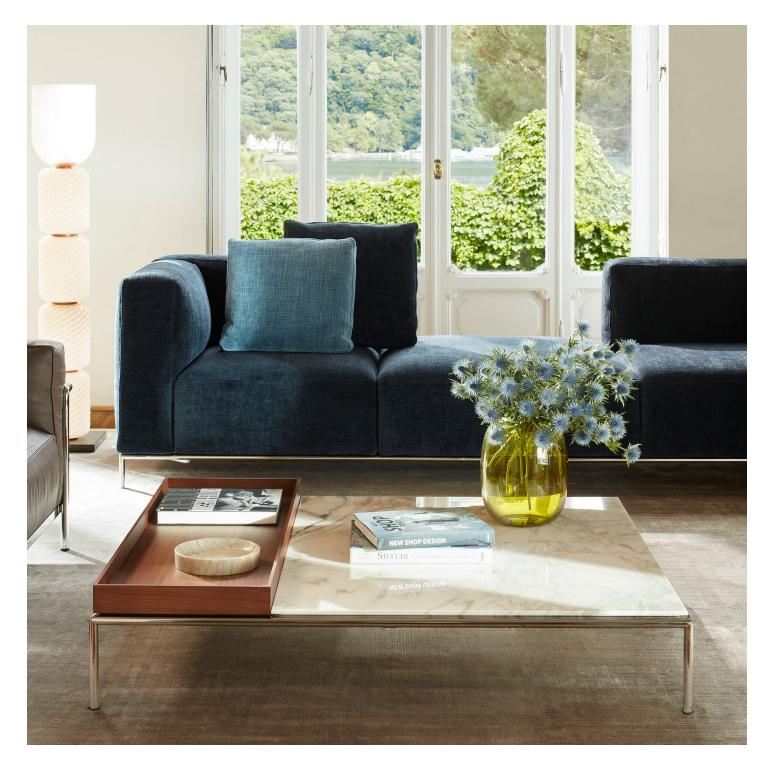

## HAWORTH collection

The Mex-Hi collection offers flexibility in both design and function. Natural elements create a collection of occasional tables and ottomans that beautifully complement Mex-Hi lounge seating or other furnishings. The marble top brings a simple elegance and refinement to your space with a variety of shapes and sizes. Combine them with a wood tray to add warmth, depth, and functionality, while the complementary ottoman integrates either a marble or wood tray top.

### Features

- Ideal for lounge, living, and social spaces in any setting
- Designed to complement Mex-Hi lounge seating
- Collection includes coffee and side tables, as well as an ottoman
- Mix and match stone, wood, and metal finishes, as well as leather or fabric on the ottoman
- Tubular steel structure

#### Large Occasional Table, Stone Top

#### Large Occasional Table, Stone Top with Integrated Wood Tray