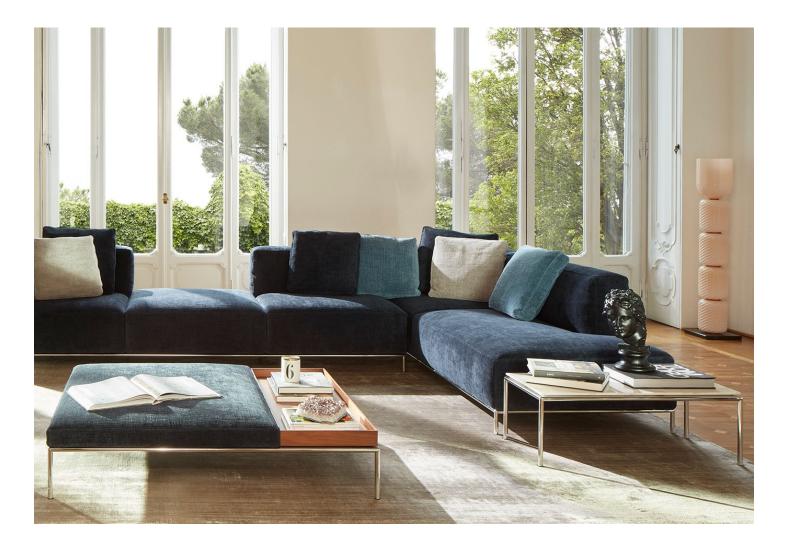

## HAWORTH collection

The Mex-Hi collection offers flexibility in both design and function. Natural elements create a collection of occasional tables and ottomans that beautifully complement Mex-Hi lounge seating or other furnishings. The marble top brings a simple elegance and refinement to your space with a variety of shapes and sizes. Combine them with a wood tray to add warmth, depth, and functionality, while the complementary ottoman integrates either a marble or wood tray top.

### Features

- Ideal for lounge, living, and social spaces in any setting
- Designed to complement Mex-Hi lounge seating
- Collection includes coffee and side tables, as well as an ottoman
- Mix and match stone, wood, and metal finishes, as well as leather or fabric on the ottoman
- Tubular steel structure

#### Ottoman with Integrated Wood Tray