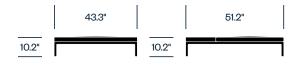

a simple elegance and refinement to your space with a variety of shapes and sizes. Combine them with a wood tray to add warmth, depth, and functionality, while the complementary ottoman integrates either a marble or wood tray top.

### Features

- Ideal for lounge, living, and social spaces in any setting
- Designed to complement Mex-Hi lounge seating
- Collection includes coffee and side tables, as well as an ottoman
- Mix and match stone, wood, and metal finishes, as well as leather or fabric on the ottoman
- Tubular steel structure

## HAWORTH collection

#### Small Occasional Table, Wood Tray



#### Small Occasional Table, Stone Top



#### Large Occasional Table, Stone Top



#### Large Occasional Table, Stone Top with Integrated Wood Tray



#### Ottoman with Integrated Wood Tray



#### Ottoman with Integrated Stone Top



#### **Finishes/Upholstery**

Leather Upholstery (Ottoman Only) Scozia

Fabric Upholstery (Ottoman Only) Kvadrat Divina 3 Kvadrat Divina MD Kvadrat Divina Melange 3 Kvadrat Remix 3 Kvadrat Steelcut Trio 3

**Wood Tray** American Walnut Black Stained Ash Natural Oak

#### **Top Stone**

Black Marquiña Marble Calacatta Marble Emperador Marble Grey Carnico Marble Sahara Noir Marble White Carrara Marble

Base Trim Chrome Matte Anthracite