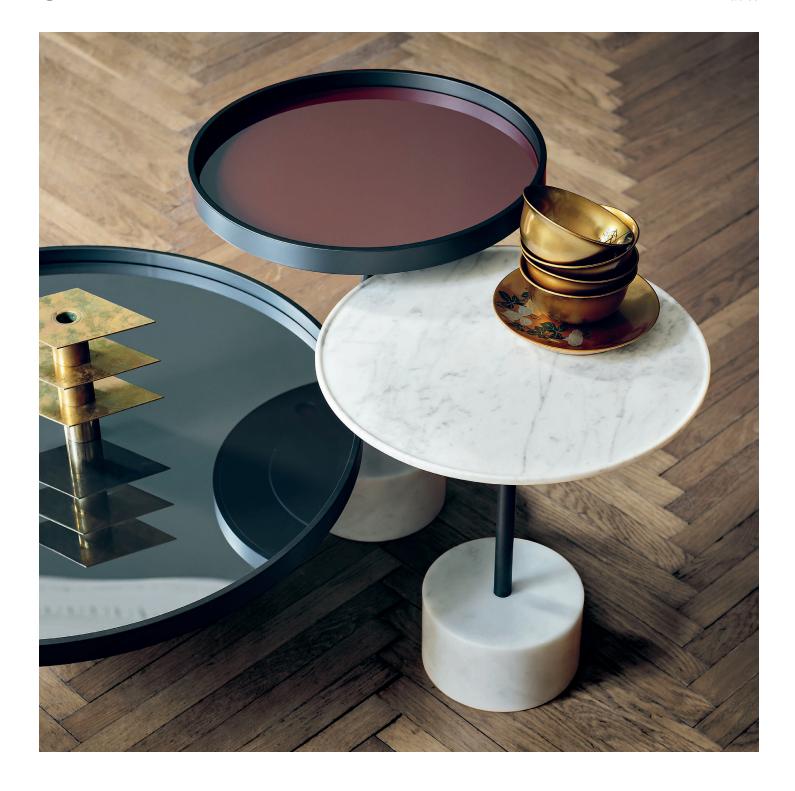

9 Cassina Tables

9 is a family of tables with a soft-spoken elegance. The stone, metal, wood, and glass materials mingle beautifully with other pieces and to create a warm and hospitable atmosphere. The round shapes and simple lines, complementary to a variety of settings and aesthetics, are enhanced by the quality of the materials used.

#### **Features**

- Use a single table or several in different sizes and heights throughout your space
- Mix and match a variety of materials to create the right look for any setting
- Ideal for social spaces in corporate or hospitality environments

# Stone Top & Base

Black Marquiña Marble Emperador Marble\* Grey Carnico Marble\* White Carrara Marble