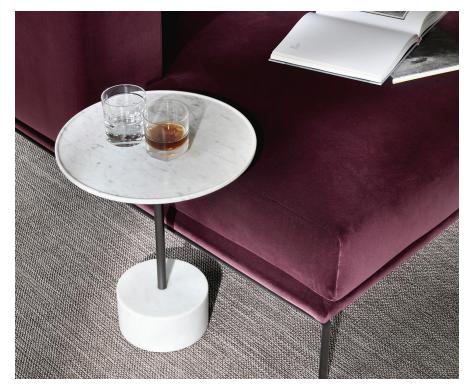

9 Cassina Tables

9 is a family of tables with a soft-spoken elegance. The stone, metal, wood, and glass materials mingle beautifully with other pieces and to create a warm and hospitable atmosphere. The round shapes and simple lines, complementary to a variety of settings and aesthetics, are enhanced by the quality of the materials used.

#### **Features**

- Use a single table or several in different sizes and heights throughout your space
- Mix and match a variety of materials to create the right look for any setting
- Ideal for social spaces in corporate or hospitality environments

# Stone Top & Base

Black Marquiña Marble Emperador Marble\* Grey Carnico Marble\* White Carrara Marble