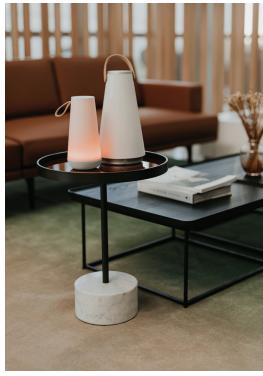

9 Cassina Tables

9 is a family of tables with a soft-spoken elegance. The stone, metal, wood, and glass materials mingle beautifully with other pieces and to create a warm and hospitable atmosphere. The round shapes and simple lines, complementary to a variety of settings and aesthetics, are enhanced by the quality of the materials used.

#### **Features**

- Use a single table or several in different sizes and heights throughout your space
- Mix and match a variety of materials to create the right look for any setting
- Ideal for social spaces in corporate or hospitality environments

# Stone Top & Base

Black Marquiña Marble Emperador Marble\* Grey Carnico Marble\* White Carrara Marble