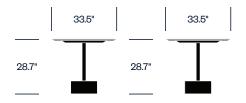

tables with a soft-spoken elegance. The stone, metal, wood, and glass materials mingle beautifully with other pieces and to create a warm and hospitable atmosphere. The round shapes and simple lines, complementary to a variety of settings and aesthetics, are enhanced by the quality of the materials used.

#### **Features**

- Use a single table or several in different sizes and heights throughout your space
- Mix and match a variety of materials to create the right look for any setting
- Ideal for social spaces in corporate or hospitality environments

## Certifications

 Meets ANSI/BIFMA X5.5 Standard for Desk and Table Products

## **Low Occasional Table**



## **Medium Occasional Table**



## **High Occasional Table**



# Large Occasional Table



### **Small Collaborative Table**



# Large Collaborative Table



### **Finishes**

# Stone Top & Base

Black Marquiña Marble Emperador Marble\* Grey Carnico Marble\* White Carrara Marble

### Wood Top & Base

American Walnut Black Stained Ash

### Glass Top\*

Brick Red

Coffee

### Laminate Top\*\*

Black

White

#### Trim

Matte Anthractie Gunmetal Grey

\*Not available on small or large collaborative tables

 $<sup>\</sup>ensuremath{^{\star\star}}\xspace \text{Not}$  available on low, medium, high, or large occasional tables