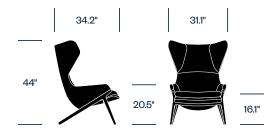

# P22 Cassina

Lounge Chair





With a design based on a classic bergère chair, P22 has a timeless beauty that respects tradition—but adds a contemporary twist. The exceptional comfort of the padded, winged shell in a wide range of upholstery options draws people in and invites them to sit. The optional matching ottoman lets guests kick their feet up or creates a spot to keep personal items nearby.

#### **Features**

- Shell is foam with a durable, internal iron frame
- Leather or fabric upholstery is easily unzipped and removed for cleaning
- · Matching ottoman available

#### Certifications

 Meets ANSI/BIFMA X5.4 Standard for Lounge and Public Seating

# **HAWORTH** collection

## Lounge Chair



#### Ottoman



## Finishes/Upholstery

#### Leather Upholstery

Scozia

Customer's Own Leather (COL)

#### Fabric Upholstery

Kvadrat Divina 3 Kvadrat Divina MD Kvadrat Divina Melange 3 Kvadrat Remix 3 Kvadrat Steelcut Trio 3 Customer's Own Material (COM)

#### Trim

Matte Black Polished Aluminum