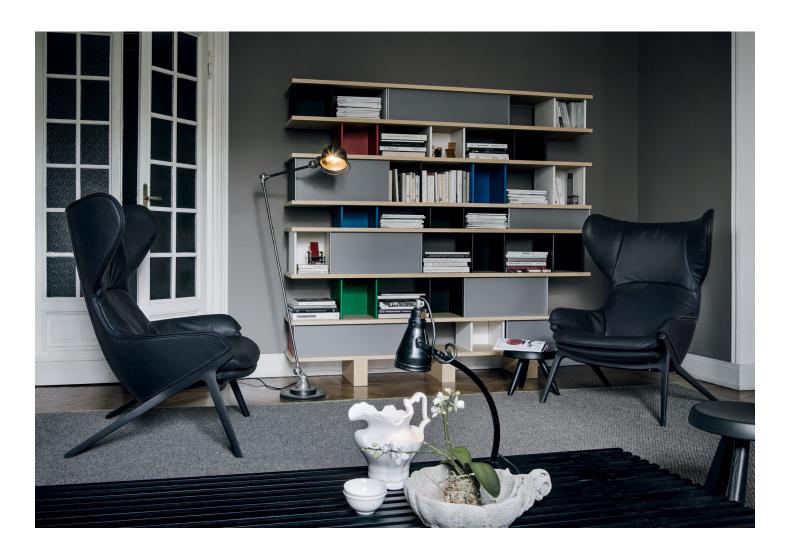

# P22 Cassina

Lounge Chair

With a design based on a classic bergère chair, P22 has a timeless beauty that respects tradition—but adds a contemporary twist. The exceptional comfort of the padded, winged shell in a wide range of upholstery options draws people in and invites them to sit. The optional matching ottoman lets guests kick their feet up or creates a spot to keep personal items nearby.