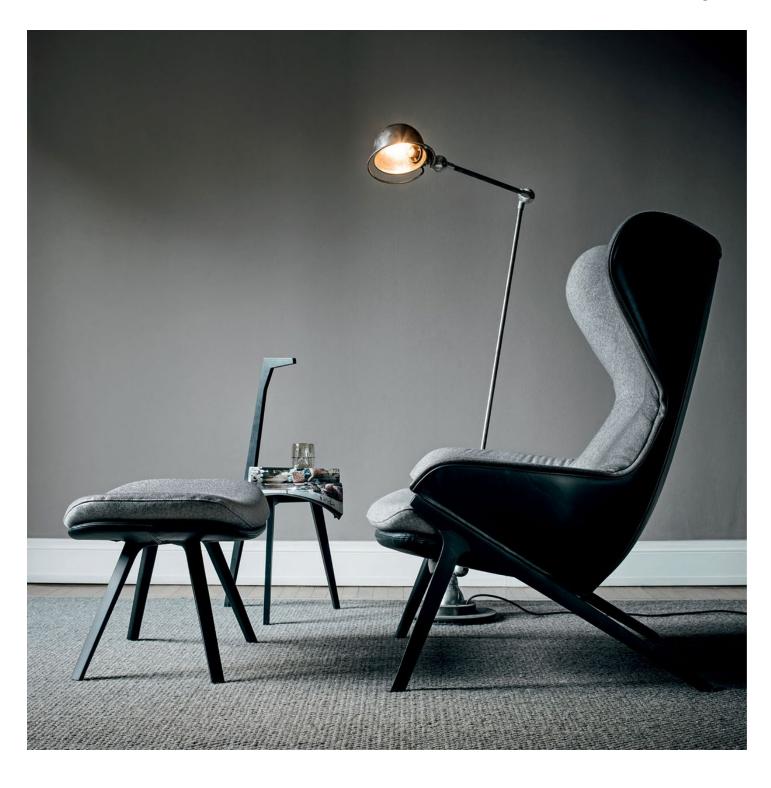

# P22 Cassina

Lounge Chair

With a design based on a classic bergère chair, P22 has a timeless beauty that respects tradition—but adds a contemporary twist. The exceptional comfort of the padded, winged shell in a wide range of upholstery options draws people in and invites them to sit. The optional matching ottoman lets guests kick their feet up or creates a spot to keep personal items nearby.

#### **Features**

- Shell is foam with a durable, internal iron frame
- Leather or fabric upholstery is easily unzipped and removed for cleaning
- · Matching ottoman available

#### Ottoman