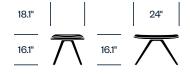

# P22 Cassina

Lounge Chair





With a design based on a classic bergère chair, P22 has a timeless beauty that respects tradition—but adds a contemporary twist. The exceptional comfort of the padded, winged shell in a wide range of upholstery options draws people in and invites them to sit. The optional matching ottoman lets guests kick their feet up or creates a spot to keep personal items nearby.

#### **Features**

- Shell is foam with a durable, internal iron frame
- Leather or fabric upholstery is easily unzipped and removed for cleaning
- · Matching ottoman available

#### Certifications

 Meets ANSI/BIFMA X5.4 Standard for Lounge and Public Seating

# **HAWORTH** collection

## Lounge Chair



#### Ottoman



## Finishes/Upholstery

#### Leather Upholstery

Scozia

Customer's Own Leather (COL)

#### Fabric Upholstery

Kvadrat Divina 3 Kvadrat Divina MD Kvadrat Divina Melange 3 Kvadrat Remix 3 Kvadrat Steelcut Trio 3 Customer's Own Material (COM)

#### Trim

Matte Black Polished Aluminum