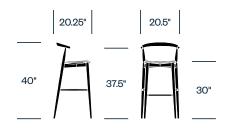

, stools, and a trolley cart
- · All chairs and stools have a sturdy solid ash frame
- Stools are available in two heights with a brushed stainlesssteel footrest
- Seats for both chairs and stools are beech plywood with ash veneer stained to match the structure color
- Optional padded seat cushion is upholstered in fabric, leather, or faux leather
- Side chairs stack four high, or up to 12-high on a trolley cart; lounge chairs and stools do not stack
- Trolley cart frame is padded on top to protect stacked chairs from dings and scratches

#### Certifications

- Side chair and stools meet ANSI/BIFMA X5.1 Standard for Office Seating
- Lounge chair meets ANSI/BIFMA X5.4 Standard for Public and Lounge Seating

## **HAWORTH** collection

#### Side Chair



#### Low Stool



### **High Stool**



#### Lounge Chair



#### **Trolley Cart**



HAWORTH® is a registered trademark of Haworth, Inc. ©Haworth, Inc. All rights reserved. 2021 4.22 haworth.com | 800 344 2600

## **Finishes/Upholstery**

Fabric Upholstery Kvadrat Divina 3 Kvadrat Divina Melange 3 Kvadrat Halingdal 65 Kvadrat Steelcut Trio 3

Leather Upholstery Pelle Frau ColorSphere

Faux Leather Upholstery Ecopelle

Wood Black Stained Ash Blue Shanghai Stained Ash Oak Stained Ash Wenge Stained Ash White Stained Ash

**Trolley Cart Frame Paint** Matte Anthracite