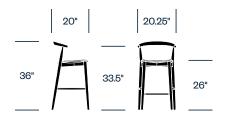

reclined lounge chairs, stools, and a trolley cart
- · All chairs and stools have a sturdy solid ash frame
- Stools are available in two heights with a brushed stainlesssteel footrest
- Seats for both chairs and stools are beech plywood with ash veneer stained to match the structure color
- Optional padded seat cushion is upholstered in fabric, leather, or faux leather
- Side chairs stack four high, or up to 12-high on a trolley cart; lounge chairs and stools do not stack
- Trolley cart frame is padded on top to protect stacked chairs from dings and scratches

#### Certifications

- Side chair and stools meet ANSI/BIFMA X5.1 Standard for Office Seating
- Lounge chair meets ANSI/BIFMA X5.4 Standard for Public and Lounge Seating

## **HAWORTH** collection

#### Side Chair



#### Low Stool



### **High Stool**



#### Lounge Chair



#### **Trolley Cart**



HAWORTH® is a registered trademark of Haworth, Inc. ©Haworth, Inc. All rights reserved. 2021 4.22 haworth.com | 800 344 2600

## **Finishes/Upholstery**

Fabric Upholstery Kvadrat Divina 3 Kvadrat Divina Melange 3 Kvadrat Halingdal 65 Kvadrat Steelcut Trio 3

Leather Upholstery Pelle Frau ColorSphere

Faux Leather Upholstery Ecopelle

Wood Black Stained Ash Blue Shanghai Stained Ash Oak Stained Ash Wenge Stained Ash White Stained Ash

**Trolley Cart Frame Paint** Matte Anthracite