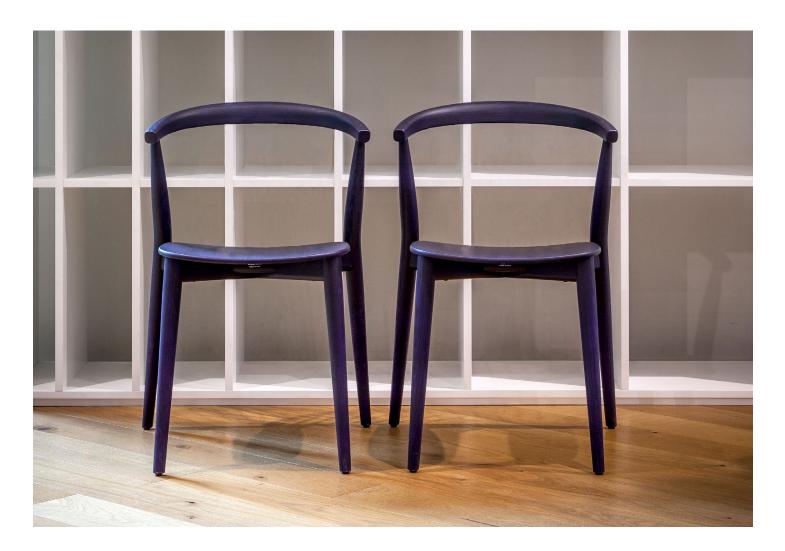

## **HAWORTH** collection

The Newood Light collection reflects all of the beauty and characteristics of original Newood seating, but is visually lighter. The distinctive solid curved-wood backrest on each chair and stool joins the back sides of the frame without any spindles attached to the seat—for an open, airy feel. A seat pad with a variety of fabric, leather, and faux leather upholstery options may be added for enhanced comfort and design flexibility.

#### Side Chair