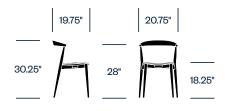

s lower, slightly reclined lounge chairs, stools, and a trolley cart
- · All chairs and stools have a sturdy solid ash frame
- Stools are available in two heights with a brushed stainlesssteel footrest
- Seats for both chairs and stools are beech plywood with ash veneer stained to match the structure color
- Optional padded seat cushion is upholstered in fabric, leather, or faux leather
- Side chairs stack four high, or up to 12-high on a trolley cart; lounge chairs and stools do not stack
- Trolley cart frame is padded on top to protect stacked chairs from dings and scratches

#### Certifications

- Side chair and stools meet ANSI/BIFMA X5.1 Standard for Office Seating
- Lounge chair meets ANSI/BIFMA X5.4 Standard for Public and Lounge Seating

## **HAWORTH** collection

#### Side Chair



#### Low Stool



### **High Stool**



#### Lounge Chair



#### **Trolley Cart**



HAWORTH® is a registered trademark of Haworth, Inc. ©Haworth, Inc. All rights reserved. 2021 4.22 haworth.com | 800 344 2600

## **Finishes/Upholstery**

Fabric Upholstery Kvadrat Divina 3 Kvadrat Divina Melange 3 Kvadrat Halingdal 65 Kvadrat Steelcut Trio 3

Leather Upholstery Pelle Frau ColorSphere

Faux Leather Upholstery Ecopelle

Wood Black Stained Ash Blue Shanghai Stained Ash Oak Stained Ash Wenge Stained Ash White Stained Ash

**Trolley Cart Frame Paint** Matte Anthracite