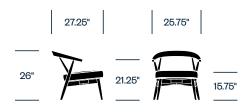

ey cart
- · All chairs and stools have a sturdy solid ash frame
- Stools are available in two heights with a brushed stainlesssteel footrest
- Seats for both chairs and stools are beech plywood with ash veneer stained to match the structure color
- Optional padded seat cushion is upholstered in fabric, leather, or faux leather
- Side chairs stack four high, or up to 12-high on a trolley cart; lounge chairs and stools do not stack
- Trolley cart frame is padded on top to protect stacked chairs from dings and scratches

#### Certifications

- Side chair and stools meet ANSI/BIFMA X5.1 Standard for Office Seating
- Lounge chair meets ANSI/BIFMA X5.4 Standard for Public and Lounge Seating

## **HAWORTH** collection

#### Side Chair



#### Low Stool



### **High Stool**



#### Lounge Chair



#### **Trolley Cart**



HAWORTH® is a registered trademark of Haworth, Inc. ©Haworth, Inc. All rights reserved. 2021 4.22 haworth.com | 800 344 2600

## **Finishes/Upholstery**

Fabric Upholstery Kvadrat Divina 3 Kvadrat Divina Melange 3 Kvadrat Halingdal 65 Kvadrat Steelcut Trio 3

Leather Upholstery Pelle Frau ColorSphere

Faux Leather Upholstery Ecopelle

Wood Black Stained Ash Blue Shanghai Stained Ash Oak Stained Ash Wenge Stained Ash White Stained Ash

**Trolley Cart Frame Paint** Matte Anthracite