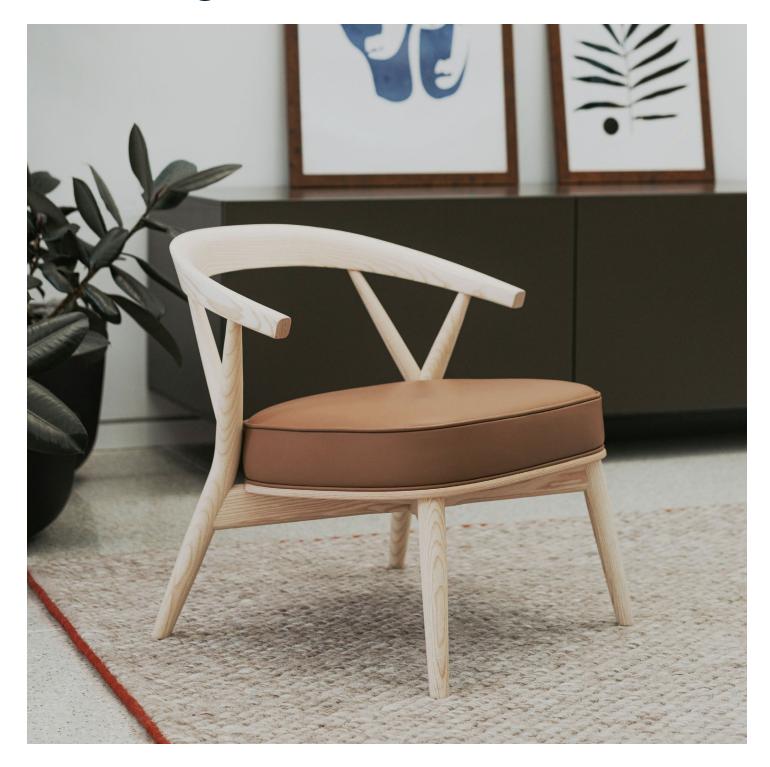

## **HAWORTH** collection

The Newood Light collection reflects all of the beauty and characteristics of original Newood seating, but is visually lighter. The distinctive solid curved-wood backrest on each chair and stool joins the back sides of the frame without any spindles attached to the seat—for an open, airy feel. A seat pad with a variety of fabric, leather, and faux leather upholstery options may be added for enhanced comfort and design flexibility.

#### Lounge Chair