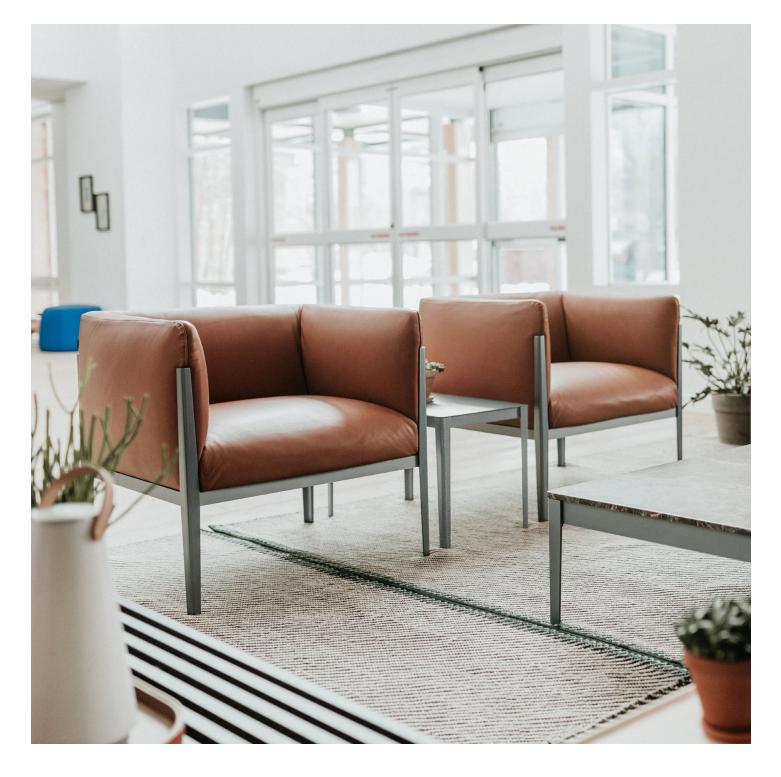

### HAWORTH collection

Named after the Italian word for "cotton," Cotone lounge and side chairs extend an invitation to sit and relax. The clean, rigorous lines of the frame create an engaging contrast to the seat's welcoming softness to deliver highly expressive and exquisitely crafted pieces. A feather-quilted lining adds an extra layer of cushioning to the padded seat for exceptional comfort.

#### Side Chair

#### Lounge Chair