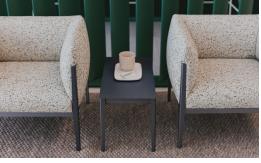

## HAWORTH collection

# Cotone Cassina

Seating



### HAWORTH collection



Named after the Italian word for "cotton," Cotone lounge and side chairs extend an invitation to sit and relax. The clean, rigorous lines of the frame create an engaging contrast to the seat's welcoming softness to deliver highly expressive and exquisitely crafted pieces. A feather-quilted lining adds an extra layer of cushioning to the padded seat for exceptional comfort.





### Features

- Lounge and side chairs add an inviting elegance to any space
- Seat and back have polyurethane foam padding with a soft feather-quilted lining, upholstered in fabric or leather
- Extruded aluminum frame was designed exclusively for Cotone

### HAWORTH collection

#### Side Chair



#### Lounge Chair



### **Finishes/Upholstery**

Leather Upholstery Scozia

Fabric Upholstery Kvadrat Divina Kvadrat Divina MD Kvadrat Divina Melange Kvadrat Remix Kvadrat Steelcut Trio

**Trim** Anodized Aluminum Matte Graphite