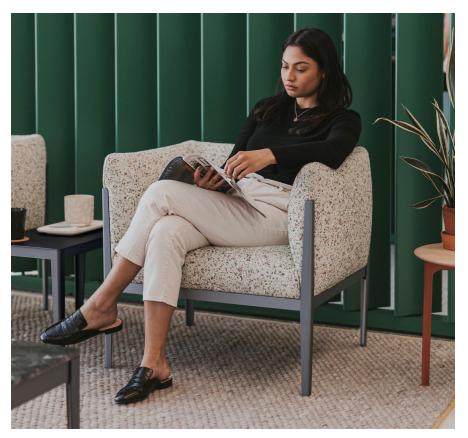

### HAWORTH collection

Named after the Italian word for "cotton," Cotone lounge and side chairs extend an invitation to sit and relax. The clean, rigorous lines of the frame create an engaging contrast to the seat's welcoming softness to deliver highly expressive and exquisitely crafted pieces. A feather-quilted lining adds an extra layer of cushioning to the padded seat for exceptional comfort.

### Features

- Lounge and side chairs add an inviting elegance to any space
- Seat and back have polyurethane foam padding with a soft feather-quilted lining, upholstered in fabric or leather
- Extruded aluminum frame was designed exclusively for Cotone