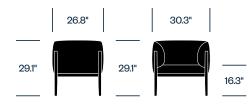

## HAWORTH collection

# Cotone Cassina

Seating



### HAWORTH collection



Named after the Italian word for "cotton," Cotone lounge and side chairs extend an invitation to sit and relax. The clean, rigorous lines of the frame create an engaging contrast to the seat's welcoming softness to deliver highly expressive and exquisitely crafted pieces. A feather-quilted lining adds an extra layer of cushioning to the padded seat for exceptional comfort.





### Features

- Lounge and side chairs add an inviting elegance to any space
- Seat and back have polyurethane foam padding with a soft feather-quilted lining, upholstered in fabric or leather
- Extruded aluminum frame was designed exclusively for Cotone

### HAWORTH collection

#### Side Chair



#### Lounge Chair



### **Finishes/Upholstery**

Leather Upholstery Scozia

Fabric Upholstery Kvadrat Divina Kvadrat Divina MD Kvadrat Divina Melange Kvadrat Remix Kvadrat Steelcut Trio

**Trim** Anodized Aluminum Matte Graphite