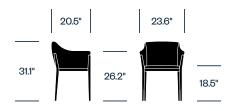

## HAWORTH collection

# Cotone Cassina

Seating



### HAWORTH collection



Named after the Italian word for "cotton," Cotone lounge and side chairs extend an invitation to sit and relax. The clean, rigorous lines of the frame create an engaging contrast to the seat's welcoming softness to deliver highly expressive and exquisitely crafted pieces. A feather-quilted lining adds an extra layer of cushioning to the padded seat for exceptional comfort.





### Features

- Lounge and side chairs add an inviting elegance to any space
- Seat and back have polyurethane foam padding with a soft feather-quilted lining, upholstered in fabric or leather
- Extruded aluminum frame was designed exclusively for Cotone

### HAWORTH collection

#### Side Chair



#### Lounge Chair



### **Finishes/Upholstery**

Leather Upholstery Scozia

Fabric Upholstery Kvadrat Divina Kvadrat Divina MD Kvadrat Divina Melange Kvadrat Remix Kvadrat Steelcut Trio

**Trim** Anodized Aluminum Matte Graphite