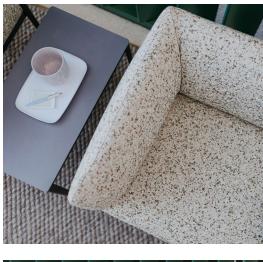

### Features

- Lounge and side chairs add an inviting elegance to any space
- Seat and back have polyurethane foam padding with a soft feather-quilted lining, upholstered in fabric or leather
- Extruded aluminum frame was designed exclusively for Cotone