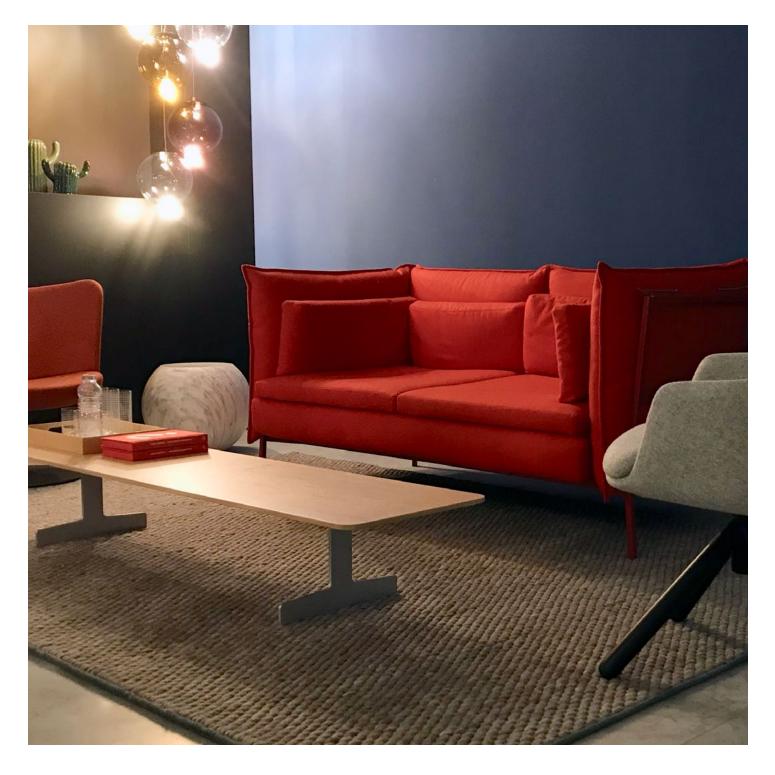

# HAWORTH collection

Basket 011 lounge chair and sofas feature a double set of cushions for extraordinary comfort. Their basket-like profile creates a sense of privacy in open floorplans, informal lounges, meeting areas, and lobbies.

## Features

- Two- or three-seat sofa and a wide armchair
- Supported by a visible, matte-painted metal frame
- A leather-wrapped cord detail connects cushions to the frame