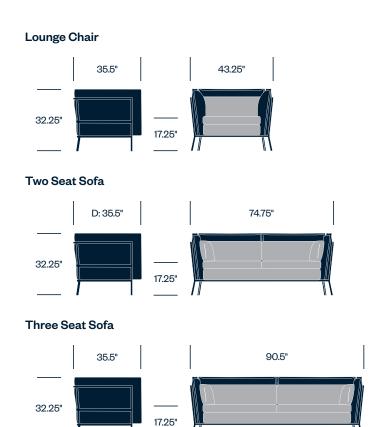

## Features

- Two- or three-seat sofa and a wide armchair
- Supported by a visible, matte-painted metal frame
- A leather-wrapped cord detail connects cushions to the frame