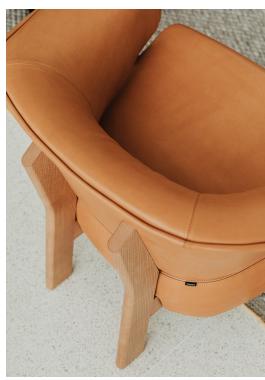

#### **Features**

- Solid ash or walnut wood frame
- Tubular steel seat frame for lasting durability
- Flexible polyurethane foam seat, upholstered in leather or fabric
- Expertly crafted piping traces and defines the backrest's profile