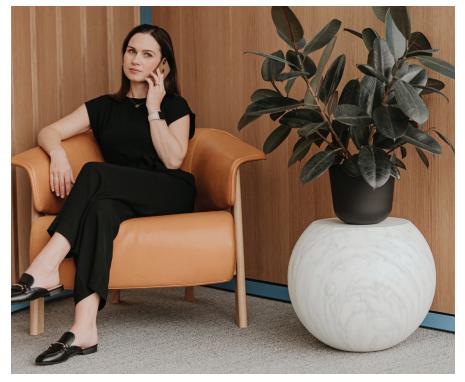

# Back-Wing Cassina

Lounge Chair

The Back-Wing lounge chair is as comfortable as it is elegant. Its backrest wraps around you, flowing seamlessly into small wings that act as armrests. Enveloping, yet generously sized in proportion, Back-Wing is incredibly satisfying to sink into.

#### **Features**

- Solid ash or walnut wood frame
- Tubular steel seat frame for lasting durability
- Flexible polyurethane foam seat, upholstered in leather or fabric
- Expertly crafted piping traces and defines the backrest's profile