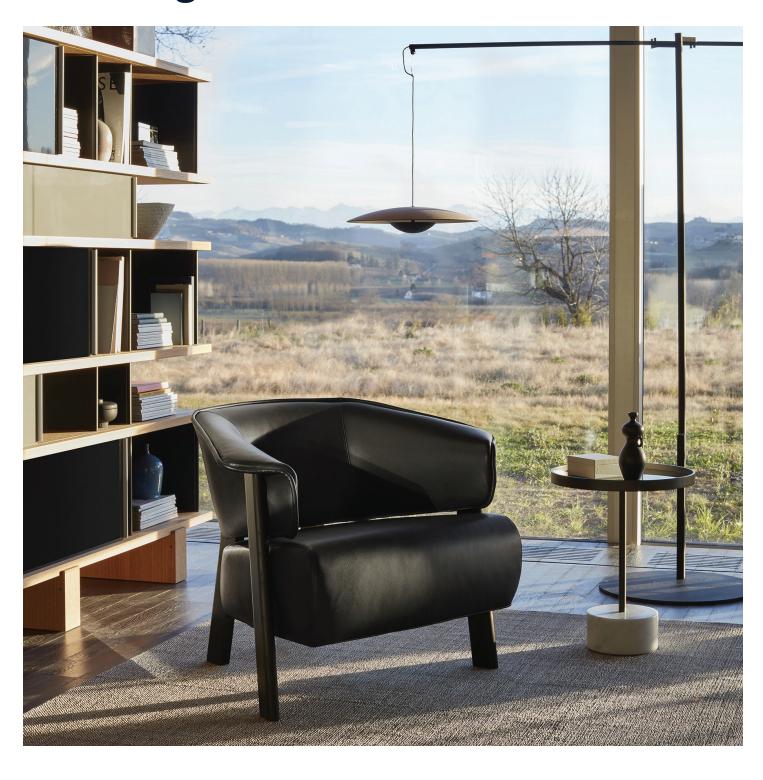

# Back-Wing Cassina

Lounge Chair

The Back-Wing lounge chair is as comfortable as it is elegant. Its backrest wraps around you, flowing seamlessly into small wings that act as armrests. Enveloping, yet generously sized in proportion, Back-Wing is incredibly satisfying to sink into.

#### **Features**

- Solid ash or walnut wood frame
- Tubular steel seat frame for lasting durability
- Flexible polyurethane foam seat, upholstered in leather or fabric
- Expertly crafted piping traces and defines the backrest's profile