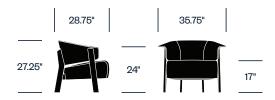

# Back-Wing Cassina

Lounge Chair

The Back-Wing lounge chair is as comfortable as it is elegant. Its backrest wraps around you, flowing seamlessly into small wings that act as armrests. Enveloping, yet generously sized in proportion, Back-Wing is incredibly satisfying to sink into.

#### **Features**

- Solid ash or walnut wood frame
- Tubular steel seat frame for lasting durability
- Flexible polyurethane foam seat, upholstered in leather or fabric
- Expertly crafted piping traces and defines the backrest's profile