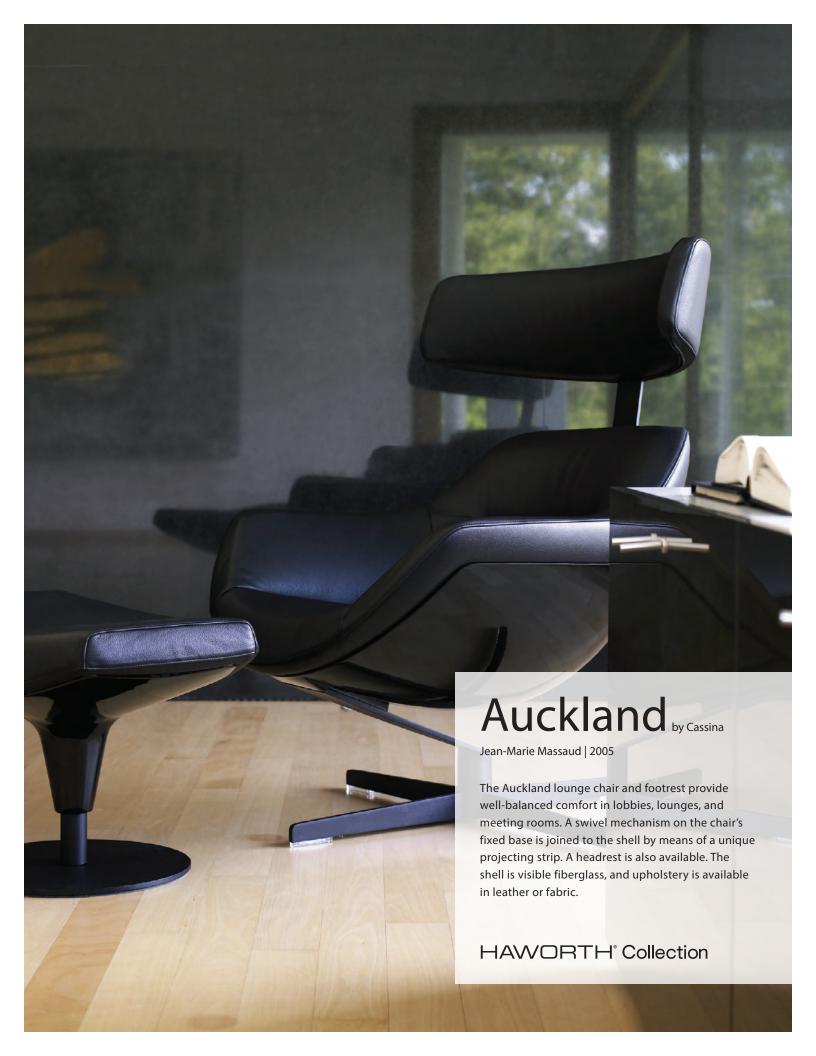

# **Auckland**

Cassina | Jean-Marie Massaud | 2005 | Imported from Italy



# **DIMENSIONS**

## **UPHOLSTERY & FINISHES**



# **Lounge Chair Without Headrest**

| TH: 27.6"  | TD: 31.5" | TW: 32.75" |
|------------|-----------|------------|
| SH: 16.25" | SD: 20.5" | SW: 20.75" |
| AH: 24.5"  |           |            |

#### Fabric

Kvadrat® Divina, Divina Melange, Hallingdal, COM



## **Lounge Chair With Headrest**

| TH: 42.5" | TD: 37.75" | TW: 32.35" |
|-----------|------------|------------|
| SH: 16.5" | SD: 22"    | SW: 21.25" |
| AH: 24.5" |            |            |

#### Leather

Pelle Frau® Color System (SC) Leather, COL



#### Ottoman

| TH: 14.5" | TD: 22.5" | TW: 26.5" |
|-----------|-----------|-----------|
|           |           |           |

### **Trim Color**

Bas