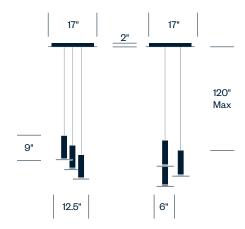

# Cielo Pablo

Lighting





Cielo empowers light to be a defining feature in an office or hospitality environment. These classic pendant lamps can be suspended individually, in a series, or as a chandelier to cast warm, even, LED illumination. The larger the grouping, the bolder the display.

#### **Features**

- Fixtures can be hung at the same height or staggered
- Pendants with one light feature a plastic canopy
- Pendants with multiple lights feature a steel canopy, powder-coated white
- Aluminum body with a polycarbonate lens assembly
- Fabric-wrapped cord
- Fully dimmable, glare-free LED flat panel

#### Certifications

- · CE Certified
- · ETL Listed to UL Standards
- PSE Certified
- · RoHS Compliant

## Pendant with 1 Light



## Pendant with 3 Lights



### Pendant with 5 Lights



## **Specifications**

Bulb Type: Glare-Free LED Flat Panel

Voltage: 120V 60Hz

Power Consumption: 12.8 watts per light

Color Temperature: 2,700K

Luminosity: 860 lumens per light Luminaire Efficacy: 68 lumens/watt

Color Rendition Index: 91

Rated Lifespan: 50,000 hours
Power Cord: 10 feet, field cuttable

#### **Finishes**

#### **Standard Trim Colors**

Black light, Black bezel, Black cord White light, White bezel, White cord

#### **Premium Trim Colors**

Satin Aluminum light, Bezel/Grey cord

## Pendant with 7 Lights



## Pendant with 13 Lights