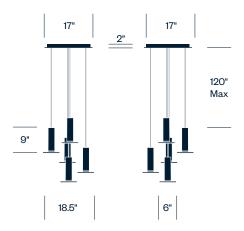

## Pendant with 3 Lights

## **Specifications**

Bulb Type: Glare-Free LED Flat Panel

Voltage: 120V 60Hz

Power Consumption: 12.8 watts per light

Color Temperature: 2,700K

Luminosity: 860 lumens per light Luminaire Efficacy: 68 lumens/watt

Color Rendition Index: 91

Rated Lifespan: 50,000 hours
Power Cord: 10 feet, field cuttable