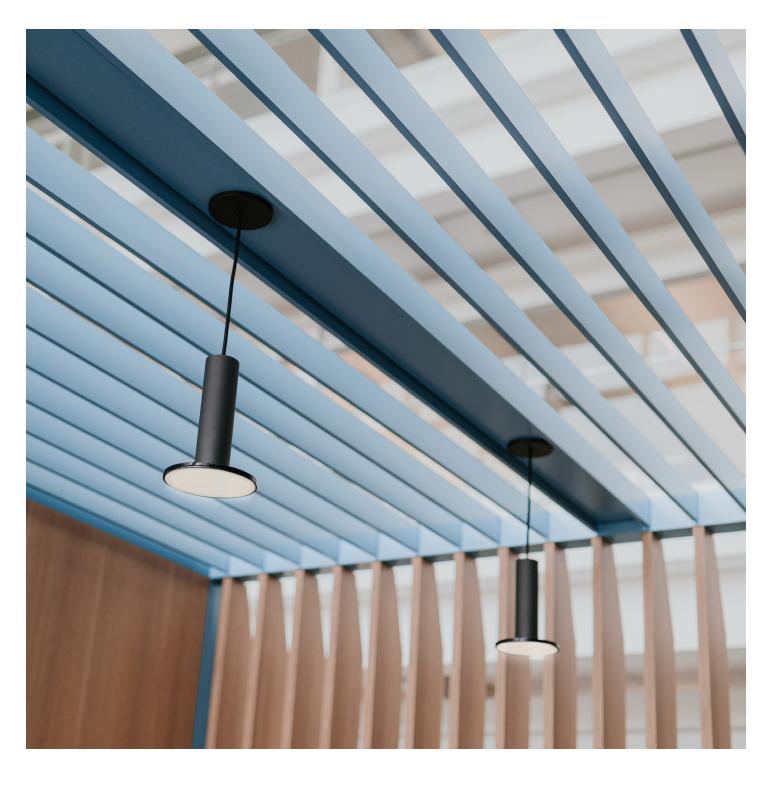

# Cielo Pablo

Lighting

Cielo empowers light to be a defining feature in an office or hospitality environment. These classic pendant lamps can be suspended individually, in a series, or as a chandelier to cast warm, even, LED illumination. The larger the grouping, the bolder the display.

#### **Features**

- Fixtures can be hung at the same height or staggered
- Pendants with one light feature a plastic canopy
- Pendants with multiple lights feature a steel canopy, powder-coated white
- Aluminum body with a polycarbonate lens assembly
- Fabric-wrapped cord
- Fully dimmable, glare-free LED flat panel