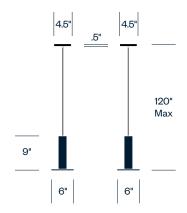

# Cielo Pablo

Lighting





Cielo empowers light to be a defining feature in an office or hospitality environment. These classic pendant lamps can be suspended individually, in a series, or as a chandelier to cast warm, even, LED illumination. The larger the grouping, the bolder the display.

#### **Features**

- Fixtures can be hung at the same height or staggered
- Pendants with one light feature a plastic canopy
- Pendants with multiple lights feature a steel canopy, powder-coated white
- Aluminum body with a polycarbonate lens assembly
- Fabric-wrapped cord
- Fully dimmable, glare-free LED flat panel

#### Certifications

- · CE Certified
- · ETL Listed to UL Standards
- PSE Certified
- · RoHS Compliant

## Pendant with 1 Light



## Pendant with 3 Lights



### Pendant with 5 Lights



## **Specifications**

Bulb Type: Glare-Free LED Flat Panel

Voltage: 120V 60Hz

Power Consumption: 12.8 watts per light

Color Temperature: 2,700K

Luminosity: 860 lumens per light Luminaire Efficacy: 68 lumens/watt

Color Rendition Index: 91

Rated Lifespan: 50,000 hours
Power Cord: 10 feet, field cuttable

#### **Finishes**

#### **Standard Trim Colors**

Black light, Black bezel, Black cord White light, White bezel, White cord

#### **Premium Trim Colors**

Satin Aluminum light, Bezel/Grey cord

## Pendant with 7 Lights



## Pendant with 13 Lights