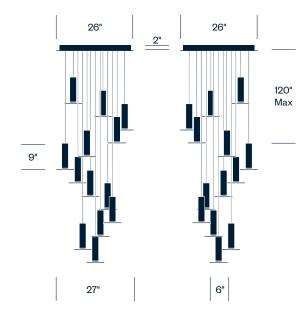

## Pendant with 7 Lights

## Pendant with 13 Lights

## **Specifications**

Bulb Type: Glare-Free LED Flat Panel

Voltage: 120V 60Hz

Power Consumption: 12.8 watts per light

Color Temperature: 2,700K

Luminosity: 860 lumens per light Luminaire Efficacy: 68 lumens/watt

Color Rendition Index: 91

Rated Lifespan: 50,000 hours
Power Cord: 10 feet, field cuttable