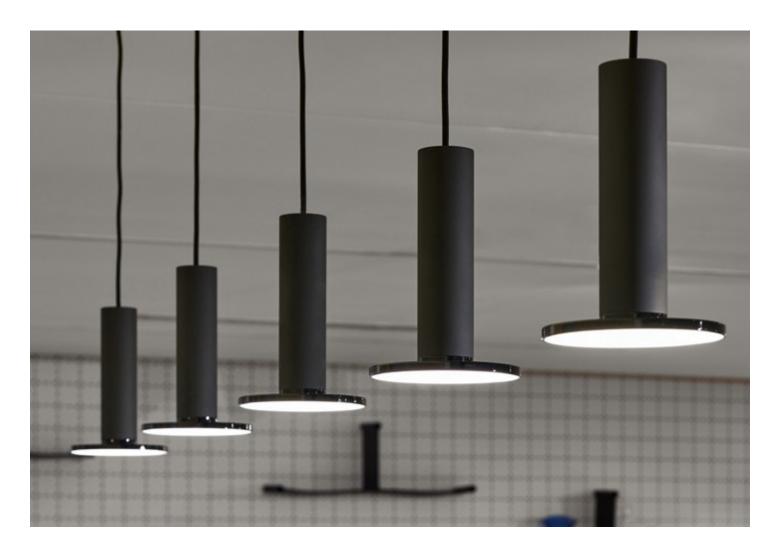

# Cielo Pablo

Lighting

Cielo empowers light to be a defining feature in an office or hospitality environment. These classic pendant lamps can be suspended individually, in a series, or as a chandelier to cast warm, even, LED illumination. The larger the grouping, the bolder the display.

#### **Features**

- Fixtures can be hung at the same height or staggered
- Pendants with one light feature a plastic canopy
- Pendants with multiple lights feature a steel canopy, powder-coated white
- Aluminum body with a polycarbonate lens assembly
- Fabric-wrapped cord
- Fully dimmable, glare-free LED flat panel