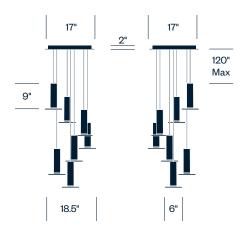

### Pendant with 5 Lights

## **Specifications**

Bulb Type: Glare-Free LED Flat Panel

Voltage: 120V 60Hz

Power Consumption: 12.8 watts per light

Color Temperature: 2,700K

Luminosity: 860 lumens per light Luminaire Efficacy: 68 lumens/watt

Color Rendition Index: 91

Rated Lifespan: 50,000 hours
Power Cord: 10 feet, field cuttable