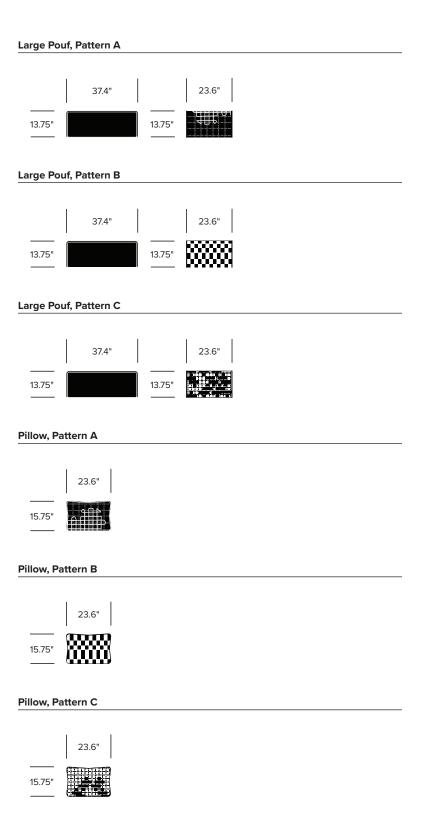

# **Bandas Space**

37.4"

GAN | Patricia Urquiola | 2014 | Made in India, Imported from Spain

23.6"

## \_\_\_\_ SURFACES

**Pattern A** Dark Grey (ZN-A01) Light Grey (ZN-A02) Pink (ZN-A03)

Pattern B Green (ZN-B03) Medium Orange (ZN-B01) Petrol (ZN-B02)

Pattern C Green (ZN-C01) Medium Orange (ZN-C03) Petrol (ZN-C02)