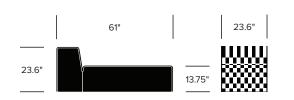

### Lounge Chair, Pattern B

23.6"

Lounge Chair, Pattern A

13.75"

#### Chaise Lounge, Pattern A