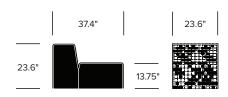

# **Bandas Space**

37.4"

GAN | Patricia Urquiola | 2014 | Made in India, Imported from Spain

23.6"

### Lounge Chair, Pattern B

23.6"

Lounge Chair, Pattern A

13.75"

#### Chaise Lounge, Pattern B