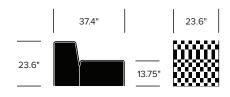

# **Bandas Space**

37.4"

GAN | Patricia Urquiola | 2014 | Made in India, Imported from Spain

23.6"

### Lounge Chair, Pattern B

23.6"

Lounge Chair, Pattern A

13.75"

#### Chaise Lounge, Pattern A