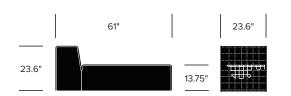

### Lounge Chair, Pattern B

23.6"

Lounge Chair, Pattern A

13.75"

#### Chaise Lounge, Pattern A