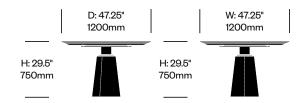

#### SMALL ROUND COLLABORATIVE TABLE

| ColorSphere Leather Top   | Number         | List Price |
|---------------------------|----------------|------------|
| Color System Leather Base | HCPF-MDC1-R471 | 6,860.00   |
| Saddle Extra Leather Base | HCPF-MDC1-R471 | 7,410.00   |

| Wood Top                  | Number         | List Price |
|---------------------------|----------------|------------|
| Color System Leather Base | HCPF-MDC1-R47W | 6,230.00   |
| Saddle Extra Leather Base | HCPF-MDC1-R47W | 6,860.00   |