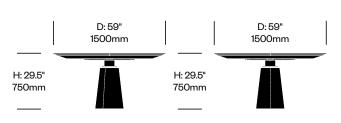

### LARGE ROUND COLLABORATIVE TABLE

| ColorSphere Leather Top   | Number         | List Price |
|---------------------------|----------------|------------|
| Color System Leather Base | HCPF-MDC2-R591 | 9,270.00   |
| Saddle Extra Leather Base | HCPF-MDC2-R591 | 10,020.00  |
|                           |                |            |

| Wood Top                  | Number         | List Price |
|---------------------------|----------------|------------|
| Color System Leather Base | HCPF-MDC2-R59W | 8,730.00   |
| Saddle Extra Leather Base | HCPF-MDC2-R59W | 9,270.00   |