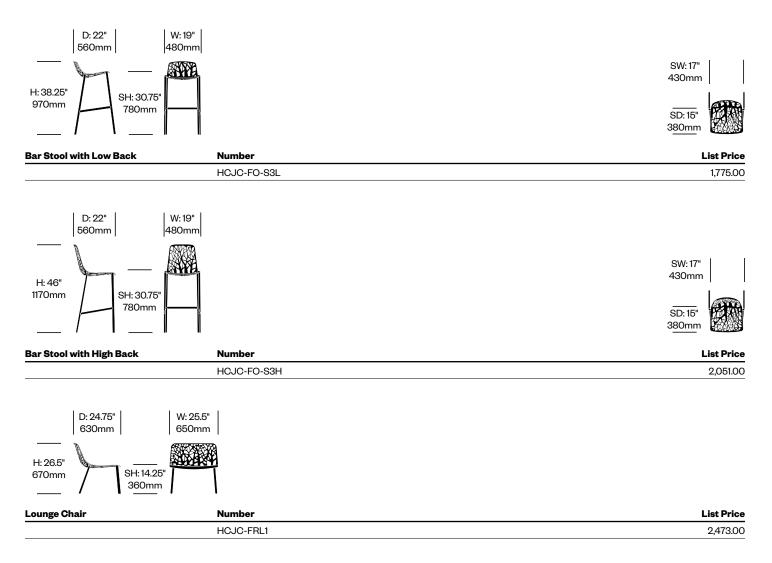

#### Side Chairs and Lounge Chair

The seat is constructed of powder coated die cast aluminum with a unique, geometric pattern. The legs are made of tubular die cast aluminum.

#### Stools

The seat is constructed of powder coated die cast aluminum, with a unique, geometric pattern. The legs are made of tubular die cast aluminum. The footrest is polished stainless steel.

## **Additional Notes**

Forest side chairs without arms can stack four high. The side chair with arms and the stools cannot be stacked.

Select models and colors available as part of the Haworth NOW inventory program.