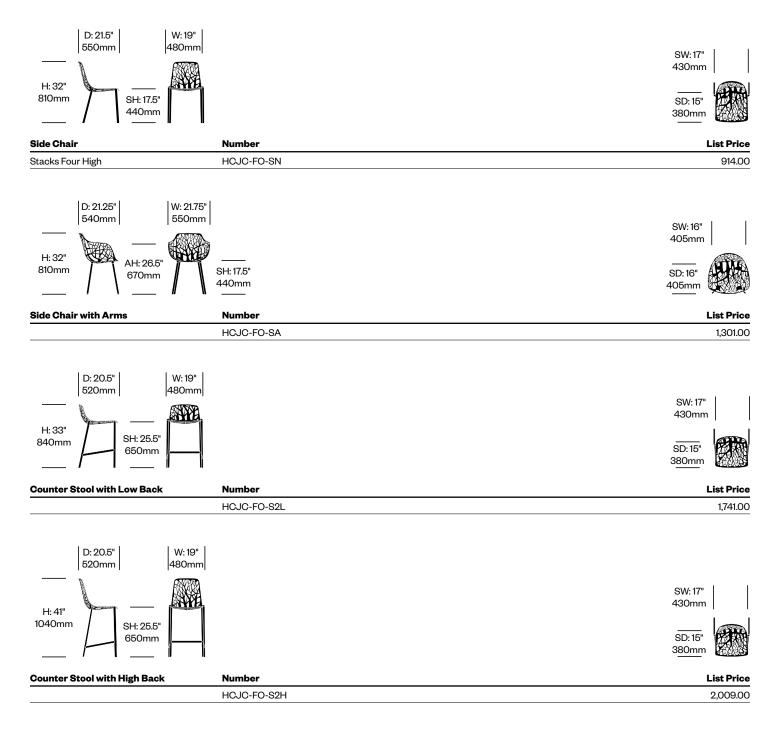

#### Side Chairs and Lounge Chair

The seat is constructed of powder coated die cast aluminum with a unique, geometric pattern. The legs are made of tubular die cast aluminum.

#### Stools

The seat is constructed of powder coated die cast aluminum, with a unique, geometric pattern. The legs are made of tubular die cast aluminum. The footrest is polished stainless steel.

## **Additional Notes**

Forest side chairs without arms can stack four high. The side chair with arms and the stools cannot be stacked.

Select models and colors available as part of the Haworth NOW inventory program.