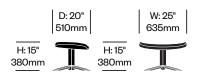

## **Lounge Chairs**

The lounge chairs are fully upholstered over a foam-padded, rigid, molded frame. The steel base swivels and has a self-return mechanism and black plastic glides.

#### Ottomar

The ottoman is fully upholstered over a foam-padded, rigid, molded frame. The steel base has black plastic glides.