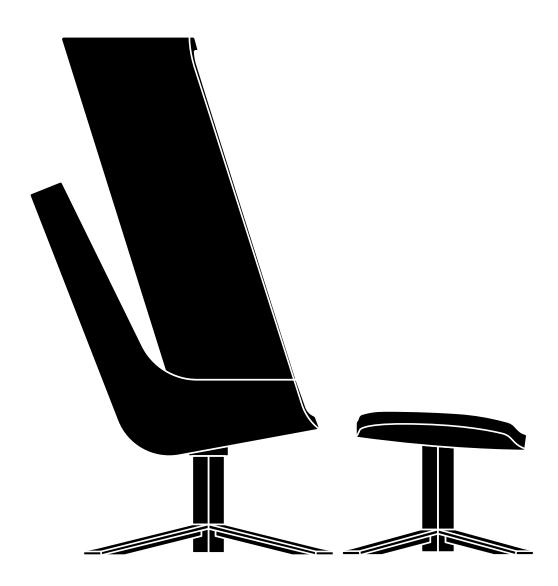

## **Lounge Chairs**

The lounge chairs are fully upholstered over a foam-padded, rigid, molded frame. The steel base swivels and has a self-return mechanism and black plastic glides.

#### Ottomar

The ottoman is fully upholstered over a foam-padded, rigid, molded frame. The steel base has black plastic glides.