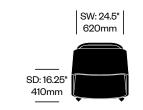

#### Ottomar

The ottoman is fully upholstered over a foam-padded, rigid, molded frame. The steel base has black plastic glides.

## To order, specify:

- 1. Product number
- 2. Upholstery and color
- 3. Base paint color

SW: 24.5" 620mm SD: 16.25" 410mm

 Lounge Chair
 Number
 List Price

 HCCL-WIND-L
 5,787.48

 Lounge Chair
 Number
 List Price

 With Canopy
 HCCL-WIND-C
 8,102.49

SW: 25" 635mm SD: 20" 510mm

 Ottoman
 Number
 List Price

 HCCL-WINF
 2,749.06