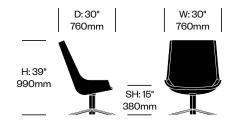

## **Lounge Chairs**

The lounge chairs are fully upholstered over a foam-padded, rigid, molded frame. The steel base swivels and has a self-return mechanism and black plastic glides.