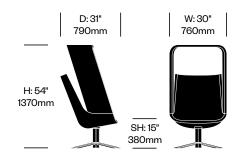

## **Lounge Chairs**

The lounge chairs are fully upholstered over a foam-padded, rigid, molded frame. The steel base swivels and has a self-return mechanism and black plastic glides.