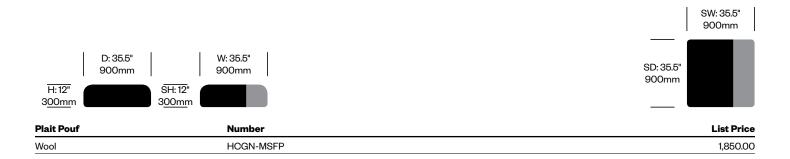

#### **Plait Pouf**

Mangas Space seating is made of a wooden frame with rubber foam and a 100% new wool covering, which is made using a hand loom technique.