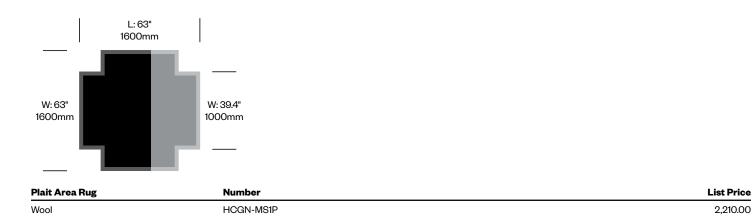

#### Area Rugs

Mangas Space rugs are available in two shapes and sizes. The rugs are comprised of 100% new wool, and are made using a hand loom technique. Rug thickness is approximately 1.5" (40mm).

### To order, specify:

- 1. Product number
- 2. Accent and border color combination

| Area Rug with Squares | Number    | List Price |
|-----------------------|-----------|------------|
| Wool                  | HCGN-MS2Q | 2,810.00   |