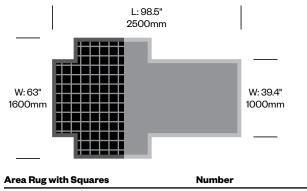

#### Area Rugs

Mangas Space rugs are available in two shapes and sizes. The rugs are comprised of 100% new wool, and are made using a hand loom technique. Rug thickness is approximately 1.5" (40mm).

### To order, specify:

- 1. Product number
- 2. Accent and border color combination

| Area Rug with Squares | Number    | List Price |
|-----------------------|-----------|------------|
| Wool                  | HCGN-MS2Q | 2,810.00   |