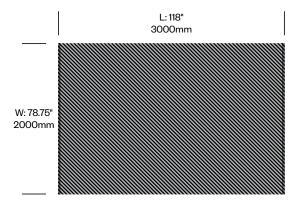

#### Area Rug

Diagonales rugs are comprised of 100% recycled polyethylene terephthalate (PET), and are made using a hand loom technique. Rug thickness is approximately 0.4" (10mm).