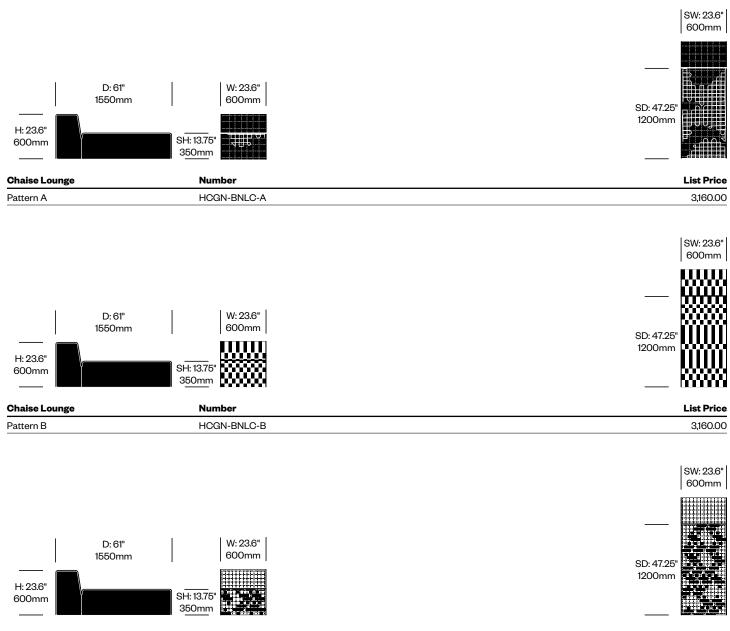

#### To order, specify:

- 1. Product number
- 2. Seat cover pattern and color

| Chaise Lounge | Number      | List Price |
|---------------|-------------|------------|
| Pattern C     | HCGN-BNLC-C | 3,160.00   |