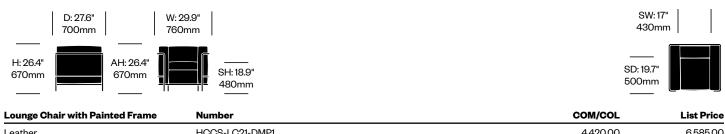

### To order, specify:

- 1. Product number
- 2. Upholstery and color
- 3. Frame trim color

| Lounge Chair with Chrome Frame | Number         | COM/COL  | List Price |
|--------------------------------|----------------|----------|------------|
| Fabric                         | HCCS-LC21-DMP2 | 4,020.00 | 4,725.00   |
| Leather                        | HCCS-LC2I-DMPI | 4,420.00 | 6,585.00   |