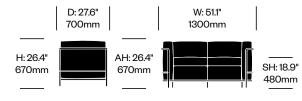

|                    | 90011111 |  |  |  |
|--------------------|----------|--|--|--|
| SD: 19.7"<br>500mm |          |  |  |  |

| Two Seat Sofa with Painted Frame | Number         | COM/COL  | List Price |
|----------------------------------|----------------|----------|------------|
| Leather                          | HCCS-LC22-DMP1 | 6,455.00 | 10,410.00  |
| Fabric                           | HCCS-LC22-DMP2 | 5,885.00 | 7,010.00   |

| Two Seat Sofa with Chrome Frame | Number         | COM/COL  | List Price |
|---------------------------------|----------------|----------|------------|
| Leather                         | HCCS-LC22-DMC1 | 7,135.00 | 11,100.00  |
| Fabric                          | HCCS-LC22-DMC2 | 6,550.00 | 7,660.00   |