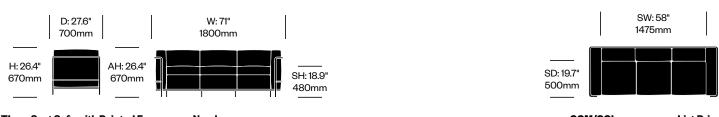

| Three Seat Sofa with Painted Frame | Number         | COM/COL  | List Price |
|------------------------------------|----------------|----------|------------|
| Leather                            | HCCS-LC23-DMP1 | 8,930.00 | 13,975.00  |
| Fabric                             | HCCS-LC23-DMP2 | 8,050.00 | 9,625.00   |

| Three Seat Sofa with Chrome Frame | Number         | COM/COL  | List Price |
|-----------------------------------|----------------|----------|------------|
| Leather                           | HCCS-LC23-DMC1 | 9,995.00 | 15,010.00  |
| Fabric                            | HCCS-LC23-DMC2 | 9,110.00 | 10,680.00  |