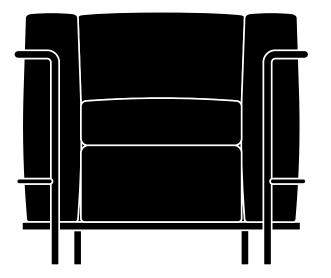

## Lounge Chair and Sofas

The frame is constructed of steel, which is painted or finished in chrome. The cushions are padded with Dacron and upholstered. The piping along the edges of the cushions is upholstered to match the cushion.

### To order, specify:

- 1. Product number
- 2. Upholstery and color
- 3. Frame trim color

| Lounge Chair with Chrome Frame | Number         | COM/COL  | List Price |
|--------------------------------|----------------|----------|------------|
| Fabric                         | HCCS-LC21-DMP2 | 4,020.00 | 4,725.00   |
| Leather                        | HCCS-LC2I-DMPI | 4,420.00 | 6,585.00   |