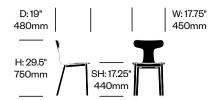

### To order, specify:

- 1. Product number
- 2. Upholstery and color (if applicable)
- 3. Wood color

SW: 17.75" 450mm

3

|         | Ī | V |
|---------|---|---|
| SD: 15" |   |   |
| 380mm   |   |   |
|         |   |   |