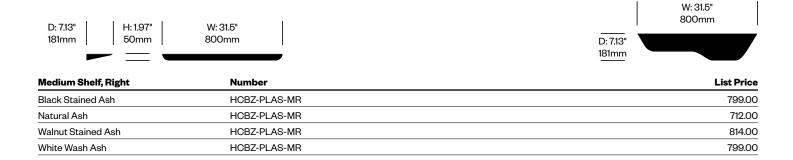

### To order, specify:

- 1. Product number
- 2. Wood color

| Medium Shelf, Left | Number       | List Price |
|--------------------|--------------|------------|
| Black Stained Ash  | HCBZ-PLAS-ML | 799.00     |
| Natural Ash        | HCBZ-PLAS-ML | 712.00     |
| Walnut Stained Ash | HCBZ-PLAS-ML | 814.00     |
| White Wash Ash     | HCBZ-PLAS-ML | 799.00     |