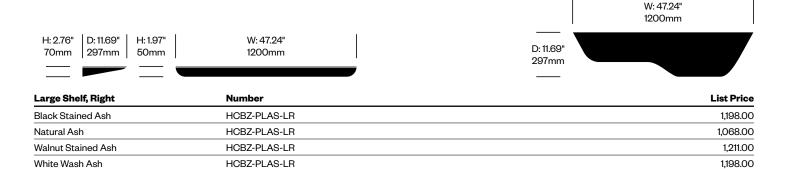

|                                                       |                     |                    | W: 47.24"<br>1200mm |
|-------------------------------------------------------|---------------------|--------------------|---------------------|
| H: 2.76"   D: 11.69"   H: 1.97"   70mm   297mm   50mm | W: 47.24"<br>1200mm | D: 11.69"<br>297mm |                     |

| Large Shelf, Left  | Number       | List Price |
|--------------------|--------------|------------|
| Black Stained Ash  | HCBZ-PLAS-LL | 1,198.00   |
| Natural Ash        | HCBZ-PLAS-LL | 1,068.00   |
| Walnut Stained Ash | HCBZ-PLAS-LL | 1,211.00   |
| White Wash Ash     | HCBZ-PLAS-LL | 1,198.00   |