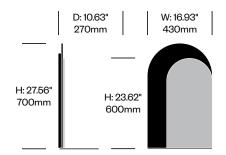

### **Medium Mirror**

An arch shaped glass mirror with arched frame. The frame is powder coated metal and has a shelf. Comes with a metal wall mount.

### To order, specify:

- 1. Product number
- 2. Paint color

W: 16.93" 430mm D: 10.63" 270mm

 Medium Mirror
 Number
 List Price

 Painted
 HCBZ-MGM1-P
 1,651.00