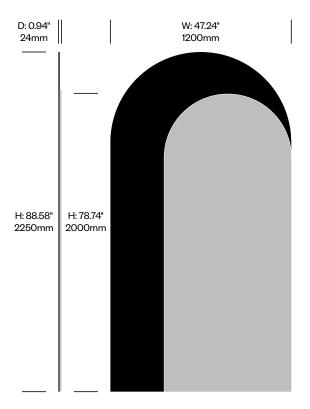

#### **Large Mirror**

An arch shaped glass mirror with an arched frame made of wood veneer. The mirror sits on the floor and can be secured with a wall hook as a safety measure against tipping over. Wall hook not included.

### To order, specify:

- 1. Product number
- 2. Wood color

D: 0.94" 24mm W: 47.24" 1200mm

| Large Mirror | Number      | List Price |
|--------------|-------------|------------|
| Wood         | HCBZ-MGM2-W | 6,234.00   |