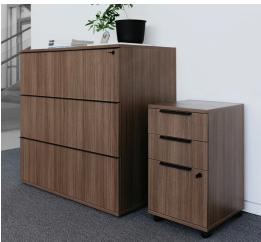

## **Be\_Hold Be**

Storage

HAWORTH

Be\_Hold Be Storage

With its focused statement of line and finishes for core workstations, Be\_Hold® Be storage offers scalability in applications. Thoughtfully designed for proven performance, Be\_Hold Be provides the hardworking products you need for day-to-day business.

## **Features**

- Statement of line includes pedestals, lateral files, credenzas, storage cabinets, upper storage, personal storage towers, bookcases, wardrobes, and accessories
- Full TFL laminate storage construction
- Cam/lock construction
- Interlocking locks on credenzas and lateral files
- Proud base design detail consistent with standard Be\_Hold
- All pull styles and finish options are consistent with standard Be\_Hold
- 7 TFL finish options
- Contrasting fronts available
- · Top leveling glides included
- Full extension slides included
- · 12- year warranty