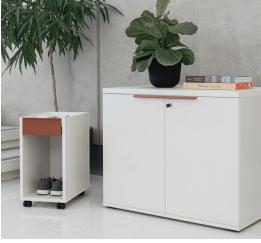

## **Be\_Hold Be**

Storage

HAWORTH

Be\_Hold Be Storage

With its focused statement of line and finishes for core workstations, Be\_Hold® Be storage offers scalability in applications. Thoughtfully designed for proven performance, Be\_Hold Be provides the hardworking products you need for day-to-day business.

## **Features**

- Statement of line includes pedestals, lateral files, credenzas, storage cabinets, upper storage, personal storage towers, bookcases, wardrobes, and accessories
- Full TFL laminate storage construction
- Cam/lock construction
- Interlocking locks on credenzas and lateral files
- Proud base design detail consistent with standard Be\_Hold
- All pull styles and finish options are consistent with standard Be\_Hold
- 7 TFL finish options
- Contrasting fronts available
- · Top leveling glides included
- Full extension slides included
- · 12- year warranty