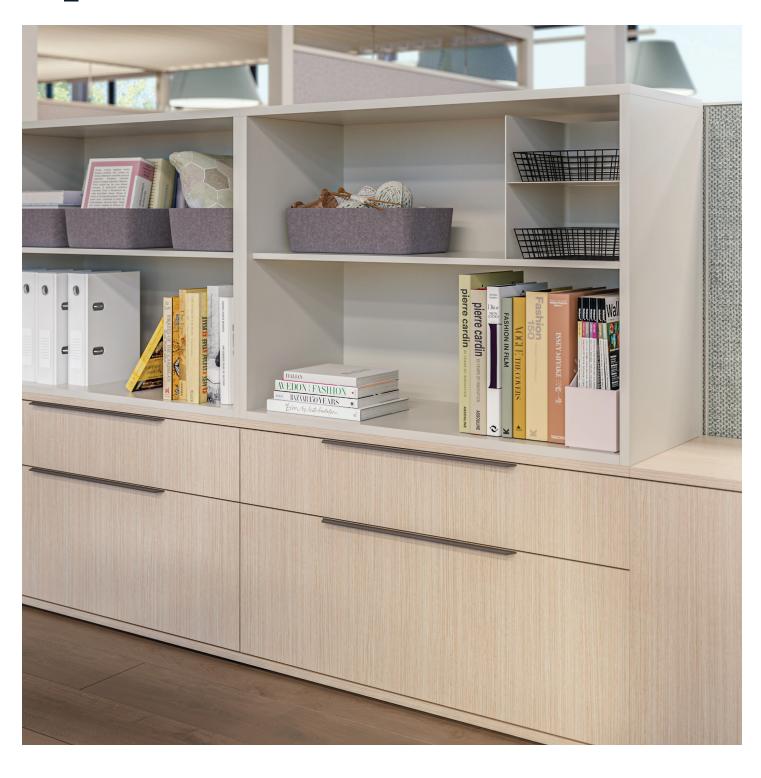

## **Be\_Hold Be**

Storage

HAWORTH

Be\_Hold Be Storage

With its focused statement of line and finishes for core workstations, Be\_Hold® Be storage offers scalability in applications. Thoughtfully designed for proven performance, Be\_Hold Be provides the hardworking products you need for day-to-day business.

## **Features**

- Statement of line includes pedestals, lateral files, credenzas, storage cabinets, upper storage, personal storage towers, bookcases, wardrobes, and accessories
- Full TFL laminate storage construction
- Cam/lock construction
- Interlocking locks on credenzas and lateral files
- Proud base design detail consistent with standard Be\_Hold
- All pull styles and finish options are consistent with standard Be\_Hold
- 7 TFL finish options
- Contrasting fronts available
- · Top leveling glides included
- Full extension slides included
- · 12- year warranty