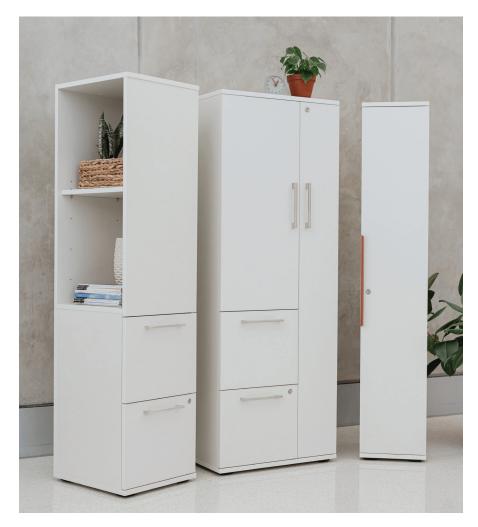

## **Be\_Hold Be**

Storage

HAWORTH

Be\_Hold Be Storage

With its focused statement of line and finishes for core workstations, Be\_Hold® Be storage offers scalability in applications. Thoughtfully designed for proven performance, Be\_Hold Be provides the hardworking products you need for day-to-day business.

## **Features**

- Statement of line includes pedestals, lateral files, credenzas, storage cabinets, upper storage, personal storage towers, bookcases, wardrobes, and accessories
- Full TFL laminate storage construction
- Cam/lock construction
- Interlocking locks on credenzas and lateral files
- Proud base design detail consistent with standard Be\_Hold
- All pull styles and finish options are consistent with standard Be\_Hold
- 7 TFL finish options
- Contrasting fronts available
- · Top leveling glides included
- Full extension slides included
- · 12- year warranty