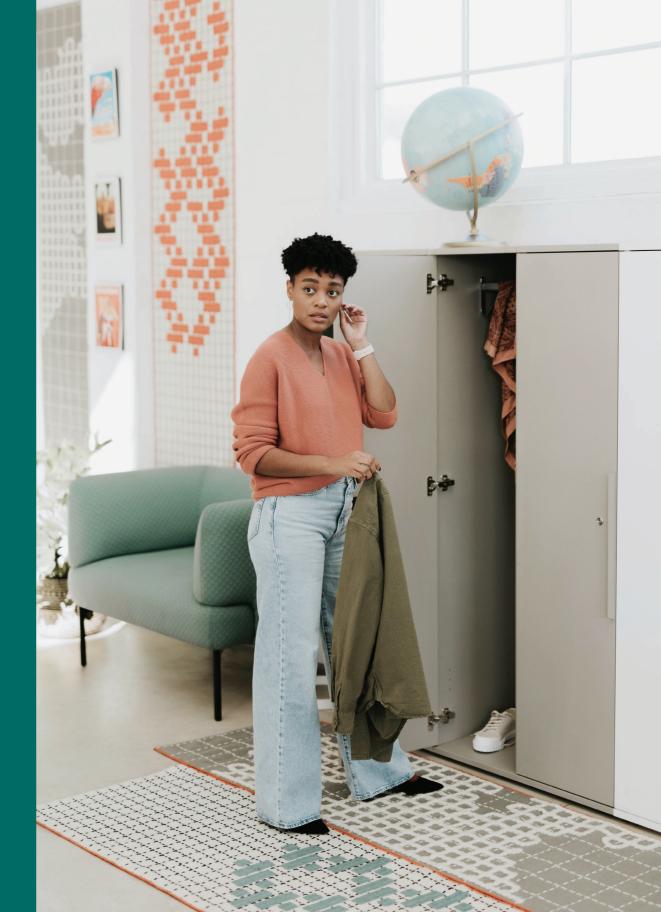

#### **Design Choices**

Be\_Hold optimizes the floorplate and addresses people's needs. Choose from pedestals, credenzas, lateral files, cabinets, wardrobes, towers, overheads, and accessories. Dress it up or down—Be\_Hold offers unique designer finishes for extensive customization capability that meets a range of preferences and budgets.

#### No Space Goes Unused

Be\_Hold allows ease of planning and space compression in the same coordinating storage system, addressing the shrinking workspace through a smaller footprint. Like urban planning, every space and component has a function, making it easy to leverage vertical space.