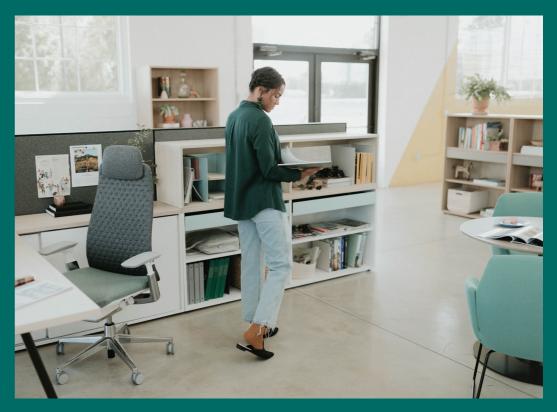

#### **Design Choices**

Be\_Hold optimizes the floorplate and addresses people's needs. Choose from pedestals, credenzas, lateral files, cabinets, wardrobes, towers, overheads, and accessories. Dress it up or down—Be\_Hold offers unique designer finishes for extensive customization capability that meets a range of preferences and budgets.

#### No Space Goes Unused

Be\_Hold allows ease of planning and space compression in the same coordinating storage system, addressing the shrinking workspace through a smaller footprint. Like urban planning, every space and component has a function, making it easy to leverage vertical space.