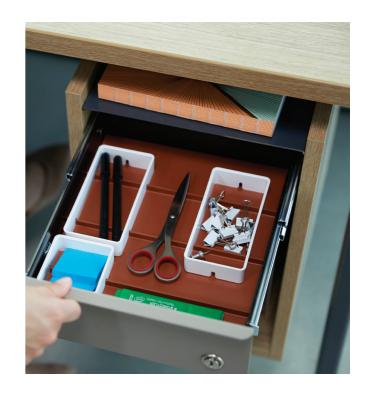

#### **Design Choices**

Be\_Hold optimizes the floorplate and addresses people's needs. Choose from pedestals, credenzas, lateral files, cabinets, wardrobes, towers, overheads, and accessories. Dress it up or down—Be\_Hold offers unique designer finishes for extensive customization capability that meets a range of preferences and budgets.