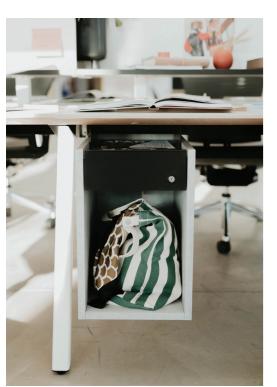

#### **Design Choices**

Be\_Hold optimizes the floorplate and addresses people's needs. Choose from pedestals, credenzas, lateral files, cabinets, wardrobes, towers, overheads, and accessories. Dress it up or down—Be\_Hold offers unique designer finishes for extensive customization capability that meets a range of preferences and budgets.

#### No Space Goes Unused

Be\_Hold allows ease of planning and space compression in the same coordinating storage system, addressing the shrinking workspace through a smaller footprint. Like urban planning, every space and component has a function, making it easy to leverage vertical space.