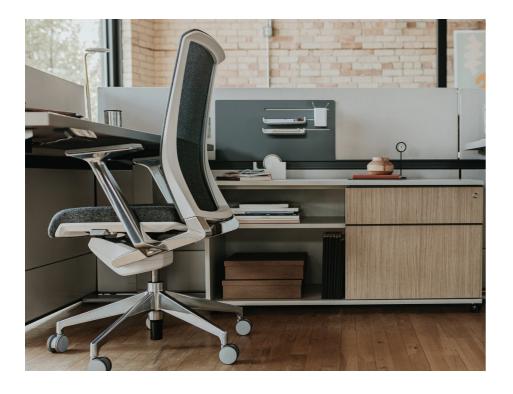

#### **Designed for Proven Performance**

Be\_Hold storage is made from glue-and-dowel construction—built to last, with quality engineering, durability, and customization in space planning. With its minimalistic aesthetic and broad statement of line, Be\_Hold is designed and constructed as a good investment for the long-term.

#### **Design Choices**

Be\_Hold optimizes the floorplate and addresses people's needs. Choose from pedestals, credenzas, lateral files, cabinets, wardrobes, towers, overheads, and accessories. Dress it up or down—Be\_Hold offers unique designer finishes for extensive customization capability that meets a range of preferences and budgets.