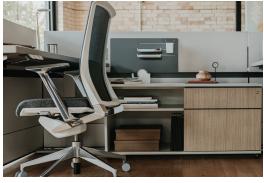

## HAWORTH

Be\_Hold<sup>®</sup> credenzas provide variety, choice, and scalability. Multiple sizes, options, and configurations support people across an open floorplate. The expansive Be\_Hold offering also includes pedestals, lateral files, upper storage, storage cabinets, personal storage towers, bookcases, wardrobes, and accessories.

#### Features

- Glue-and-dowel construction ensures lasting performance
- Full-case bottoms create rigid structures
- Metal locks are secure and durable
- · Five pull options come in a variety of finishes
- Proud or inset fully finished backs are available
- A variety of configurations are available with separately specified high-pressure laminate (HPL) tops
- Offered with sliding doors, drawers, or in a drawer/open combination
- Integrate a Planes® or Hop® single-stage, or Upside<sup>™</sup> standard range heightadjustable table
- · Available as freestanding or mobile; specify legs to enhance the residential look
- Personal or hanging file drawers are available
- · Add cushions for guest seating