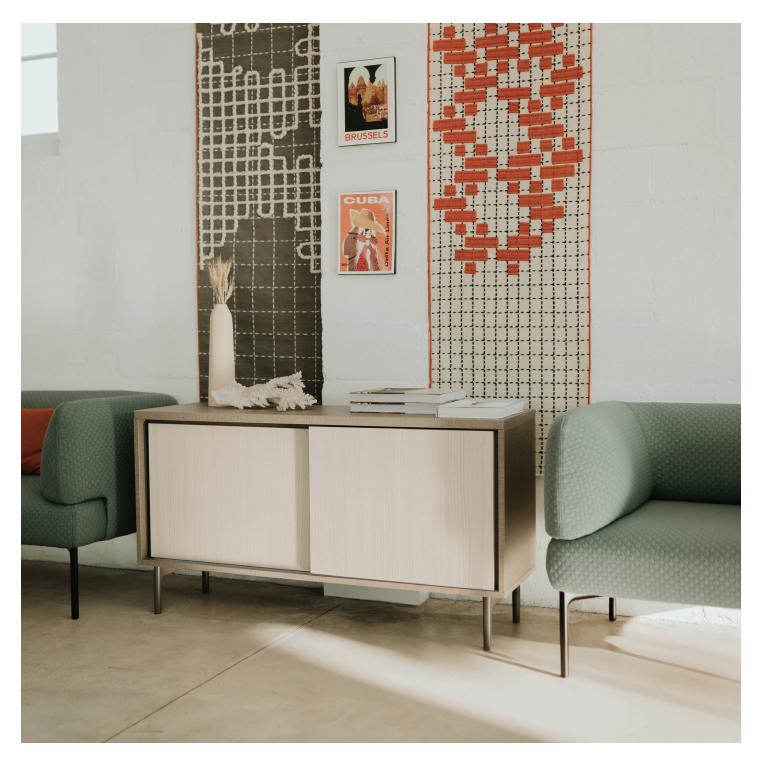

## HAWORTH

Be\_Hold<sup>®</sup> credenzas provide variety, choice, and scalability. Multiple sizes, options, and configurations support people across an open floorplate. The expansive Be\_Hold offering also includes pedestals, lateral files, upper storage, storage cabinets, personal storage towers, bookcases, wardrobes, and accessories.

#### Features

- Glue-and-dowel construction ensures lasting performance
- Full-case bottoms create rigid structures
- Metal locks are secure and durable
- · Five pull options come in a variety of finishes
- Proud or inset fully finished backs are available
- A variety of configurations are available with separately specified high-pressure laminate (HPL) tops
- Offered with sliding doors, drawers, or in a drawer/open combination
- Integrate a Planes® or Hop® single-stage, or Upside<sup>™</sup> standard range heightadjustable table
- · Available as freestanding or mobile; specify legs to enhance the residential look
- Personal or hanging file drawers are available
- · Add cushions for guest seating