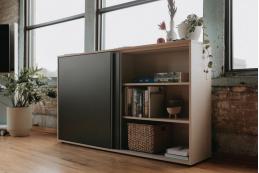

## HAWORTH

Be\_Hold<sup>®</sup> credenzas provide variety, choice, and scalability. Multiple sizes, options, and configurations support people across an open floorplate. The expansive Be\_Hold offering also includes pedestals, lateral files, upper storage, storage cabinets, personal storage towers, bookcases, wardrobes, and accessories.

#### Features

- Glue-and-dowel construction ensures lasting performance
- Full-case bottoms create rigid structures
- Metal locks are secure and durable
- · Five pull options come in a variety of finishes
- Proud or inset fully finished backs are available
- A variety of configurations are available with separately specified high-pressure laminate (HPL) tops
- Offered with sliding doors, drawers, or in a drawer/open combination
- Integrate a Planes® or Hop® single-stage, or Upside<sup>™</sup> standard range heightadjustable table
- · Available as freestanding or mobile; specify legs to enhance the residential look
- Personal or hanging file drawers are available
- · Add cushions for guest seating