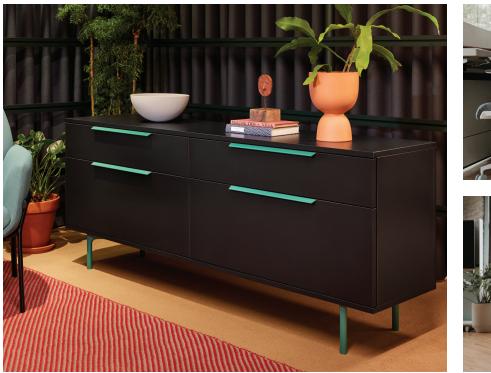

## HAWORTH

Be\_Hold<sup>®</sup> credenzas provide variety, choice, and scalability. Multiple sizes, options, and configurations support people across an open floorplate. The expansive Be\_Hold offering also includes pedestals, lateral files, upper storage, storage cabinets, personal storage towers, bookcases, wardrobes, and accessories.

#### Features

- Glue-and-dowel construction ensures lasting performance
- Full-case bottoms create rigid structures
- Metal locks are secure and durable
- · Five pull options come in a variety of finishes
- Proud or inset fully finished backs are available
- A variety of configurations are available with separately specified high-pressure laminate (HPL) tops
- Offered with sliding doors, drawers, or in a drawer/open combination
- Integrate a Planes® or Hop® single-stage, or Upside<sup>™</sup> standard range heightadjustable table
- · Available as freestanding or mobile; specify legs to enhance the residential look
- Personal or hanging file drawers are available
- · Add cushions for guest seating