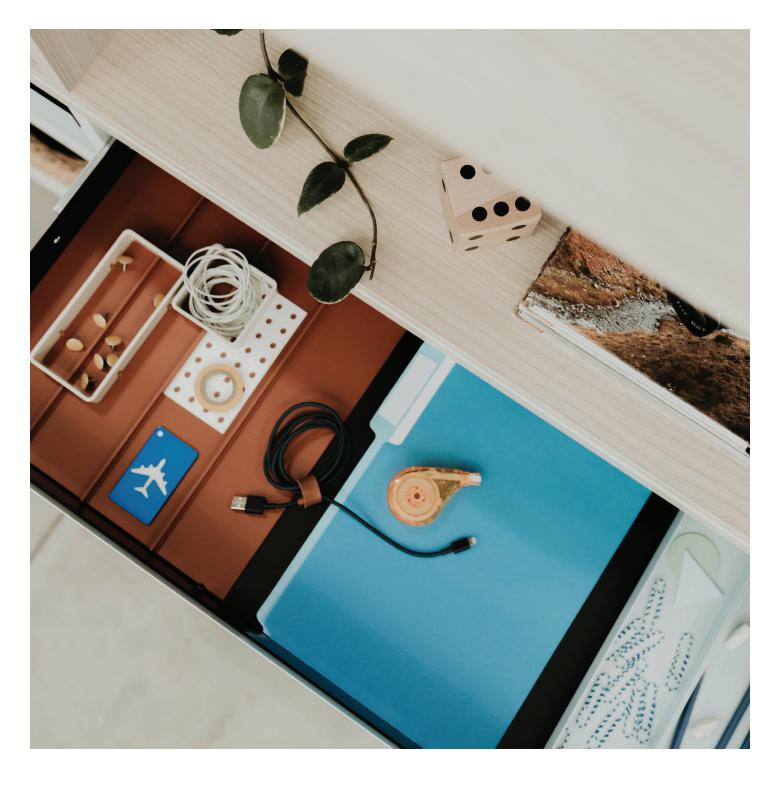

## **Features**

- The pedestal top liner and divider provide color and organization options for mobile pedestals
- Add a metal bag liner for credenzas, sliding credenzas, and bookcases to hold bags, books, and other items
- Painted-steel drawer dividers and partitions in 12 colors can be used in box or file drawers
- Belong® plastic drawer trays are designed for lateral files and credenzas
- Belong plastic drawer liners and organization rings allow flexible configurations in box-height drawers
- The freestanding Belong Slim C Cubby is made of painted steel to support binders and books; add shelves to store paper and small items; offered in two heights
- Consider reference ledges for use with overhead storage units; tackboards or slat rails for use with overhead storage units