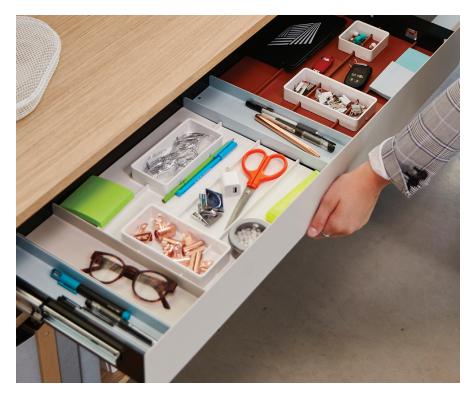

## **Features**

- The pedestal top liner and divider provide color and organization options for mobile pedestals
- Add a metal bag liner for credenzas, sliding credenzas, and bookcases to hold bags, books, and other items
- Painted-steel drawer dividers and partitions in 12 colors can be used in box or file drawers
- Belong® plastic drawer trays are designed for lateral files and credenzas
- Belong plastic drawer liners and organization rings allow flexible configurations in box-height drawers
- The freestanding Belong Slim C Cubby is made of painted steel to support binders and books; add shelves to store paper and small items; offered in two heights
- Consider reference ledges for use with overhead storage units; tackboards or slat rails for use with overhead storage units