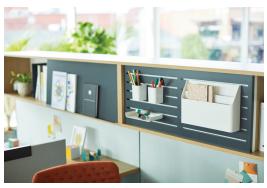

## **Features**

- The pedestal top liner and divider provide color and organization options for mobile pedestals
- Add a metal bag liner for credenzas, sliding credenzas, and bookcases to hold bags, books, and other items
- Painted-steel drawer dividers and partitions in 12 colors can be used in box or file drawers
- Belong® plastic drawer trays are designed for lateral files and credenzas
- Belong plastic drawer liners and organization rings allow flexible configurations in box-height drawers
- The freestanding Belong Slim C Cubby is made of painted steel to support binders and books; add shelves to store paper and small items; offered in two heights
- Consider reference ledges for use with overhead storage units; tackboards or slat rails for use with overhead storage units