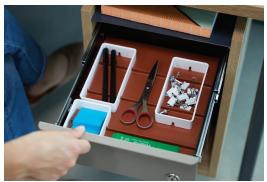

## **Features**

- The pedestal top liner and divider provide color and organization options for mobile pedestals
- Add a metal bag liner for credenzas, sliding credenzas, and bookcases to hold bags, books, and other items
- Painted-steel drawer dividers and partitions in 12 colors can be used in box or file drawers
- Belong® plastic drawer trays are designed for lateral files and credenzas
- Belong plastic drawer liners and organization rings allow flexible configurations in box-height drawers
- The freestanding Belong Slim C Cubby is made of painted steel to support binders and books; add shelves to store paper and small items; offered in two heights
- Consider reference ledges for use with overhead storage units; tackboards or slat rails for use with overhead storage units