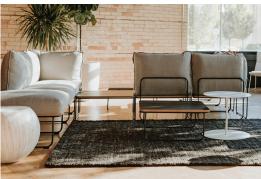

## **Features**

- Foundation uses the same dimensions for each piece to create a variety of configurations that can adapt as needs change
- Lightweight, minimalistic, durable wire-frame design with structural, lofted-back cushions
- All pieces are freestanding to use alone or in groups that can be easily connected and kept in place with optional alignment clips
- · Modular elements include:
  - Modular Lounge with Back Only
  - Modular Lounge Right Corner
  - Modular Lounge Left Corner
  - Ottoman No back/no arms
  - Table Solid or woodgrain laminate finishes with ply-edge edgeband