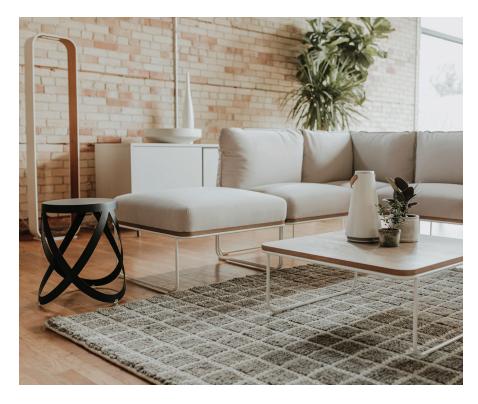

## **Resonate**

Lounge Seating

HAWORTH Resonate Lounge Seating

Resonate<sup>TM</sup> is a collection of contemporary, modular lounge furnishings and chairs that support people during those in-between times when ideas form. Based on a uniform platform structure, each element plays a role in creating and defining a group lounge area.

## **Features**

- Foundation uses the same dimensions for each piece to create a variety of configurations that can adapt as needs change
- Lightweight, minimalistic, durable wire-frame design with structural, lofted-back cushions
- All pieces are freestanding to use alone or in groups that can be easily connected and kept in place with optional alignment clips
- · Modular elements include:
  - Modular Lounge with Back Only
  - Modular Lounge Right Corner
  - Modular Lounge Left Corner
  - Ottoman No back/no arms
  - Table Solid or woodgrain laminate finishes with ply-edge edgeband