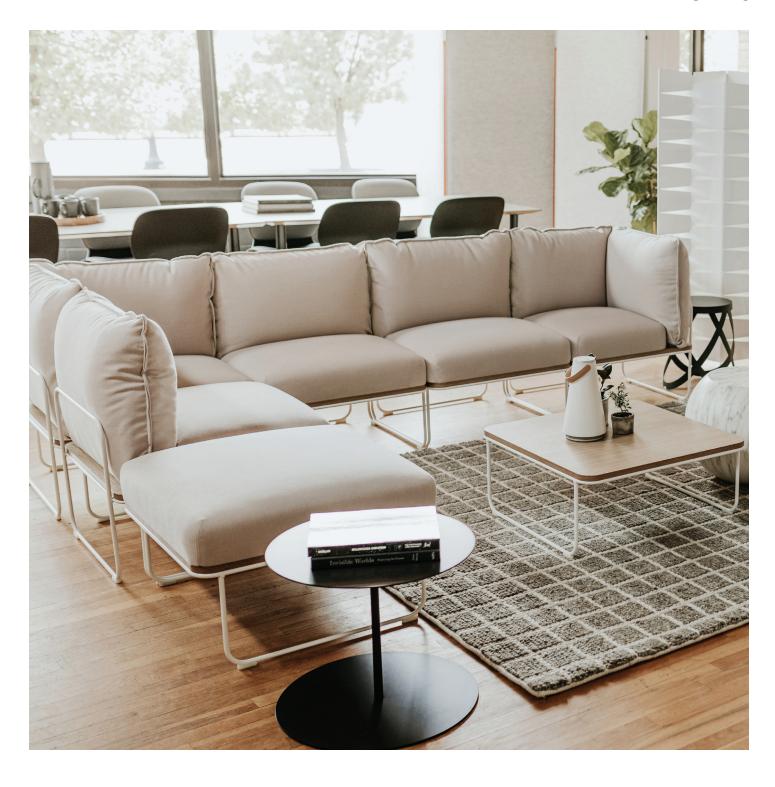

## **Resonate**

Lounge Seating

HAWORTH Resonate Lounge Seating

Resonate<sup>TM</sup> is a collection of contemporary, modular lounge furnishings and chairs that support people during those in-between times when ideas form. Based on a uniform platform structure, each element plays a role in creating and defining a group lounge area.

## **Features**

- Foundation uses the same dimensions for each piece to create a variety of configurations that can adapt as needs change
- Lightweight, minimalistic, durable wire-frame design with structural, lofted-back cushions
- All pieces are freestanding to use alone or in groups that can be easily connected and kept in place with optional alignment clips
- · Modular elements include:
  - Modular Lounge with Back Only
  - Modular Lounge Right Corner
  - Modular Lounge Left Corner
  - Ottoman No back/no arms
  - Table Solid or woodgrain laminate finishes with ply-edge edgeband