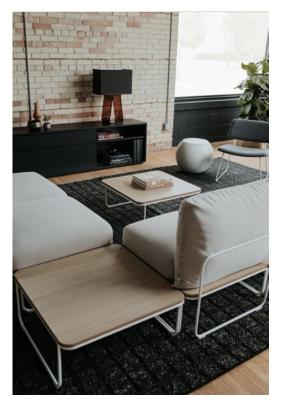

#### Flexibility for Change

Resonate's five modular lounge pieces use a "perfect square" platform foundation with the same dimensions, making it simple to create variety of scale and application. Add, relocate, or move pieces together or apart within a space to accommodate changing needs. The minimalistic, yet durable wire base design lets you easily configure and reconfigure spaces for years to come. Lounge and side chairs, designed for easy movement, offer variety in seating for meeting settings and waiting areas.

### **Design Choices**

Variety of scale, materiality, and color enable unique combinations using Resonate's light-scale elements and a curated palette of finishes. Create inviting, comfortable spaces with the modular lounge seating, lounge and side chairs, ottoman, and table pieces. Choose from a wide range of upholstery options, laminates (solids and woodgrains), and frame paint colors.