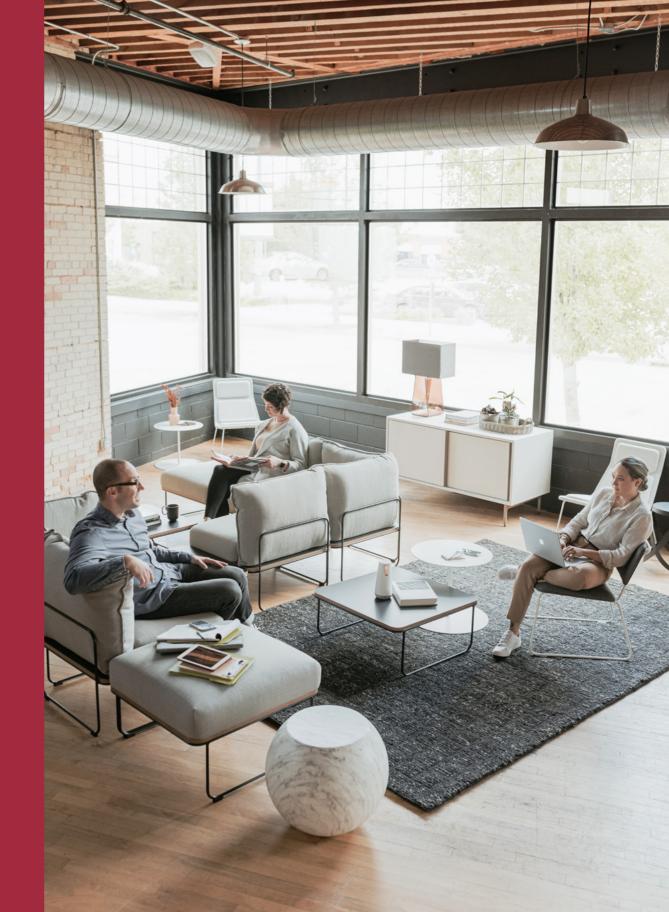

Resonate<sup>™</sup> is a collection of modular lounge furnishings and chairs that support people during those in-between times when ideas form. The warm, light-scale aesthetic harmoniously relates to today's interior landscape—and workforce. A uniform structure means modular pieces are easily configured to create lounge spaces near the work area.

## Redefining Structure for Optimal Comfort and Choice

Offering choice in destinations for work, collaboration, and social connection, Resonate supports employee well-being and optimal performance. Lounge seating with structural lofted back cushions offers comfort for a wide range of people, and modularity creates "neighborhoods" that can be defined and adapted through the easy, lightweight maneuverability of each freestanding piece.

#### Flexibility for Change

Resonate's five modular lounge pieces use a "perfect square" platform foundation with the same dimensions, making it simple to create variety of scale and application. Add, relocate, or move pieces together or apart within a space to accommodate changing needs. The minimalistic, yet durable wire base design lets you easily configure and reconfigure spaces for years to come. Lounge and side chairs, designed for easy movement, offer variety in seating for meeting settings and waiting areas.