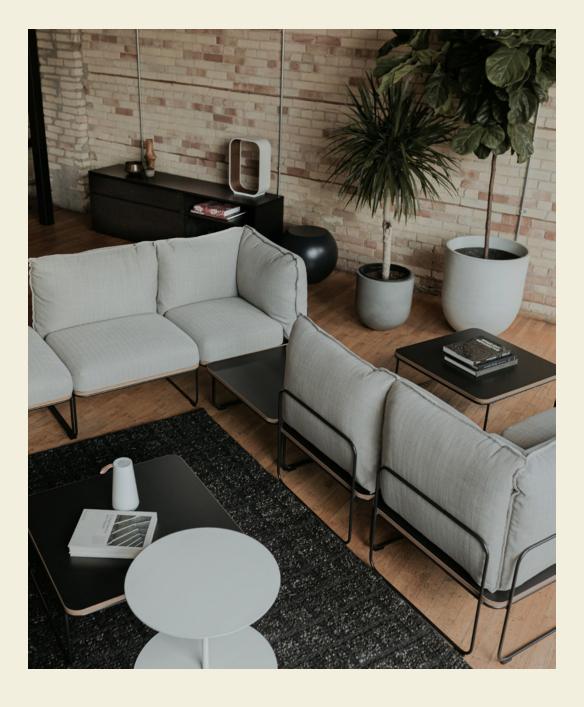

## Redefining Structure for Optimal Comfort and Choice

Offering choice in destinations for work, collaboration, and social connection, Resonate supports employee well-being and optimal performance. Lounge seating with structural lofted back cushions offers comfort for a wide range of people, and modularity creates "neighborhoods" that can be defined and adapted through the easy, lightweight maneuverability of each freestanding piece.

#### Flexibility for Change

Resonate's five modular lounge pieces use a "perfect square" platform foundation with the same dimensions, making it simple to create variety of scale and application. Add, relocate, or move pieces together or apart within a space to accommodate changing needs. The minimalistic, yet durable wire base design lets you easily configure and reconfigure spaces for years to come. Lounge and side chairs, designed for easy movement, offer variety in seating for meeting settings and waiting areas.

### **Design Choices**

Variety of scale, materiality, and color enable unique combinations using Resonate's light-scale elements and a curated palette of finishes. Create inviting, comfortable spaces with the modular lounge seating, lounge and side chairs, ottoman, and table pieces. Choose from a wide range of upholstery options, laminates (solids and woodgrains), and frame paint colors.