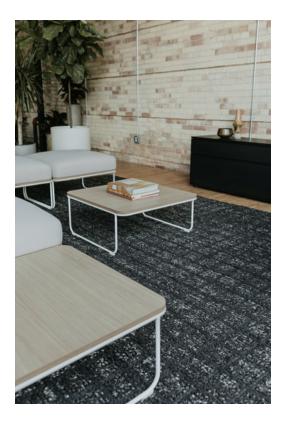

#### Flexibility for Change

Resonate's five modular lounge pieces use a "perfect square" platform foundation with the same dimensions, making it simple to create variety of scale and application. Add, relocate, or move pieces together or apart within a space to accommodate changing needs. The minimalistic, yet durable wire base design lets you easily configure and reconfigure spaces for years to come. Lounge and side chairs, designed for easy movement, offer variety in seating for meeting settings and waiting areas.

### **Design Choices**

Variety of scale, materiality, and color enable unique combinations using Resonate's light-scale elements and a curated palette of finishes. Create inviting, comfortable spaces with the modular lounge seating, lounge and side chairs, ottoman, and table pieces. Choose from a wide range of upholstery options, laminates (solids and woodgrains), and frame paint colors.