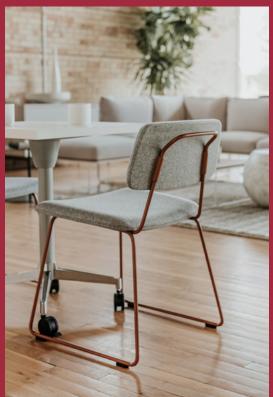

#### Flexibility for Change

Resonate's five modular lounge pieces use a "perfect square" platform foundation with the same dimensions, making it simple to create variety of scale and application. Add, relocate, or move pieces together or apart within a space to accommodate changing needs. The minimalistic, yet durable wire base design lets you easily configure and reconfigure spaces for years to come. Lounge and side chairs, designed for easy movement, offer variety in seating for meeting settings and waiting areas.

### **Design Choices**

Variety of scale, materiality, and color enable unique combinations using Resonate's light-scale elements and a curated palette of finishes. Create inviting, comfortable spaces with the modular lounge seating, lounge and side chairs, ottoman, and table pieces. Choose from a wide range of upholstery options, laminates (solids and woodgrains), and frame paint colors.