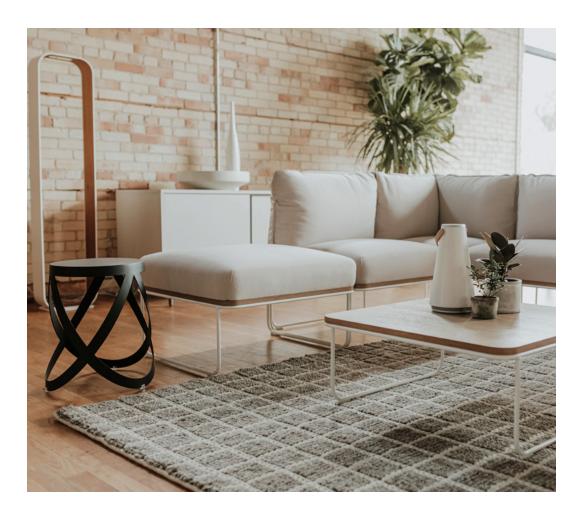

## Redefining Structure for Optimal Comfort and Choice

Offering choice in destinations for work, collaboration, and social connection, Resonate supports employee well-being and optimal performance. Lounge seating with structural lofted back cushions offers comfort for a wide range of people, and modularity creates "neighborhoods" that can be defined and adapted through the easy, lightweight maneuverability of each freestanding piece.

#### Flexibility for Change

Resonate's five modular lounge pieces use a "perfect square" platform foundation with the same dimensions, making it simple to create variety of scale and application. Add, relocate, or move pieces together or apart within a space to accommodate changing needs. The minimalistic, yet durable wire base design lets you easily configure and reconfigure spaces for years to come. Lounge and side chairs, designed for easy movement, offer variety in seating for meeting settings and waiting areas.

### **Design Choices**

Variety of scale, materiality, and color enable unique combinations using Resonate's light-scale elements and a curated palette of finishes. Create inviting, comfortable spaces with the modular lounge seating, lounge and side chairs, ottoman, and table pieces. Choose from a wide range of upholstery options, laminates (solids and woodgrains), and frame paint colors.