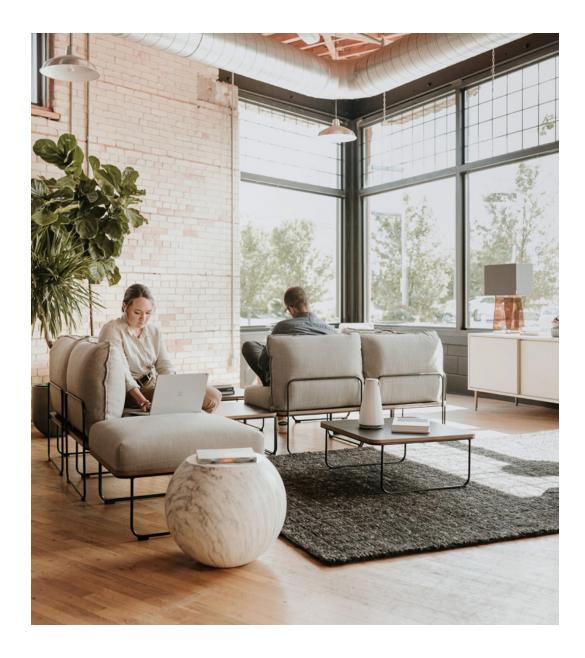

## Redefining Structure for Optimal Comfort and Choice

Offering choice in destinations for work, collaboration, and social connection, Resonate supports employee well-being and optimal performance. Lounge seating with structural lofted back cushions offers comfort for a wide range of people, and modularity creates "neighborhoods" that can be defined and adapted through the easy, lightweight maneuverability of each freestanding piece.

#### Flexibility for Change

Resonate's five modular lounge pieces use a "perfect square" platform foundation with the same dimensions, making it simple to create variety of scale and application. Add, relocate, or move pieces together or apart within a space to accommodate changing needs. The minimalistic, yet durable wire base design lets you easily configure and reconfigure spaces for years to come. Lounge and side chairs, designed for easy movement, offer variety in seating for meeting settings and waiting areas.