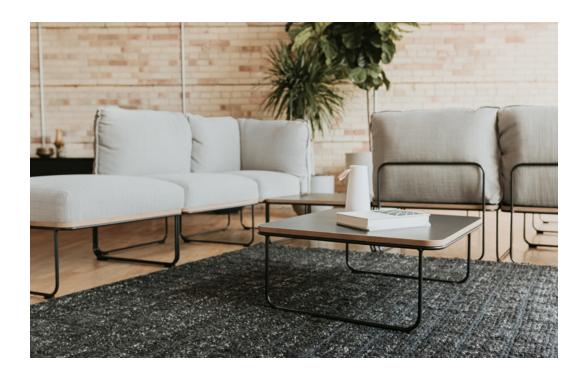

## Redefining Structure for Optimal Comfort and Choice

Offering choice in destinations for work, collaboration, and social connection, Resonate supports employee well-being and optimal performance. Lounge seating with structural lofted back cushions offers comfort for a wide range of people, and modularity creates "neighborhoods" that can be defined and adapted through the easy, lightweight maneuverability of each freestanding piece.

#### Flexibility for Change

Resonate's five modular lounge pieces use a "perfect square" platform foundation with the same dimensions, making it simple to create variety of scale and application. Add, relocate, or move pieces together or apart within a space to accommodate changing needs. The minimalistic, yet durable wire base design lets you easily configure and reconfigure spaces for years to come. Lounge and side chairs, designed for easy movement, offer variety in seating for meeting settings and waiting areas.