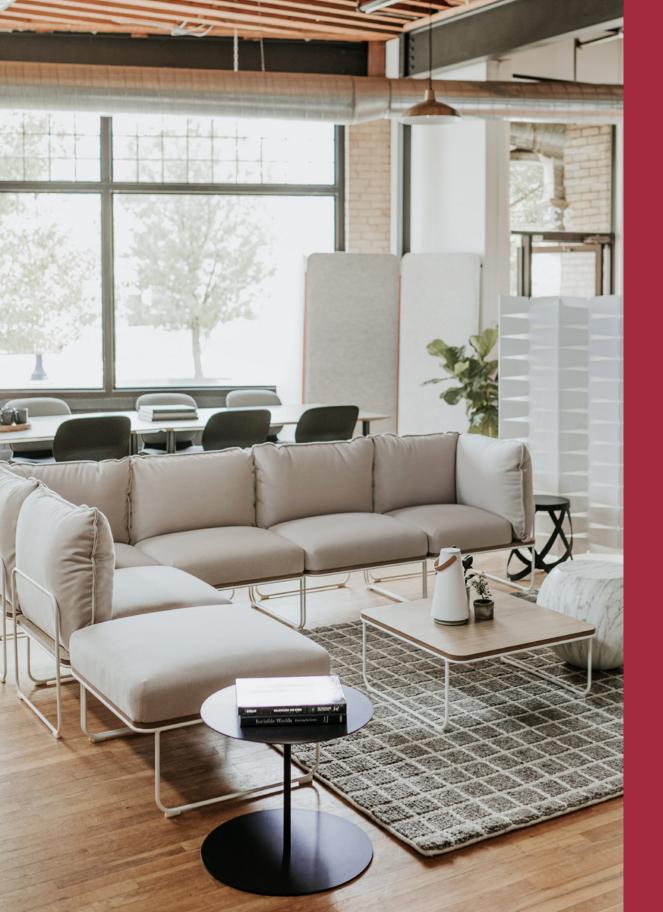

## Redefining Structure for Optimal Comfort and Choice

Offering choice in destinations for work, collaboration, and social connection, Resonate supports employee well-being and optimal performance. Lounge seating with structural lofted back cushions offers comfort for a wide range of people, and modularity creates "neighborhoods" that can be defined and adapted through the easy, lightweight maneuverability of each freestanding piece.

#### Flexibility for Change

Resonate's five modular lounge pieces use a "perfect square" platform foundation with the same dimensions, making it simple to create variety of scale and application. Add, relocate, or move pieces together or apart within a space to accommodate changing needs. The minimalistic, yet durable wire base design lets you easily configure and reconfigure spaces for years to come. Lounge and side chairs, designed for easy movement, offer variety in seating for meeting settings and waiting areas.

### **Design Choices**

Variety of scale, materiality, and color enable unique combinations using Resonate's light-scale elements and a curated palette of finishes. Create inviting, comfortable spaces with the modular lounge seating, lounge and side chairs, ottoman, and table pieces. Choose from a wide range of upholstery options, laminates (solids and woodgrains), and frame paint colors.