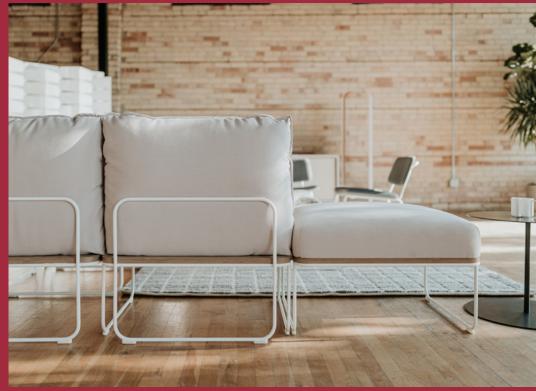

## Redefining Structure for Optimal Comfort and Choice

Offering choice in destinations for work, collaboration, and social connection, Resonate supports employee well-being and optimal performance. Lounge seating with structural lofted back cushions offers comfort for a wide range of people, and modularity creates "neighborhoods" that can be defined and adapted through the easy, lightweight maneuverability of each freestanding piece.

#### Flexibility for Change

Resonate's five modular lounge pieces use a "perfect square" platform foundation with the same dimensions, making it simple to create variety of scale and application. Add, relocate, or move pieces together or apart within a space to accommodate changing needs. The minimalistic, yet durable wire base design lets you easily configure and reconfigure spaces for years to come. Lounge and side chairs, designed for easy movement, offer variety in seating for meeting settings and waiting areas.