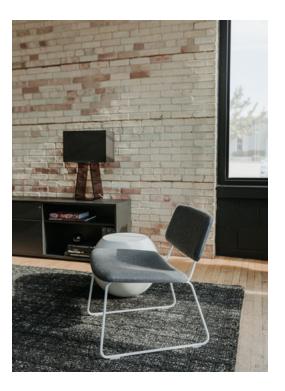

#### Flexibility for Change

Resonate's five modular lounge pieces use a "perfect square" platform foundation with the same dimensions, making it simple to create variety of scale and application. Add, relocate, or move pieces together or apart within a space to accommodate changing needs. The minimalistic, yet durable wire base design lets you easily configure and reconfigure spaces for years to come. Lounge and side chairs, designed for easy movement, offer variety in seating for meeting settings and waiting areas.

### **Design Choices**

Variety of scale, materiality, and color enable unique combinations using Resonate's light-scale elements and a curated palette of finishes. Create inviting, comfortable spaces with the modular lounge seating, lounge and side chairs, ottoman, and table pieces. Choose from a wide range of upholstery options, laminates (solids and woodgrains), and frame paint colors.