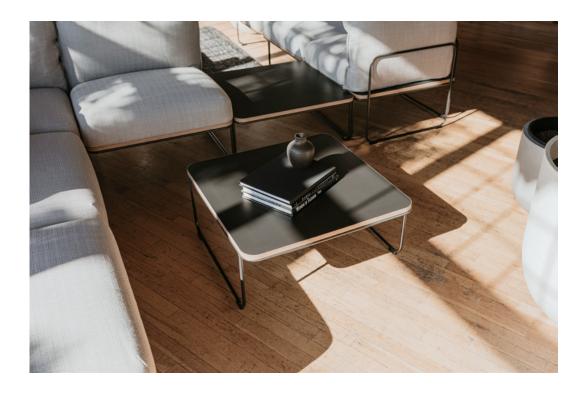

#### Flexibility for Change

Resonate's five modular lounge pieces use a "perfect square" platform foundation with the same dimensions, making it simple to create variety of scale and application. Add, relocate, or move pieces together or apart within a space to accommodate changing needs. The minimalistic, yet durable wire base design lets you easily configure and reconfigure spaces for years to come. Lounge and side chairs, designed for easy movement, offer variety in seating for meeting settings and waiting areas.

### **Design Choices**

Variety of scale, materiality, and color enable unique combinations using Resonate's light-scale elements and a curated palette of finishes. Create inviting, comfortable spaces with the modular lounge seating, lounge and side chairs, ottoman, and table pieces. Choose from a wide range of upholstery options, laminates (solids and woodgrains), and frame paint colors.