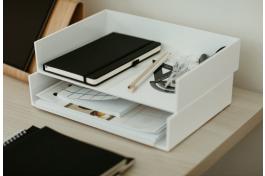

## **Features**

- Pencil cups, paper trays, and other tools hang from slots to be positioned where needed
- Drawer dividers for file drawers and smaller drawers
- Cubbies can be used alone or on shelves or bookcases to organize books, binders, and papers
- Drawer trays and liners for shorter drawers
- Organizational rings further subdivide a space
- Selection of trim colors
- Part of the Haworth Integrated Palette<sup>™</sup>
- Ideal for use with Compose®, Patterns™,
  Hop®, Be\_Hold®, and Intuity® products; some
  elements can be used inside X Series® lockers
  and the Beside® storage pantry