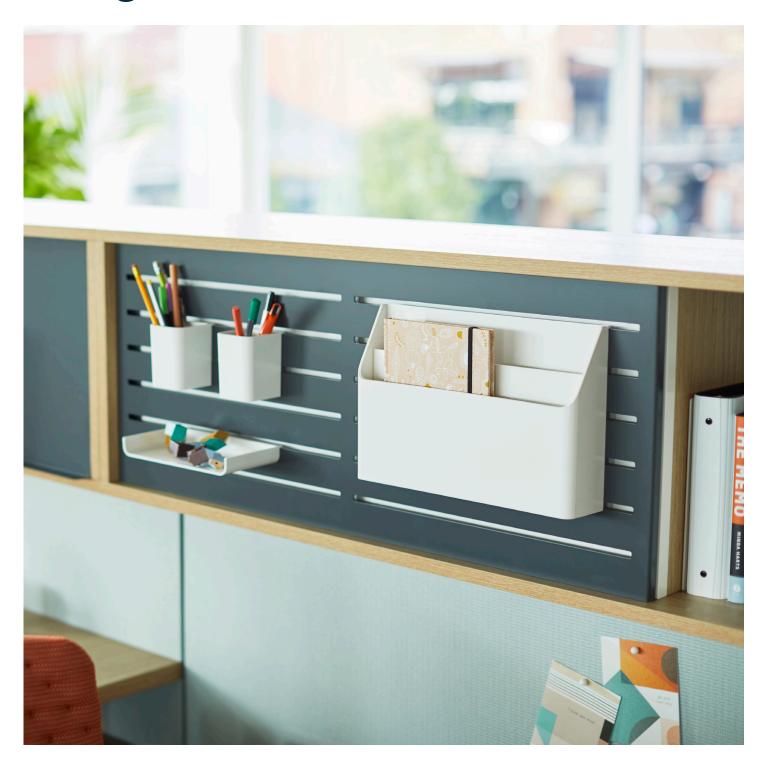

## **Features**

- Pencil cups, paper trays, and other tools hang from slots to be positioned where needed
- Drawer dividers for file drawers and smaller drawers
- Cubbies can be used alone or on shelves or bookcases to organize books, binders, and papers
- Drawer trays and liners for shorter drawers
- Organizational rings further subdivide a space
- Selection of trim colors
- Part of the Haworth Integrated Palette<sup>™</sup>
- Ideal for use with Compose®, Patterns™,
  Hop®, Be\_Hold®, and Intuity® products; some
  elements can be used inside X Series® lockers
  and the Beside® storage pantry