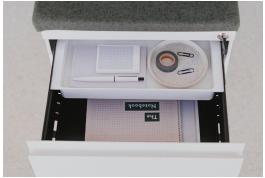

## **Features**

- Pencil cups, paper trays, and other tools hang from slots to be positioned where needed
- Drawer dividers for file drawers and smaller drawers
- Cubbies can be used alone or on shelves or bookcases to organize books, binders, and papers
- Drawer trays and liners for shorter drawers
- Organizational rings further subdivide a space
- Selection of trim colors
- Part of the Haworth Integrated Palette<sup>™</sup>
- Ideal for use with Compose®, Patterns™,
  Hop®, Be\_Hold®, and Intuity® products; some
  elements can be used inside X Series® lockers
  and the Beside® storage pantry