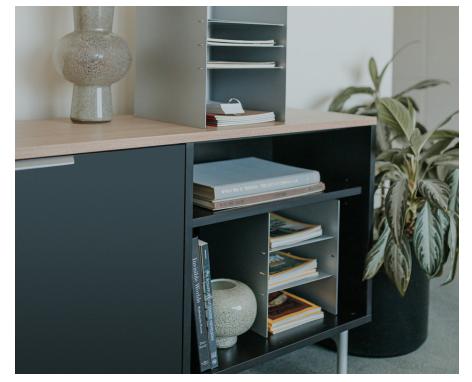

## **Features**

- Pencil cups, paper trays, and other tools hang from slots to be positioned where needed
- Drawer dividers for file drawers and smaller drawers
- Cubbies can be used alone or on shelves or bookcases to organize books, binders, and papers
- Drawer trays and liners for shorter drawers
- Organizational rings further subdivide a space
- Selection of trim colors
- Part of the Haworth Integrated Palette<sup>™</sup>
- Ideal for use with Compose®, Patterns™,
  Hop®, Be\_Hold®, and Intuity® products; some
  elements can be used inside X Series® lockers
  and the Beside® storage pantry