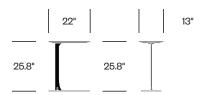

kin HAWORTH

Personal Laptop Table





Larkin™ personal laptop table is sophisticated while practical and functional. Ideal for social spaces and retreats, Larkin can be easily moved wherever and whenever a small table is needed—for work or just to set down a cup of coffee while relaxing and catching up with others.

#### **Features**

- Scalable in price, aesthetic, and material options
- Perfect for lounge and community spaces, lobbies, cafés, retreats, and touchdown spaces
- Suits a range of environments and aesthetic preferences
- Works beautifully with the Lyda modular sofa collection and other products from Haworth and Haworth Collection

#### Certifications

- BIFMA LEVEL 1 Pending
- Meets ANSI/BIFMA X5.5 Standard for Desk Products
- GREENGUARD Certified

## Personal Laptop Table



## Finishes/Upholstery

## Top Paint

Beige

Black

Chalk

Gray Tone

Polar

Rusty Red

Sky Blue

Sparrow

Stormy

Straw

Terra

Vapor

### **Top Wood**

Walnut

White Oak

#### **Base Paint**

Black

Black Matte

Charcoal

Graphite

Metallic Silver

Pitch

Rusty Red

Sable

Smooth Plaster

Smooth Plaster Matte