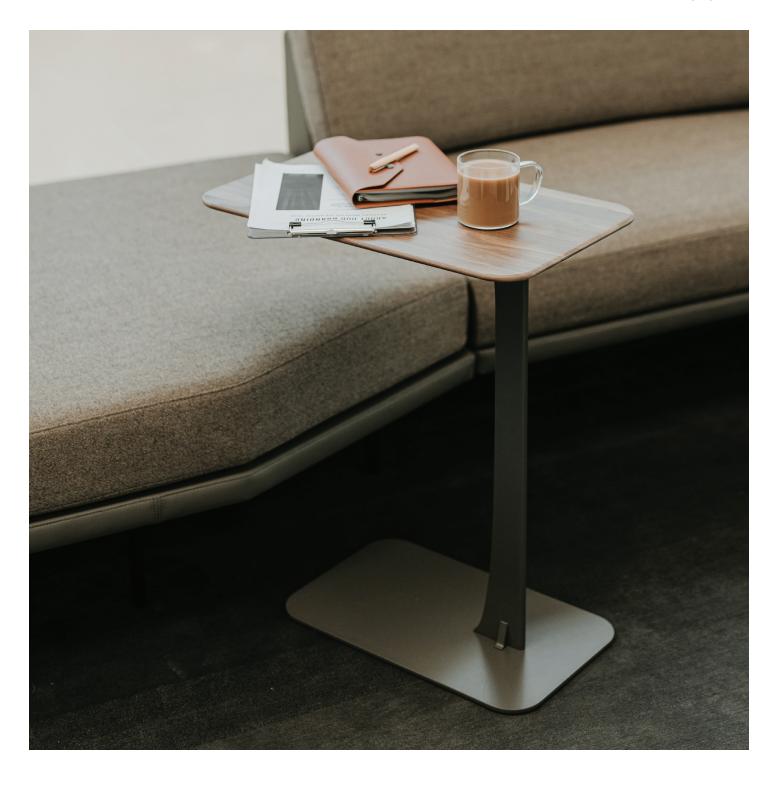

# Larkin HAWORTH

Personal Laptop Table

Larkin™ personal laptop table is sophisticated while practical and functional. Ideal for social spaces and retreats, Larkin can be easily moved wherever and whenever a small table is needed—for work or just to set down a cup of coffee while relaxing and catching up with others.

#### **Features**

- Scalable in price, aesthetic, and material options
- Perfect for lounge and community spaces, lobbies, cafés, retreats, and touchdown spaces
- Suits a range of environments and aesthetic preferences
- Works beautifully with the Lyda modular sofa collection and other products from Haworth and Haworth Collection