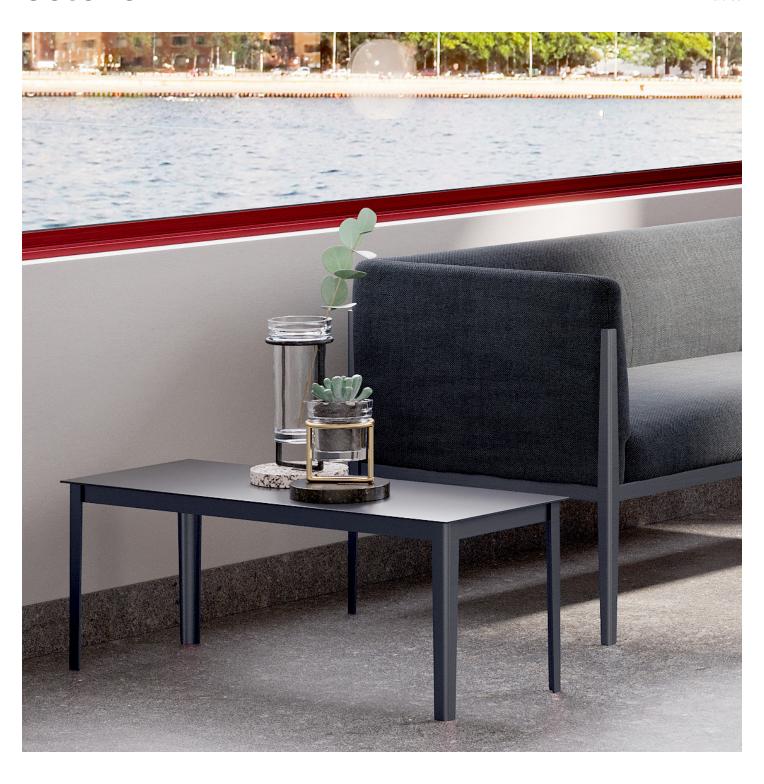

# Cotone Cassina

Tables

The Cotone collection of lounge furnishings creates warm spaces that invite people in to work, collaborate, or just relax. With laminate tops and the same distinctive frame design as the seating pieces, Cotone tables can be mixed, matched, and moved anywhere and anytime you need a surface to keep things close by.

#### **Features**

- Ideal for lounge, living, and social spaces in any setting
- Designed to complement Cotone seating
- Aluminum frame design is exclusive to the Cotone family of furnishings