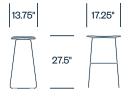

## **Medium Stool**

### **Features**

- For informal meeting spaces, cafés, and kitchenettes
- Three heights: 17.75", 27.5", 31"