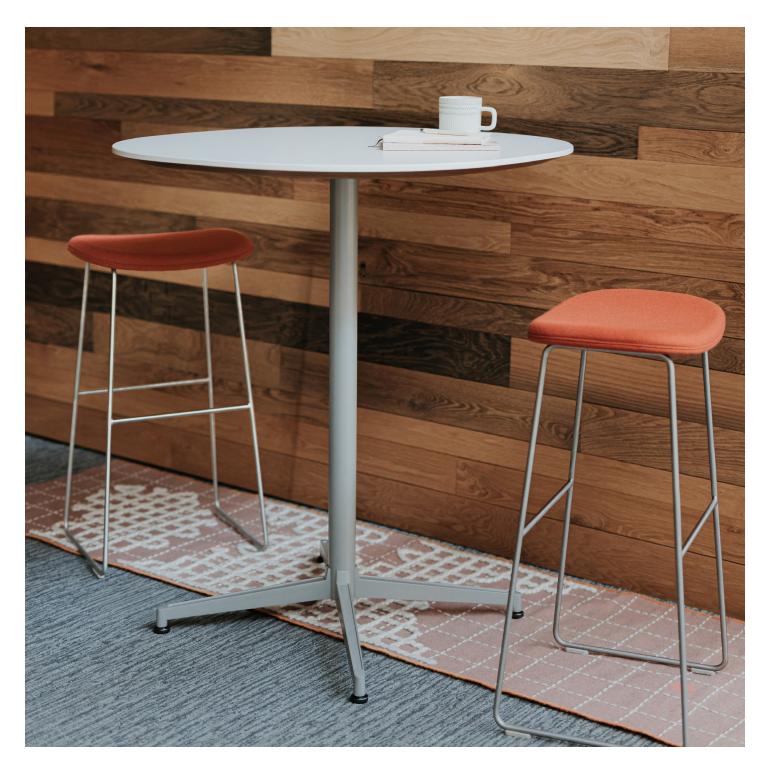

# Morrison Stool cappellini

Stools

The slightly concave wood seat of the Morrison Stool is a warm contrast to the Stainless Steel base, making it a stylish, practical solution. The seat is available in ash veneer, or upholstered in leather or fabric.

### **Features**

- For informal meeting spaces, cafés, and kitchenettes
- Three heights: 17.75", 27.5", 31"