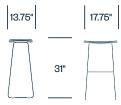

## **High Stool**

### **Features**

- For informal meeting spaces, cafés, and kitchenettes
- Three heights: 17.75", 27.5", 31"