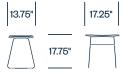

#### Low Stool

### **Features**

- For informal meeting spaces, cafés, and kitchenettes
- Three heights: 17.75", 27.5", 31"