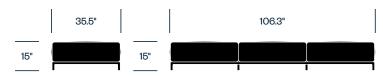

Sofa without Arms, Peninsula (Left or Right)

## Wide Two Seat Sofa with Peninsula (Left or Right)



#### Three Seat Sofa without Arms



## Three Seat Sofa with One Arm (Left or Right)



## Three Seat Sofa



## Wide Three Seat Sofa without Arms



# 35.5" 106.3" 28.3" 28.3"

## Wide Three Seat Sofa with One Arm (Left or Right)

#### Wide Three Seat Sofa



## Wide Three Seat Sofa without Arms, Peninsula (Left or Right)



## Extra-Wide Three Seat Sofa without Arms



## Extra-Wide Three Seat Sofa with One Arm (Left or Right)



## Extra-Wide Three Seat Sofa



## 28.3"

## Extra-Wide Three Seat Sofa without Arms, Peninsula (Left or Right)

## Extra-Wide Three Seat Sofa with Peninsula (Left or Right)

15"



### **Two Seat Bench**



### Wide Two Seat Bench



## Wide Three Seat Bench



## Extra-Wide Three Seat Bench



HAWORTH® is a registered trademark of Haworth, Inc. ©Haworth, Inc. All rights reserved. 2021 4.22 haworth.com | 800 344 2600