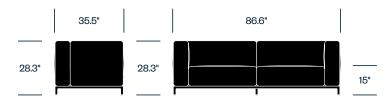

space. Manufactured with innovative materials to be both comfortable and environmentally conscious, the cushion padding's recycled content is derived entirely from ocean plastic.

## Features

- Ideal for lounge, living, and social spaces in any setting
- Five base sizes create a collection of modular pieces for inline, island, and corner applications
- Steel rod frame with chrome or lacquered finish
- Mix of polyurethane foam, 100% recycled PET fiber, and light velvet cushioning
- Upholstery is removable for cleaning
- · Collection also includes freestanding Mex-Hi tables

#### Two Seat Sofa without Arms



## Two Seat Sofa with One Arm (Left or Right)



## Two Seat Sofa



## Wide Two Seat Sofa without Arms



## Wide Two Seat Sofa with One Arm (Left or Right)



## Wide Two Seat Sofa



#### Finishes/Upholstery

Leather Upholstery Scozia

Fabric Upholstery Kvadrat Divina 3 Kvadrat Divina MD Kvadrat Divina Melange 3 Kvadrat Remix 3 Kvadrat Steelcut Trio 2

Base Trim Chrome Matte Anthracite

## 28.3" 35.5" 86.6"

## Wide Two Seat Sofa without Arms, Peninsula (Left or Right)

## Wide Two Seat Sofa with Peninsula (Left or Right)



#### Three Seat Sofa without Arms



## Three Seat Sofa with One Arm (Left or Right)



## Three Seat Sofa



## Wide Three Seat Sofa without Arms



# 35.5" 106.3" 28.3" 28.3"

## Wide Three Seat Sofa with One Arm (Left or Right)

#### Wide Three Seat Sofa



## Wide Three Seat Sofa without Arms, Peninsula (Left or Right)



## Extra-Wide Three Seat Sofa without Arms



## Extra-Wide Three Seat Sofa with One Arm (Left or Right)



## Extra-Wide