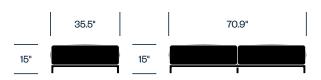

tte Anthracite

## 28.3" 35.5" 86.6"

## Wide Two Seat Sofa without Arms, Peninsula (Left or Right)

## Wide Two Seat Sofa with Peninsula (Left or Right)



#### Three Seat Sofa without Arms



## Three Seat Sofa with One Arm (Left or Right)



## Three Seat Sofa



## Wide Three Seat Sofa without Arms



# 35.5" 106.3" 28.3" 28.3"

## Wide Three Seat Sofa with One Arm (Left or Right)

#### Wide Three Seat Sofa



## Wide Three Seat Sofa without Arms, Peninsula (Left or Right)



## Extra-Wide Three Seat Sofa without Arms



## Extra-Wide Three Seat Sofa with One Arm (Left or Right)



## Extra-Wide Three Seat Sofa



## 28.3"

## Extra-Wide Three Seat Sofa without Arms, Peninsula (Left or Right)

## Extra-Wide Three Seat Sofa with Peninsula (Left or Right)

15"



### **Two Seat Bench**



### Wide Two Seat Bench



## Wide Three Seat Bench



## Extra-Wide Three Seat Bench



HAWORTH® is a registered trademark of Haworth, Inc. ©Haworth, Inc. All rights reserved. 2021 4.22 haworth.com | 800 344 2600