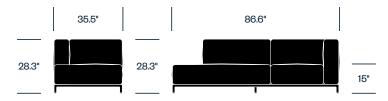

## Wide Two Seat Sofa with One Arm (Left or Right)

## Wide Two Seat Sofa

## 28.3" 35.5" 86.6"