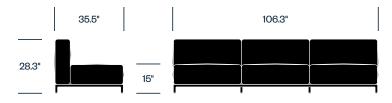

is removable for cleaning
- · Collection also includes freestanding Mex-Hi tables

#### Two Seat Sofa without Arms



## Two Seat Sofa with One Arm (Left or Right)



## Two Seat Sofa



## Wide Two Seat Sofa without Arms



## Wide Two Seat Sofa with One Arm (Left or Right)



## Wide Two Seat Sofa



#### Finishes/Upholstery

Leather Upholstery Scozia

Fabric Upholstery Kvadrat Divina 3 Kvadrat Divina MD Kvadrat Divina Melange 3 Kvadrat Remix 3 Kvadrat Steelcut Trio 2

Base Trim Chrome Matte Anthracite

## 28.3" 35.5" 86.6"

## Wide Two Seat Sofa without Arms, Peninsula (Left or Right)

## Wide Two Seat Sofa with Peninsula (Left or Right)



#### Three Seat Sofa without Arms



## Three Seat Sofa with One Arm (Left or Right)



## Three Seat Sofa



## Wide Three Seat Sofa without Arms



# 35.5" 106.3" 28.3" 28.3"

## Wide Three Seat Sofa with One Arm (Left or Right)

#### Wide Three Seat Sofa



## Wide Three Seat Sofa without Arms, Peninsula (Left or Right)



## Extra-Wide Three Seat Sofa without Arms



## Extra-Wide Three Seat Sofa with One Arm (Left or Right)



## Extra-Wide Three Seat Sofa



## 28.3"

## Extra-Wide Three Seat Sofa without Arms, Peninsula (Left or Right)

## Extra-Wide Three Seat Sofa with Peninsula (Left or Right)

15"



### **Two Seat Bench**



### Wide Two Seat Bench



## Wide Three Seat Bench



## Extra-Wide Three Seat Bench



HAWORTH® is a registered trademark of Haworth, Inc. ©Haworth, Inc. All rights reserved. 2021 4.22 haworth.com | 800 344 2600