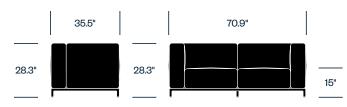

to create a whole collection of pieces that work together. Create inline, island, or corner applications to fit any space. Manufactured with innovative materials to be both comfortable and environmentally conscious, the cushion padding's recycled content is derived entirely from ocean plastic.

## Features

- Ideal for lounge, living, and social spaces in any setting
- Five base sizes create a collection of modular pieces for inline, island, and corner applications
- Steel rod frame with chrome or lacquered finish
- Mix of polyurethane foam, 100% recycled PET fiber, and light velvet cushioning
- Upholstery is removable for cleaning
- · Collection also includes freestanding Mex-Hi tables

#### Two Seat Sofa without Arms



## Two Seat Sofa with One Arm (Left or Right)



## Two Seat Sofa



## Wide Two Seat Sofa without Arms



## Wide Two Seat Sofa with One Arm (Left or Right)



## Wide Two Seat Sofa



#### Finishes/Upholstery

Leather Upholstery Scozia

Fabric Upholstery Kvadrat Divina 3 Kvadrat Divina MD Kvadrat Divina Melange 3 Kvadrat Remix 3 Kvadrat Steelcut Trio 2

Base Trim Chrome Matte Anthracite

## 28.3" 35.5" 86.6"

## Wide Two Seat Sofa without Arms, Peninsula (Left or Right)

## Wide Two Seat Sofa with Peninsula (Left or Right)



#### Three Seat Sofa without Arms



## Three Seat Sofa with One Arm (Left or Right)



## Three Seat Sofa



## Wide Three Seat Sofa without Arms



# 35.5" 106.3" 28.3" 28.3"

## Wide Three Seat Sofa with One Arm (Left or Right)

#### Wide Three Seat Sofa



## Wide Three Seat Sofa without Arms, Peninsula (Left or Right)



## Ex