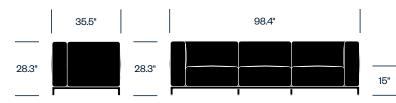

nd light velvet cushioning
- Upholstery is removable for cleaning
- · Collection also includes freestanding Mex-Hi tables

#### Two Seat Sofa without Arms



## Two Seat Sofa with One Arm (Left or Right)



## Two Seat Sofa



## Wide Two Seat Sofa without Arms



## Wide Two Seat Sofa with One Arm (Left or Right)



## Wide Two Seat Sofa



#### Finishes/Upholstery

Leather Upholstery Scozia

Fabric Upholstery Kvadrat Divina 3 Kvadrat Divina MD Kvadrat Divina Melange 3 Kvadrat Remix 3 Kvadrat Steelcut Trio 2

Base Trim Chrome Matte Anthracite

## 28.3" 35.5" 86.6"

## Wide Two Seat Sofa without Arms, Peninsula (Left or Right)

## Wide Two Seat Sofa with Peninsula (Left or Right)



#### Three Seat Sofa without Arms



## Three Seat Sofa with One Arm (Left or Right)



## Three Seat Sofa



## Wide Three Seat Sofa without Arms



# 35.5" 106.3" 28.3" 28.3"

## Wide Three Seat Sofa with One Arm (Left or Right)

#### Wide Three Seat Sofa



## Wide Three Seat Sofa without Arms, Peninsula (Left or Right)



## Extra-Wide Three Seat Sofa without Arms



## Extra-Wide Three Seat Sofa with One Arm (Left or Right)



## Extra-Wide Three Seat Sofa



## 28.3"

## Extra-Wide Three Seat Sofa without Arms, Peninsula (Left or Right)

## Extra-Wide Three Seat Sofa with Peninsula (Left or Right)

15"



### **Two Seat Bench**



### Wide Two Seat Bench



## Wide Three Seat Bench



## Extra-Wide Three Seat Bench



HAWORTH® is a registered trademark of Haworth, Inc. ©Haworth, Inc. All rights reserved. 2021 4.22 haworth.com | 800 344 2600