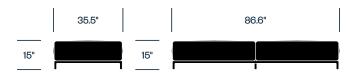

.5" 86.6"

## Wide Two Seat Sofa without Arms, Peninsula (Left or Right)

## Wide Two Seat Sofa with Peninsula (Left or Right)



#### Three Seat Sofa without Arms



## Three Seat Sofa with One Arm (Left or Right)



## Three Seat Sofa



## Wide Three Seat Sofa without Arms



# 35.5" 106.3" 28.3" 28.3"

## Wide Three Seat Sofa with One Arm (Left or Right)

#### Wide Three Seat Sofa



## Wide Three Seat Sofa without Arms, Peninsula (Left or Right)



## Extra-Wide Three Seat Sofa without Arms



## Extra-Wide Three Seat Sofa with One Arm (Left or Right)



## Extra-Wide Three Seat Sofa



## 28.3"

## Extra-Wide Three Seat Sofa without Arms, Peninsula (Left or Right)

## Extra-Wide Three Seat Sofa with Peninsula (Left or Right)

15"



### **Two Seat Bench**



### Wide Two Seat Bench



## Wide Three Seat Bench



## Extra-Wide Three Seat Bench



HAWORTH® is a registered trademark of Haworth, Inc. ©Haworth, Inc. All rights reserved. 2021 4.22 haworth.com | 800 344 2600