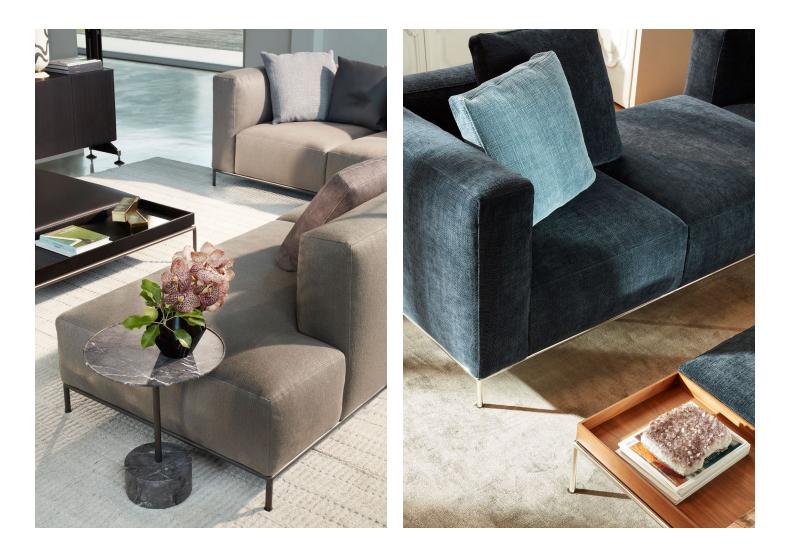

Lounge Seating

With a variety of modular seating elements and configurations available, the Mex-Hi lounge system is extremely versatile. The platform structure consists of five different size bases, upon which armrests, backrests, and seats are fastened to create a whole collection of pieces that work together. Create inline, island, or corner applications to fit any space. Manufactured with innovative materials to be both comfortable and environmentally conscious, the cushion padding's recycled content is derived entirely from ocean plastic.

## Features

- Ideal for lounge, living, and social spaces in any setting
- Five base sizes create a collection of modular pieces for inline, island, and corner applications
- Steel rod frame with chrome or lacquered finish
- Mix of polyurethane foam, 100% recycled PET fiber, and light velvet cushioning
- Upholstery is removable for cleaning
- · Collection also includes freestanding Mex-Hi tables

#### Finishes/Upholstery

Leather Upholstery Scozia

Fabric Upholstery Kvadrat Divina 3 Kvadrat Divina MD Kvadrat Divina Melange 3 Kvadrat Remix 3 Kvadrat Steelcut Trio 2

Base Trim Chrome Matte Anthracite