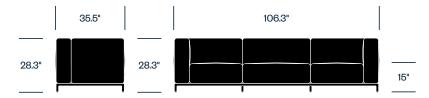

rms



## Two Seat Sofa with One Arm (Left or Right)



## Two Seat Sofa



## Wide Two Seat Sofa without Arms



## Wide Two Seat Sofa with One Arm (Left or Right)



## Wide Two Seat Sofa



#### Finishes/Upholstery

Leather Upholstery Scozia

Fabric Upholstery Kvadrat Divina 3 Kvadrat Divina MD Kvadrat Divina Melange 3 Kvadrat Remix 3 Kvadrat Steelcut Trio 2

Base Trim Chrome Matte Anthracite

## 28.3" 35.5" 86.6"

## Wide Two Seat Sofa without Arms, Peninsula (Left or Right)

## Wide Two Seat Sofa with Peninsula (Left or Right)



#### Three Seat Sofa without Arms



## Three Seat Sofa with One Arm (Left or Right)



## Three Seat Sofa



## Wide Three Seat Sofa without Arms



# 35.5" 106.3" 28.3" 28.3"

## Wide Three Seat Sofa with One Arm (Left or Right)

#### Wide Three Seat Sofa



## Wide Three Seat Sofa without Arms, Peninsula (Left or Right)



## Extra-Wide Three Seat Sofa without Arms



## Extra-Wide Three Seat Sofa with One Arm (Left or Right)



## Extra-Wide Three Seat Sofa



## 28.3"

## Extra-Wide Three Seat Sofa without Arms, Peninsula (Left or Right)

## Extra-Wide Three Seat Sofa with Peninsula (Left or Right)

15"



### **Two Seat Bench**



### Wide Two Seat Bench



## Wide Three Seat Bench



## Extra-Wide Three Seat Bench



HAWORTH® is a registered trademark of Haworth, Inc. ©Haworth, Inc. All rights reserved. 2021 4.22 haworth.com | 800 344 2600