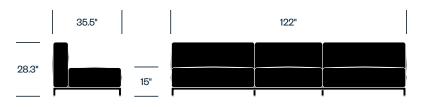

## Extra-Wide Three Seat Sofa without Arms

## Extra-Wide Three Seat Sofa with One Arm (Left or Right)

## Extra-Wide Three Seat Sofa