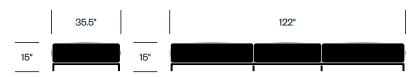

or Right)

## Wide Two Seat Sofa with Peninsula (Left or Right)



#### Three Seat Sofa without Arms



## Three Seat Sofa with One Arm (Left or Right)



## Three Seat Sofa



## Wide Three Seat Sofa without Arms



# 35.5" 106.3" 28.3" 28.3"

## Wide Three Seat Sofa with One Arm (Left or Right)

#### Wide Three Seat Sofa



## Wide Three Seat Sofa without Arms, Peninsula (Left or Right)



## Extra-Wide Three Seat Sofa without Arms



## Extra-Wide Three Seat Sofa with One Arm (Left or Right)



## Extra-Wide Three Seat Sofa



## 28.3"

## Extra-Wide Three Seat Sofa without Arms, Peninsula (Left or Right)

## Extra-Wide Three Seat Sofa with Peninsula (Left or Right)

15"



### **Two Seat Bench**



### Wide Two Seat Bench



## Wide Three Seat Bench



## Extra-Wide Three Seat Bench



HAWORTH® is a registered trademark of Haworth, Inc. ©Haworth, Inc. All rights reserved. 2021 4.22 haworth.com | 800 344 2600