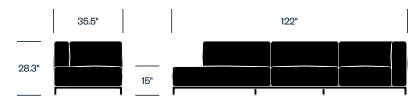

rio 2

Base Trim Chrome Matte Anthracite

## 28.3" 35.5" 86.6"

## Wide Two Seat Sofa without Arms, Peninsula (Left or Right)

## Wide Two Seat Sofa with Peninsula (Left or Right)



#### Three Seat Sofa without Arms



## Three Seat Sofa with One Arm (Left or Right)



## Three Seat Sofa



## Wide Three Seat Sofa without Arms



# 35.5" 106.3" 28.3" 28.3"

## Wide Three Seat Sofa with One Arm (Left or Right)

#### Wide Three Seat Sofa



## Wide Three Seat Sofa without Arms, Peninsula (Left or Right)



## Extra-Wide Three Seat Sofa without Arms



## Extra-Wide Three Seat Sofa with One Arm (Left or Right)



## Extra-Wide Three Seat Sofa



## 28.3"

## Extra-Wide Three Seat Sofa without Arms, Peninsula (Left or Right)

## Extra-Wide Three Seat Sofa with Peninsula (Left or Right)

15"



### **Two Seat Bench**



### Wide Two Seat Bench



## Wide Three Seat Bench



## Extra-Wide Three Seat Bench



HAWORTH® is a registered trademark of Haworth, Inc. ©Haworth, Inc. All rights reserved. 2021 4.22 haworth.com | 800 344 2600