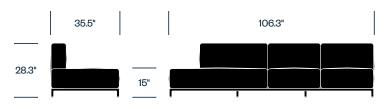

Sofa



## Wide Two Seat Sofa without Arms



## Wide Two Seat Sofa with One Arm (Left or Right)



## Wide Two Seat Sofa



#### Finishes/Upholstery

Leather Upholstery Scozia

Fabric Upholstery Kvadrat Divina 3 Kvadrat Divina MD Kvadrat Divina Melange 3 Kvadrat Remix 3 Kvadrat Steelcut Trio 2

Base Trim Chrome Matte Anthracite

## 28.3" 35.5" 86.6"

## Wide Two Seat Sofa without Arms, Peninsula (Left or Right)

## Wide Two Seat Sofa with Peninsula (Left or Right)



#### Three Seat Sofa without Arms



## Three Seat Sofa with One Arm (Left or Right)



## Three Seat Sofa



## Wide Three Seat Sofa without Arms



# 35.5" 106.3" 28.3" 28.3"

## Wide Three Seat Sofa with One Arm (Left or Right)

#### Wide Three Seat Sofa



## Wide Three Seat Sofa without Arms, Peninsula (Left or Right)



## Extra-Wide Three Seat Sofa without Arms



## Extra-Wide Three Seat Sofa with One Arm (Left or Right)



## Extra-Wide Three Seat Sofa



## 28.3"

## Extra-Wide Three Seat Sofa without Arms, Peninsula (Left or Right)

## Extra-Wide Three Seat Sofa with Peninsula (Left or Right)

15"



### **Two Seat Bench**



### Wide Two Seat Bench



## Wide Three Seat Bench



## Extra-Wide Three Seat Bench



HAWORTH® is a registered trademark of Haworth, Inc. ©Haworth, Inc. All rights reserved. 2021 4.22 haworth.com | 800 344 2600