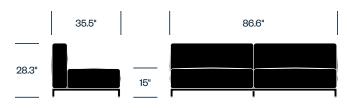

s that work together. Create inline, island, or corner applications to fit any space. Manufactured with innovative materials to be both comfortable and environmentally conscious, the cushion padding's recycled content is derived entirely from ocean plastic.

## Features

- Ideal for lounge, living, and social spaces in any setting
- Five base sizes create a collection of modular pieces for inline, island, and corner applications
- Steel rod frame with chrome or lacquered finish
- Mix of polyurethane foam, 100% recycled PET fiber, and light velvet cushioning
- Upholstery is removable for cleaning
- · Collection also includes freestanding Mex-Hi tables

#### Two Seat Sofa without Arms



## Two Seat Sofa with One Arm (Left or Right)



## Two Seat Sofa



## Wide Two Seat Sofa without Arms



## Wide Two Seat Sofa with One Arm (Left or Right)



## Wide Two Seat Sofa



#### Finishes/Upholstery

Leather Upholstery Scozia

Fabric Upholstery Kvadrat Divina 3 Kvadrat Divina MD Kvadrat Divina Melange 3 Kvadrat Remix 3 Kvadrat Steelcut Trio 2

Base Trim Chrome Matte Anthracite

## 28.3" 35.5" 86.6"

## Wide Two Seat Sofa without Arms, Peninsula (Left or Right)

## Wide Two Seat Sofa with Peninsula (Left or Right)



#### Three Seat Sofa without Arms



## Three Seat Sofa with One Arm (Left or Right)



## Three Seat Sofa



## Wide Three Seat Sofa without Arms



# 35.5" 106.3" 28.3" 28.3"

## Wide Three Seat Sofa with One Arm (Left or Right)

#### Wide Three Seat Sofa



## Wide Three Seat Sofa without Arms, Peninsula (Left or Right)



## Extra-Wide Three Seat Sofa without Arms