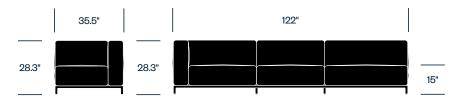

Two Seat Sofa



#### Finishes/Upholstery

Leather Upholstery Scozia

Fabric Upholstery Kvadrat Divina 3 Kvadrat Divina MD Kvadrat Divina Melange 3 Kvadrat Remix 3 Kvadrat Steelcut Trio 2

Base Trim Chrome Matte Anthracite

## 28.3" 35.5" 86.6"

## Wide Two Seat Sofa without Arms, Peninsula (Left or Right)

## Wide Two Seat Sofa with Peninsula (Left or Right)



#### Three Seat Sofa without Arms



## Three Seat Sofa with One Arm (Left or Right)



## Three Seat Sofa



## Wide Three Seat Sofa without Arms



# 35.5" 106.3" 28.3" 28.3"

## Wide Three Seat Sofa with One Arm (Left or Right)

#### Wide Three Seat Sofa



## Wide Three Seat Sofa without Arms, Peninsula (Left or Right)



## Extra-Wide Three Seat Sofa without Arms



## Extra-Wide Three Seat Sofa with One Arm (Left or Right)



## Extra-Wide Three Seat Sofa



## 28.3"

## Extra-Wide Three Seat Sofa without Arms, Peninsula (Left or Right)

## Extra-Wide Three Seat Sofa with Peninsula (Left or Right)

15"



### **Two Seat Bench**



### Wide Two Seat Bench



## Wide Three Seat Bench



## Extra-Wide Three Seat Bench



HAWORTH® is a registered trademark of Haworth, Inc. ©Haworth, Inc. All rights reserved. 2021 4.22 haworth.com | 800 344 2600