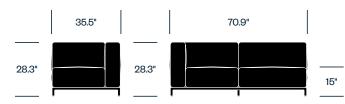

## Wide Two Seat Sofa without Arms

## Wide Two Seat Sofa with One Arm (Left or Right)

## Wide Two Seat Sofa