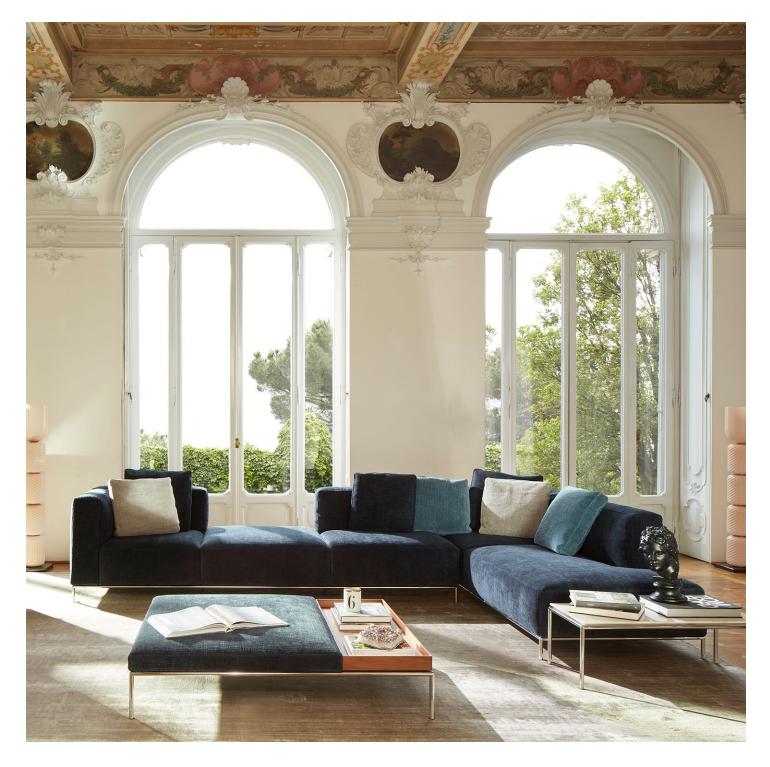

Lounge Seating

With a variety of modular seating elements and configurations available, the Mex-Hi lounge system is extremely versatile. The platform structure consists of five different size bases, upon which armrests, backrests, and seats are fastened to create a whole collection of pieces that work together. Create inline, island, or corner applications to fit any space. Manufactured with innovative materials to be both comfortable and environmentally conscious, the cushion padding's recycled content is derived entirely from ocean plastic.

## Features

- Ideal for lounge, living, and social spaces in any setting
- Five base sizes create a collection of modular pieces for inline, island, and corner applications
- Steel rod frame with chrome or lacquered finish
- Mix of polyurethane foam, 100% recycled PET fiber, and light velvet cushioning
- Upholstery is removable for cleaning
- · Collection also includes freestanding Mex-Hi tables