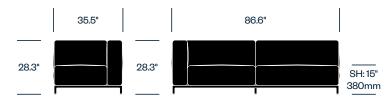

applications to fit any space. Manufactured with innovative materials to be both comfortable and environmentally conscious, the cushion padding's recycled content is derived entirely from ocean plastic.

## Features

- Ideal for lounge, living, and social spaces in any setting
- Five base sizes create a collection of modular pieces for inline, island, and corner applications
- Steel rod frame with chrome or lacquered finish
- Mix of polyurethane foam, 100% recycled PET fiber, and light velvet cushioning
- Upholstery is removable for cleaning
- · Collection also includes freestanding Mex-Hi tables

#### Two Seat Sofa without Arms



## Two Seat Sofa with One Arm (Left or Right)



## Two Seat Sofa



## Wide Two Seat Sofa without Arms



## Wide Two Seat Sofa with One Arm (Left or Right)



## Wide Two Seat Sofa



#### Finishes/Upholstery

Leather Upholstery Scozia

Fabric Upholstery Kvadrat Divina 3 Kvadrat Divina MD Kvadrat Divina Melange 3 Kvadrat Remix 3 Kvadrat Steelcut Trio 2

Base Trim Chrome Matte Anthracite

## 28.3" 35.5" 86.6"

## Wide Two Seat Sofa without Arms, Peninsula (Left or Right)

## Wide Two Seat Sofa with Peninsula (Left or Right)



#### Three Seat Sofa without Arms



## Three Seat Sofa with One Arm (Left or Right)



## Three Seat Sofa



## Wide Three Seat Sofa without Arms



# 35.5" 106.3" 28.3" 28.3"

## Wide Three Seat Sofa with One Arm (Left or Right)

#### Wide Three Seat Sofa



## Wide Three Seat Sofa without Arms, Peninsula (Left or Right)



## Extra-Wide Three Seat Sofa without Arms



## Extra-Wide Three Seat Sofa with One Arm (Left or