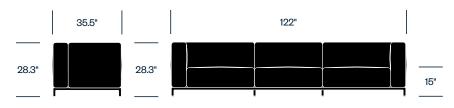

pholstery

Leather Upholstery Scozia

Fabric Upholstery Kvadrat Divina 3 Kvadrat Divina MD Kvadrat Divina Melange 3 Kvadrat Remix 3 Kvadrat Steelcut Trio 2

Base Trim Chrome Matte Anthracite

## 28.3" 35.5" 86.6"

## Wide Two Seat Sofa without Arms, Peninsula (Left or Right)

## Wide Two Seat Sofa with Peninsula (Left or Right)



#### Three Seat Sofa without Arms



## Three Seat Sofa with One Arm (Left or Right)



## Three Seat Sofa



## Wide Three Seat Sofa without Arms



# 35.5" 106.3" 28.3" 28.3"

## Wide Three Seat Sofa with One Arm (Left or Right)

#### Wide Three Seat Sofa



## Wide Three Seat Sofa without Arms, Peninsula (Left or Right)



## Extra-Wide Three Seat Sofa without Arms



## Extra-Wide Three Seat Sofa with One Arm (Left or Right)



## Extra-Wide Three Seat Sofa



## 28.3"

## Extra-Wide Three Seat Sofa without Arms, Peninsula (Left or Right)

## Extra-Wide Three Seat Sofa with Peninsula (Left or Right)

15"



### **Two Seat Bench**



### Wide Two Seat Bench



## Wide Three Seat Bench



## Extra-Wide Three Seat Bench



HAWORTH® is a registered trademark of Haworth, Inc. ©Haworth, Inc. All rights reserved. 2021 4.22 haworth.com | 800 344 2600