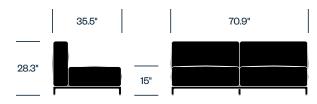

#### Two Seat Sofa without Arms

## Two Seat Sofa with One Arm (Left or Right)

## Two Seat Sofa