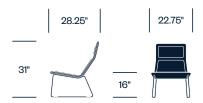

# Low Pad cappellini

Lounge Chair

Low Pad reshapes the traditional lounge chair into a trim, modern form that doesn't sacrifice comfort. The seat-to-back angle is open for a relaxing sitting position.