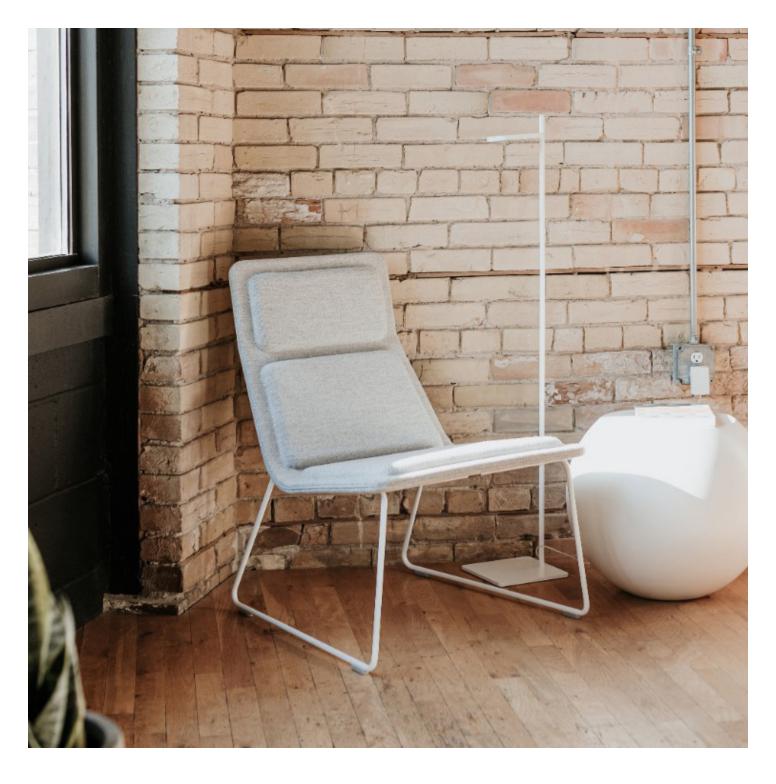

# Low Pad cappellini

Lounge Chair

Low Pad reshapes the traditional lounge chair into a trim, modern form that doesn't sacrifice comfort. The seat-to-back angle is open for a relaxing sitting position.

## **Features**

- At home in lounges, informal meeting spaces, and waiting areas
- · Chair body is bent birch plywood
- Foam padding for comfort