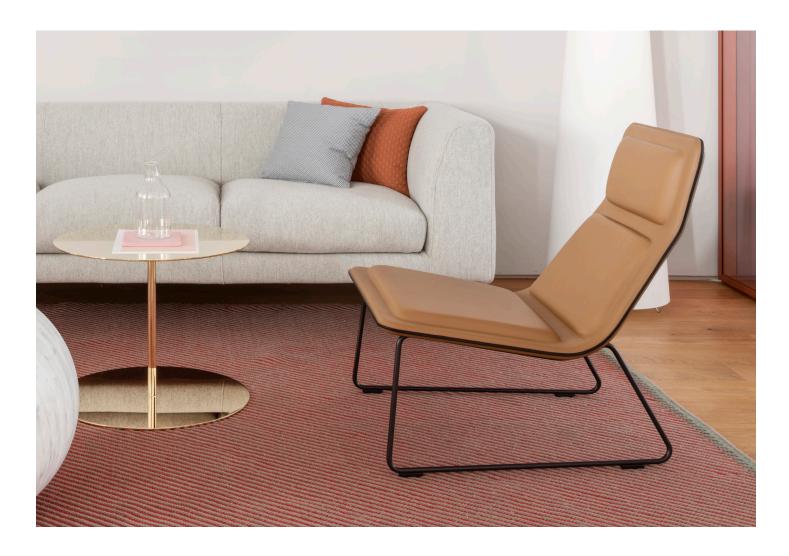

# Low Pad cappellini

Lounge Chair

Low Pad reshapes the traditional lounge chair into a trim, modern form that doesn't sacrifice comfort. The seat-to-back angle is open for a relaxing sitting position.

## **Upholstery and Finishes**

#### Leather

Pelle Frau ColorSphere