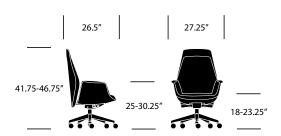

# Downtown

Poltrona Frau | Jean-Marie Massaud | 2014 | Imported from Italy



#### **Side Chair with Sled Base**



# Side Chair with Panel Base



#### **Side Chair with Four Star Base**



### Low Back Conference Chair, Fixed Height



# **UPHOLSTERY**

#### Leather

Pelle Frau® Color System (70)

#### Fabric\*

Kvadrat® Divina 3 (G8) Kvadrat® Divina Melange 2 (FP) Kvadrat® Hallingdal 65 (GU) Kvadrat® Steelcut Trio 3 (EM) Customer's Own Material

<sup>\*</sup>Fabric available on select models only.

# Downtown



Poltrona Frau | Jean-Marie Massaud | 2014 | Imported from Italy

# Low Back Conference Chair, Adjustable Height



#### **Medium Back Conference Chair**



# **High Back Executive Chair**