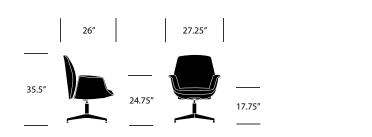

# Downtown

Poltrona Frau | Jean-Marie Massaud | 2014 | Imported from Italy



#### **Side Chair with Sled Base**



# Side Chair with Panel Base



#### **Side Chair with Four Star Base**



### Low Back Conference Chair, Fixed Height



# **UPHOLSTERY**

#### Leather

Pelle Frau® Color System (70)

#### Fabric\*

Kvadrat® Divina 3 (G8) Kvadrat® Divina Melange 2 (FP) Kvadrat® Hallingdal 65 (GU) Kvadrat® Steelcut Trio 3 (EM) Customer's Own Material

<sup>\*</sup>Fabric available on select models only.

# Downtown



Poltrona Frau | Jean-Marie Massaud | 2014 | Imported from Italy

# Low Back Conference Chair, Adjustable Height



#### **Medium Back Conference Chair**



# **High Back Executive Chair**