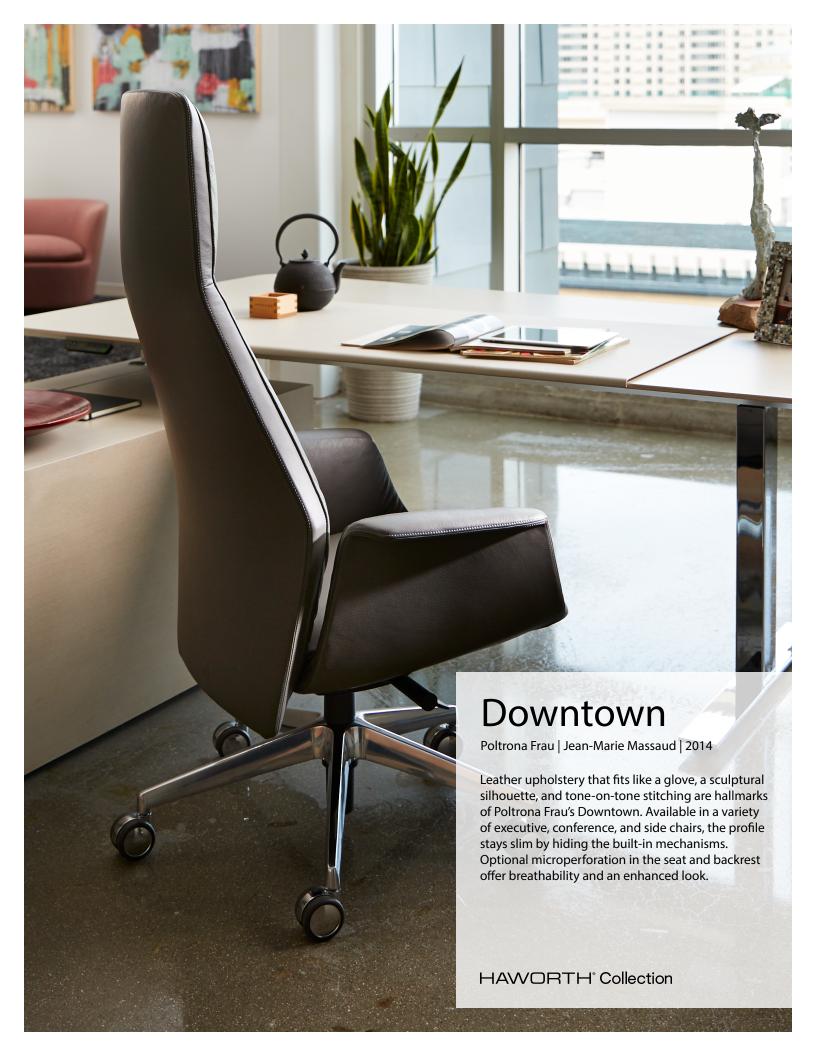

# Downtown

Poltrona Frau | Jean-Marie Massaud | 2014 | Imported from Italy



#### **Side Chair with Sled Base**



# Side Chair with Panel Base



#### **Side Chair with Four Star Base**



### Low Back Conference Chair, Fixed Height



# **UPHOLSTERY**

#### Leather

Pelle Frau® Color System (70)

#### Fabric\*

Kvadrat® Divina 3 (G8) Kvadrat® Divina Melange 2 (FP) Kvadrat® Hallingdal 65 (GU) Kvadrat® Steelcut Trio 3 (EM) Customer's Own Material

<sup>\*</sup>Fabric available on select models only.

# Downtown



Poltrona Frau | Jean-Marie Massaud | 2014 | Imported from Italy

# Low Back Conference Chair, Adjustable Height



#### **Medium Back Conference Chair**



# **High Back Executive Chair**