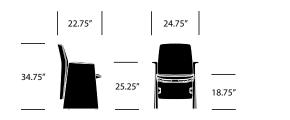

# Downtown

Poltrona Frau | Jean-Marie Massaud | 2014 | Imported from Italy



#### **Side Chair with Sled Base**



# Side Chair with Panel Base



#### **Side Chair with Four Star Base**



### Low Back Conference Chair, Fixed Height



# **UPHOLSTERY**

#### Leather

Pelle Frau® Color System (70)

#### Fabric\*

Kvadrat® Divina 3 (G8) Kvadrat® Divina Melange 2 (FP) Kvadrat® Hallingdal 65 (GU) Kvadrat® Steelcut Trio 3 (EM) Customer's Own Material

<sup>\*</sup>Fabric available on select models only.

# Downtown



Poltrona Frau | Jean-Marie Massaud | 2014 | Imported from Italy

# Low Back Conference Chair, Adjustable Height



#### **Medium Back Conference Chair**



# **High Back Executive Chair**