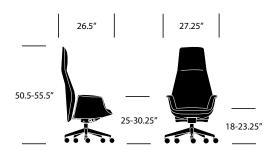

# Downtown

Poltrona Frau | Jean-Marie Massaud | 2014 | Imported from Italy



#### **Side Chair with Sled Base**



# Side Chair with Panel Base



#### **Side Chair with Four Star Base**



### Low Back Conference Chair, Fixed Height



# **UPHOLSTERY**

#### Leather

Pelle Frau® Color System (70)

#### Fabric\*

Kvadrat® Divina 3 (G8) Kvadrat® Divina Melange 2 (FP) Kvadrat® Hallingdal 65 (GU) Kvadrat® Steelcut Trio 3 (EM) Customer's Own Material

<sup>\*</sup>Fabric available on select models only.

# Downtown



Poltrona Frau | Jean-Marie Massaud | 2014 | Imported from Italy

# Low Back Conference Chair, Adjustable Height



#### **Medium Back Conference Chair**



# **High Back Executive Chair**