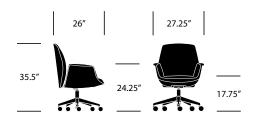

# Downtown

Poltrona Frau | Jean-Marie Massaud | 2014 | Imported from Italy



#### **Side Chair with Sled Base**



# Side Chair with Panel Base



#### **Side Chair with Four Star Base**



### Low Back Conference Chair, Fixed Height



# **UPHOLSTERY**

#### Leather

Pelle Frau® Color System (70)

#### Fabric\*

Kvadrat® Divina 3 (G8) Kvadrat® Divina Melange 2 (FP) Kvadrat® Hallingdal 65 (GU) Kvadrat® Steelcut Trio 3 (EM) Customer's Own Material

<sup>\*</sup>Fabric available on select models only.

# Downtown



Poltrona Frau | Jean-Marie Massaud | 2014 | Imported from Italy

# Low Back Conference Chair, Adjustable Height



#### **Medium Back Conference Chair**



# **High Back Executive Chair**