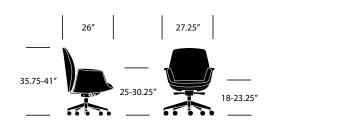

# Downtown

Poltrona Frau | Jean-Marie Massaud | 2014 | Imported from Italy



#### **Side Chair with Sled Base**



# Side Chair with Panel Base



#### **Side Chair with Four Star Base**



### Low Back Conference Chair, Fixed Height



# **UPHOLSTERY**

#### Leather

Pelle Frau® Color System (70)

#### Fabric\*

Kvadrat® Divina 3 (G8) Kvadrat® Divina Melange 2 (FP) Kvadrat® Hallingdal 65 (GU) Kvadrat® Steelcut Trio 3 (EM) Customer's Own Material

<sup>\*</sup>Fabric available on select models only.

# Downtown



Poltrona Frau | Jean-Marie Massaud | 2014 | Imported from Italy

# Low Back Conference Chair, Adjustable Height



#### **Medium Back Conference Chair**



# **High Back Executive Chair**