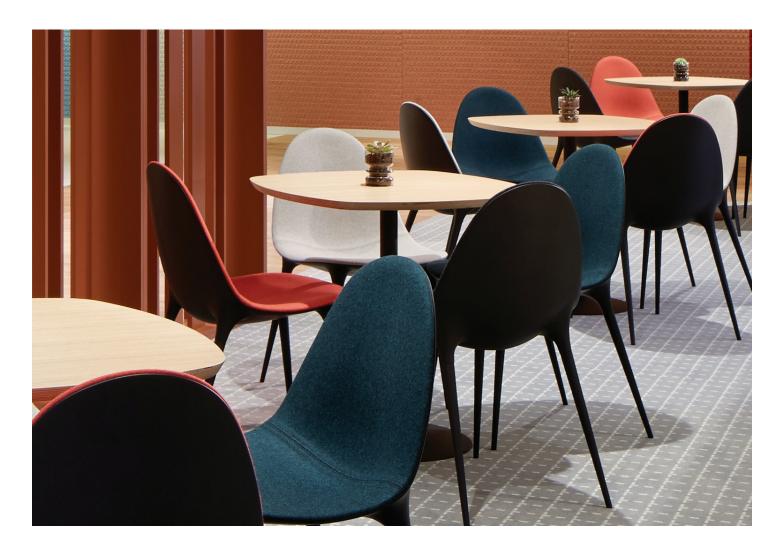

# Caprice Cassina

Side Chair

Caprice harnesses Cassina's design acumen and impeccable craftsmanship to create an innovative chair that offers a breadth of choices. The futuristic-looking seat is neatly upholstered in fabric or leather with optional quilting that follows the lines of the chair. With a bespoke appearance, Caprice stands out for its distinctive design.

## **Features**

- Nylon seating shell manufactured using a state-of-the-art process
- Available in fabric or leather upholstery, with a slim, clean look or a quilted design with polyurethane padding
- Legs are chrome-plated or enameled steel