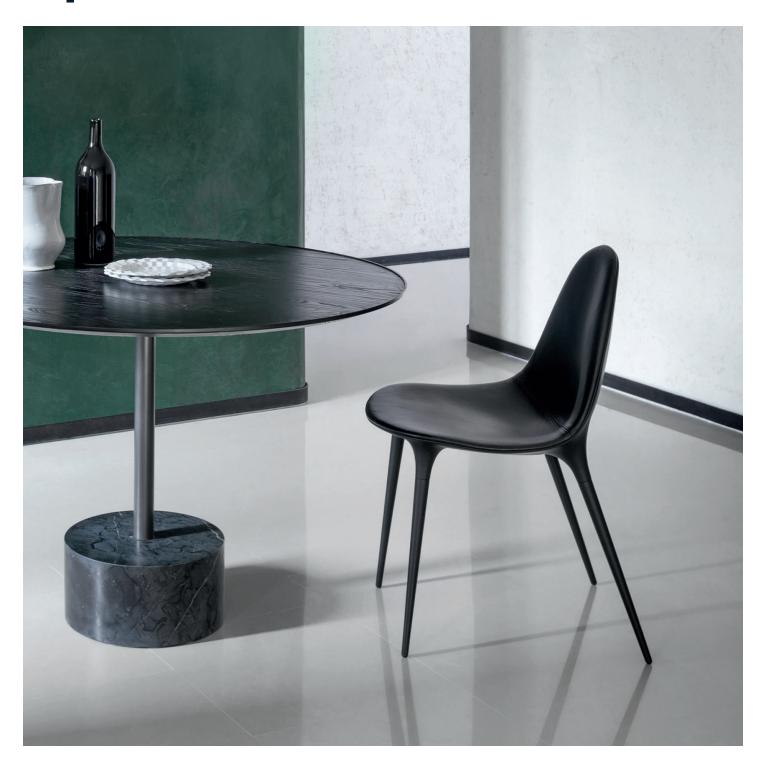

# Caprice Cassina

Side Chair

Caprice harnesses Cassina's design acumen and impeccable craftsmanship to create an innovative chair that offers a breadth of choices. The futuristic-looking seat is neatly upholstered in fabric or leather with optional quilting that follows the lines of the chair. With a bespoke appearance, Caprice stands out for its distinctive design.

## **Features**

- Nylon seating shell manufactured using a state-of-the-art process
- Available in fabric or leather upholstery, with a slim, clean look or a quilted design with polyurethane padding
- Legs are chrome-plated or enameled steel