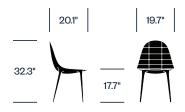

# Caprice Cassina

Side Chair





Caprice harnesses Cassina's design acumen and impeccable craftsmanship to create an innovative chair that offers a breadth of choices. The futuristic-looking seat is neatly upholstered in fabric or leather with optional quilting that follows the lines of the chair. With a bespoke appearance, Caprice stands out for its distinctive design.

## **Features**

- Nylon seating shell manufactured using a state-of-the-art process
- Available in fabric or leather upholstery, with a slim, clean look or a quilted design with polyurethane padding
- Legs are chrome-plated or enameled steel

## Certifications

• Meets ANSI/BIFMA X5.1 Standard for Office Seating

## Side Chair



# Side Chair, Quilted



# Finishes/Upholstery

# **Leather Upholstery**

Scozia

# Fabric Upholstery

Kvadrat Divina 3 Kvadrat Divina MD Kvadrat Divina Melange 3 Kvadrat Remix 3 Kvadrat Steelout Trio 3

## Shell Trim

Gloss Black Gloss White Matte Black Matte White

## Base Trim

Chrome Gloss Black Gloss White Matte Black

Matte White