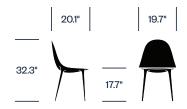

# Caprice Cassina

Side Chair





Caprice harnesses Cassina's design acumen and impeccable craftsmanship to create an innovative chair that offers a breadth of choices. The futuristic-looking seat is neatly upholstered in fabric or leather with optional quilting that follows the lines of the chair. With a bespoke appearance, Caprice stands out for its distinctive design.

## **Features**

- Nylon seating shell manufactured using a state-of-the-art process
- Available in fabric or leather upholstery, with a slim, clean look or a quilted design with polyurethane padding
- Legs are chrome-plated or enameled steel

## Certifications

• Meets ANSI/BIFMA X5.1 Standard for Office Seating

## Side Chair



# Side Chair, Quilted



# Finishes/Upholstery

# **Leather Upholstery**

Scozia

# Fabric Upholstery

Kvadrat Divina 3 Kvadrat Divina MD Kvadrat Divina Melange 3 Kvadrat Remix 3 Kvadrat Steelout Trio 3

## Shell Trim

Gloss Black Gloss White Matte Black Matte White

## Base Trim

Chrome Gloss Black Gloss White Matte Black

Matte White