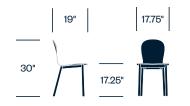

## Side Chair

## Features

- Solid ash frame
- Seat is beech plywood with ash veneer or upholstered
- · Wood frame is stained to match wood seat
- Upholstered seat is polyurethane foam