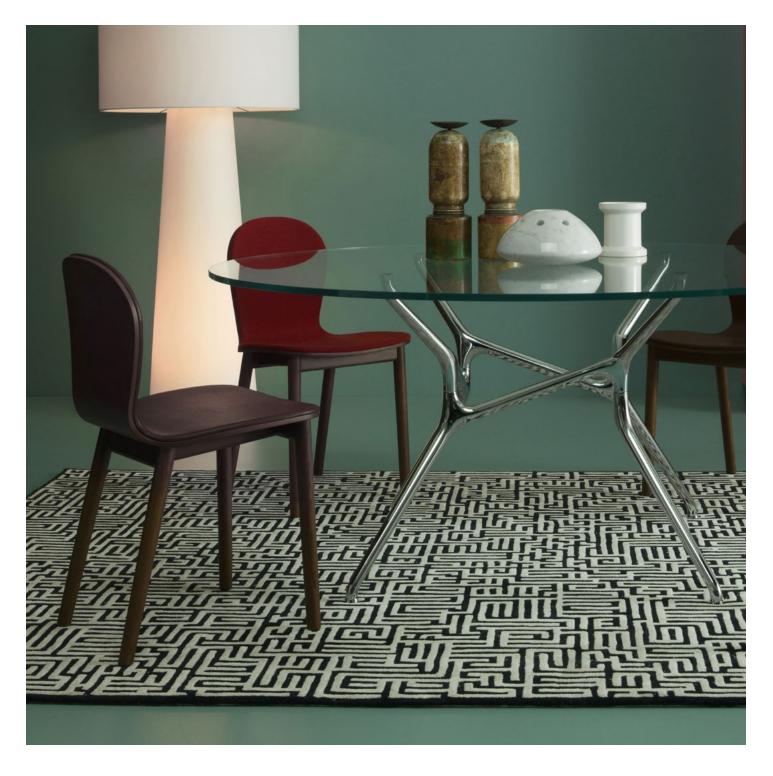

# HAWORTH collection

With its light, pure form and exacting contours, Bac Two is a warm and inviting presence. Inspired by the original Bac chair, it pairs with Bac One chairs and Bac tables in dining spaces, cafés, and informal conference rooms.

## Side Chair

## Features

- Solid ash frame
- Seat is beech plywood with ash veneer or upholstered
- · Wood frame is stained to match wood seat
- Upholstered seat is polyurethane foam