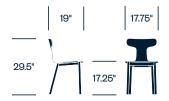

# Bac One cappellini

**Guest Seating** 



The Bac One side chair shares the light form and refined, artful contours of the original Bac chair, but without the arms—adding flexibility for informal settings. Its warm, inviting design complements Bac tables and Bac Two chairs in dining spaces, cafés, and informal conference rooms.

# Side Chair



# **Features**

- · Solid ash frame
- Seat is beech plywood with ash veneer or upholstered
- Wood frame is stained to match wood seat
- Upholstered seat is polyurethane foam

# **Upholstery and Finishes**

### **Leather Seat**

Pelle Frau ColorSphere

### Faux Leather Seat

Ecopelle

### Fabric Seat

Kvadrat Divina 3 Kvadrat Divina Melange 3 Kvadrat Hallingdal 65 Kvadrat Steelcut Trio 3

## **Wood Seat and Frame**

Black Stained Ash Blue Shanghai Stained Ash Oak Stained Ash Wenge Stained Ash White Stained Ash