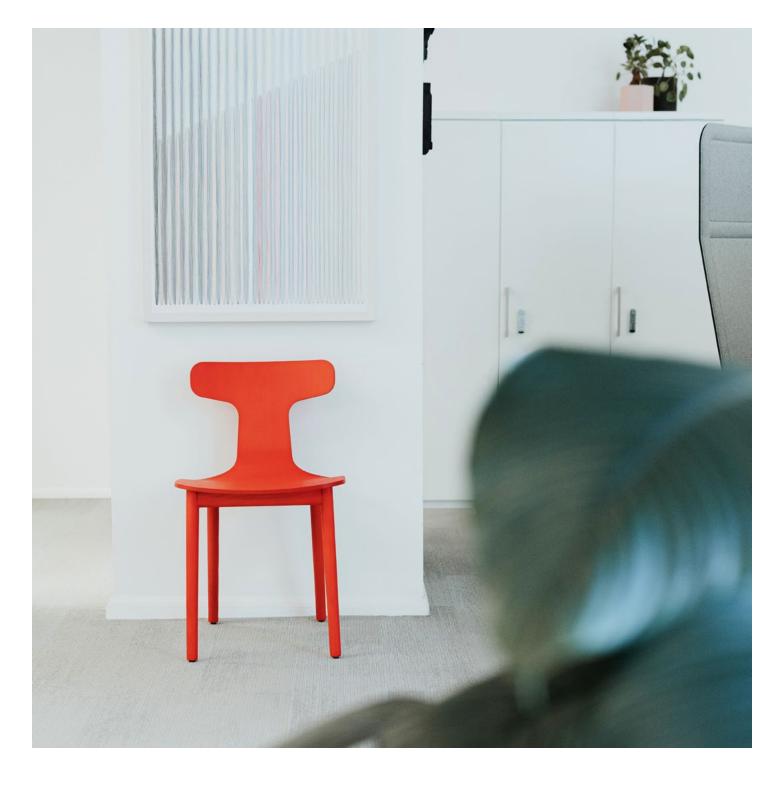

# Bac One cappellini

**Guest Seating** 

The Bac One side chair shares the light form and refined, artful contours of the original Bac chair, but without the arms—adding flexibility for informal settings. Its warm, inviting design complements Bac tables and Bac Two chairs in dining spaces, cafés, and informal conference rooms.

# Side Chair

# **Features**

- · Solid ash frame
- Seat is beech plywood with ash veneer or upholstered
- Wood frame is stained to match wood seat
- Upholstered seat is polyurethane foam