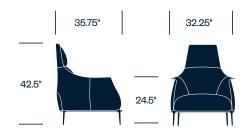

# **HAWORTH** collection

# Archibald Poltrona Frau



Lounge/Ottomans





The Archibald<sup>™</sup> lounge chair invites you to naturally place your hands on the flexible tips of the armrests, where you appreciate the feel of Pelle Frau ColorSphere leather. The chair's fine craftsmanship adds sophisticated comfort to lobbies, welcome areas, and executive offices.

#### **Features**

- Hand-stitching above the legs; contrasting stitching along seams
- Available with a headrest or larger "king" headrest
- Base in cast aluminum and tubular steel in Gunmetal Grey finish
- · Ottoman is available

#### Certifications

• GREENGUARD certified

## Lounge Chair



## Lounge Chair with Headrest



#### Lounge Chair with King Headrest



#### Ottoman



## Upholstery

Leather

Pelle Frau ColorSphere Leather