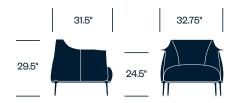

# **HAWORTH** collection

# Archibald Poltrona Frau



Lounge/Ottomans





The Archibald<sup>™</sup> lounge chair invites you to naturally place your hands on the flexible tips of the armrests, where you appreciate the feel of Pelle Frau ColorSphere leather. The chair's fine craftsmanship adds sophisticated comfort to lobbies, welcome areas, and executive offices.

#### **Features**

- Hand-stitching above the legs; contrasting stitching along seams
- Available with a headrest or larger "king" headrest
- Base in cast aluminum and tubular steel in Gunmetal Grey finish
- · Ottoman is available

#### Certifications

• GREENGUARD certified

## Lounge Chair



## Lounge Chair with Headrest



#### Lounge Chair with King Headrest



#### Ottoman



## Upholstery

Leather

Pelle Frau ColorSphere Leather