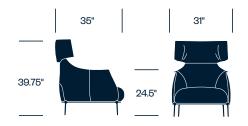

# **HAWORTH** collection

# Archibald Poltrona Frau



Lounge/Ottomans





The Archibald<sup>™</sup> lounge chair invites you to naturally place your hands on the flexible tips of the armrests, where you appreciate the feel of Pelle Frau ColorSphere leather. The chair's fine craftsmanship adds sophisticated comfort to lobbies, welcome areas, and executive offices.

#### **Features**

- Hand-stitching above the legs; contrasting stitching along seams
- Available with a headrest or larger "king" headrest
- Base in cast aluminum and tubular steel in Gunmetal Grey finish
- · Ottoman is available

#### Certifications

• GREENGUARD certified

## Lounge Chair



## Lounge Chair with Headrest



#### Lounge Chair with King Headrest



#### Ottoman



## Upholstery

Leather

Pelle Frau ColorSphere Leather