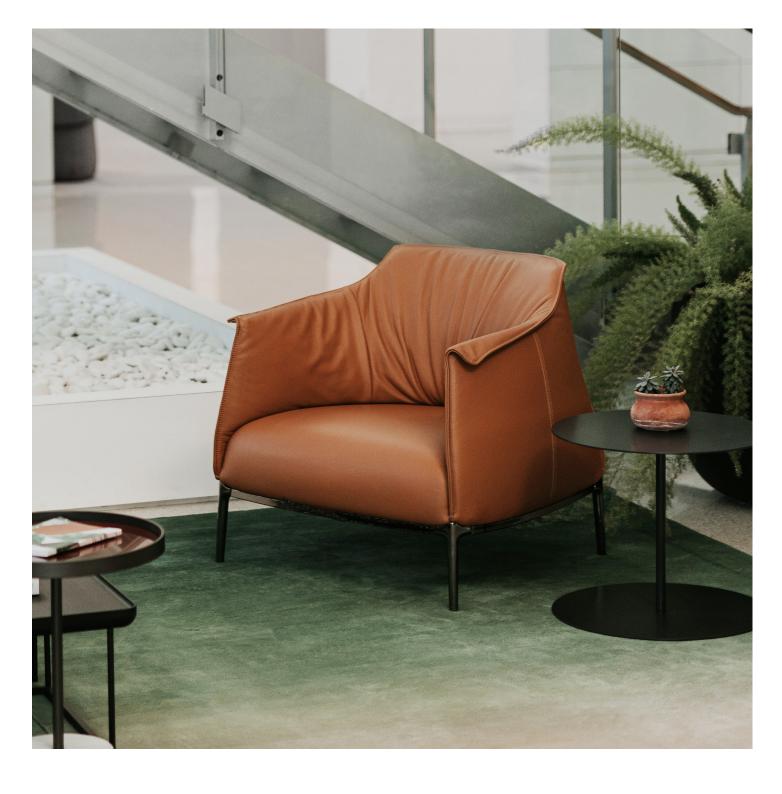

# Archibald Poltrona Frau

Lounge/Ottomans

The Archibald<sup>™</sup> lounge chair invites you to naturally place your hands on the flexible tips of the armrests, where you appreciate the feel of Pelle Frau ColorSphere leather. The chair's fine craftsmanship adds sophisticated comfort to lobbies, welcome areas, and executive offices.

#### **Features**

- Hand-stitching above the legs; contrasting stitching along seams
- Available with a headrest or larger "king" headrest
- Base in cast aluminum and tubular steel in Gunmetal Grey finish
- · Ottoman is available