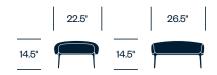

# **HAWORTH** collection

# Archibald Poltrona Frau



Lounge/Ottomans





The Archibald<sup>™</sup> lounge chair invites you to naturally place your hands on the flexible tips of the armrests, where you appreciate the feel of Pelle Frau ColorSphere leather. The chair's fine craftsmanship adds sophisticated comfort to lobbies, welcome areas, and executive offices.

#### **Features**

- Hand-stitching above the legs; contrasting stitching along seams
- Available with a headrest or larger "king" headrest
- Base in cast aluminum and tubular steel in Gunmetal Grey finish
- · Ottoman is available

#### Certifications

• GREENGUARD certified

## Lounge Chair



## Lounge Chair with Headrest



#### Lounge Chair with King Headrest



#### Ottoman



## Upholstery

Leather

Pelle Frau ColorSphere Leather