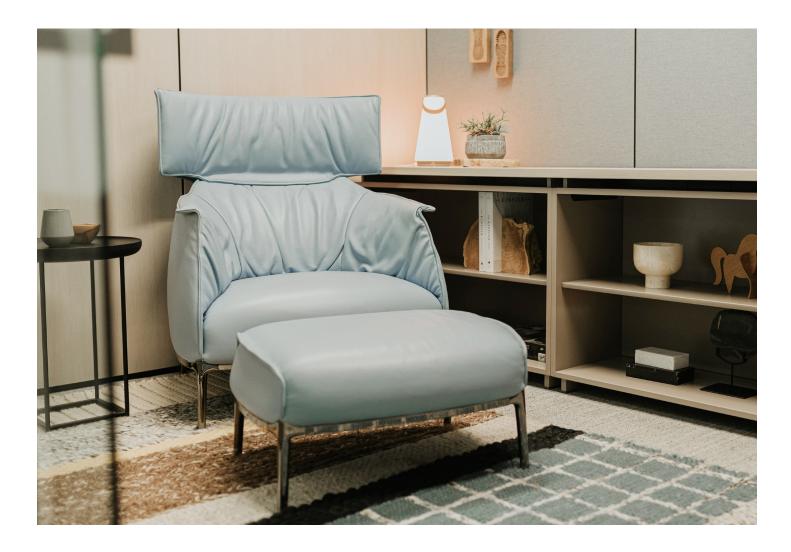

# **HAWORTH** collection

# Archibald Poltrona Frau



Lounge/Ottomans





The Archibald<sup>™</sup> lounge chair invites you to naturally place your hands on the flexible tips of the armrests, where you appreciate the feel of Pelle Frau ColorSphere leather. The chair's fine craftsmanship adds sophisticated comfort to lobbies, welcome areas, and executive offices.

#### **Features**

- Hand-stitching above the legs; contrasting stitching along seams
- Available with a headrest or larger "king" headrest
- Base in cast aluminum and tubular steel in Gunmetal Grey finish
- · Ottoman is available

#### Certifications

• GREENGUARD certified

## Lounge Chair



## Lounge Chair with Headrest



#### Lounge Chair with King Headrest



#### Ottoman



## Upholstery

Leather

Pelle Frau ColorSphere Leather