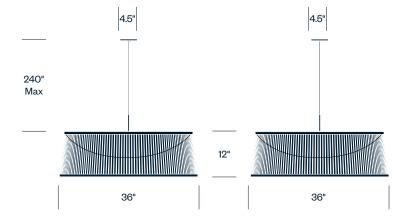

#### Large Pendant Light

#### **Specifications**

Luminaire Efficacy:

Bulb Type: High-ouput LED
Voltage: 100/240V; 50/60 Hz

Power Consumption: 35 watts (small pendant light) 80 watts (large pendant light)

Color Temperature: 2,700K
Luminosity: 2,500 lumens

(small pendant light) 5,600 lumens (large pendant light) 71 lumens/watt

Color Rendition Index: 88

Rated Lifespan: 50,000 hours
Power Cord: 20 feet, field cuttable