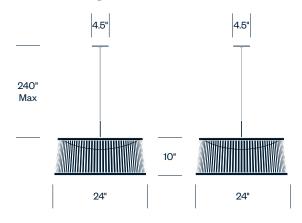

## **Small Pendant Light**

#### **Specifications**

Luminaire Efficacy:

Bulb Type: High-ouput LED
Voltage: 100/240V; 50/60 Hz

Power Consumption: 35 watts (small pendant light) 80 watts (large pendant light)

Color Temperature: 2,700K
Luminosity: 2,500 lumens

(small pendant light) 5,600 lumens (large pendant light) 71 lumens/watt

Color Rendition Index: 88

Rated Lifespan: 50,000 hours
Power Cord: 20 feet, field cuttable