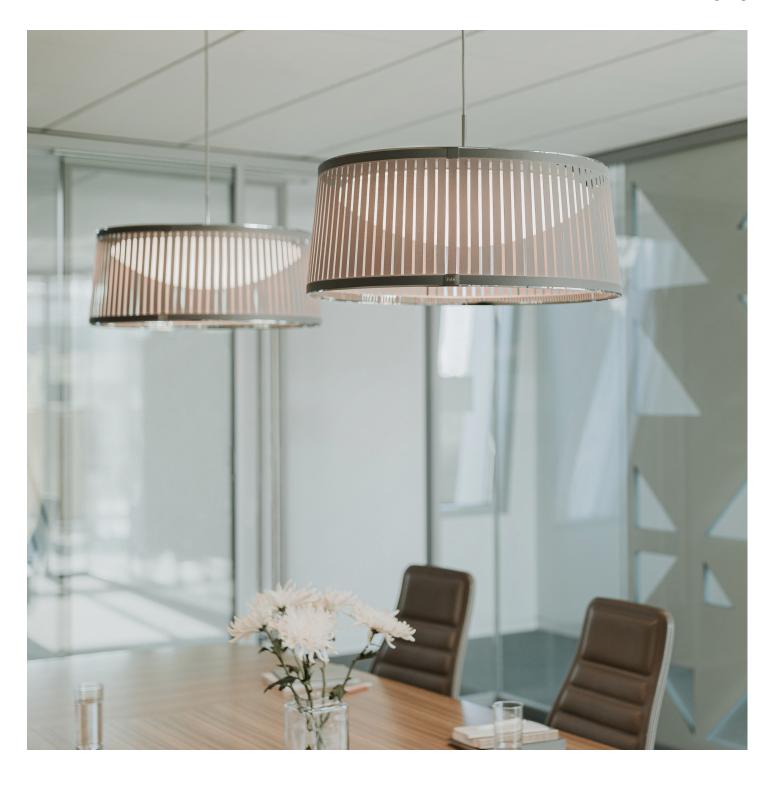

# Solis Drum Pablo

Lighting

Solis Drum is made of laser-cut polyester fabric with an aluminum top and bottom ring, which allows the shade to hang under tension. A stunning LED dome diffusor spans the diameter of the top ring and casts shimmering, warm patterns—an impressive effect in any space.

#### Large Pendant Light