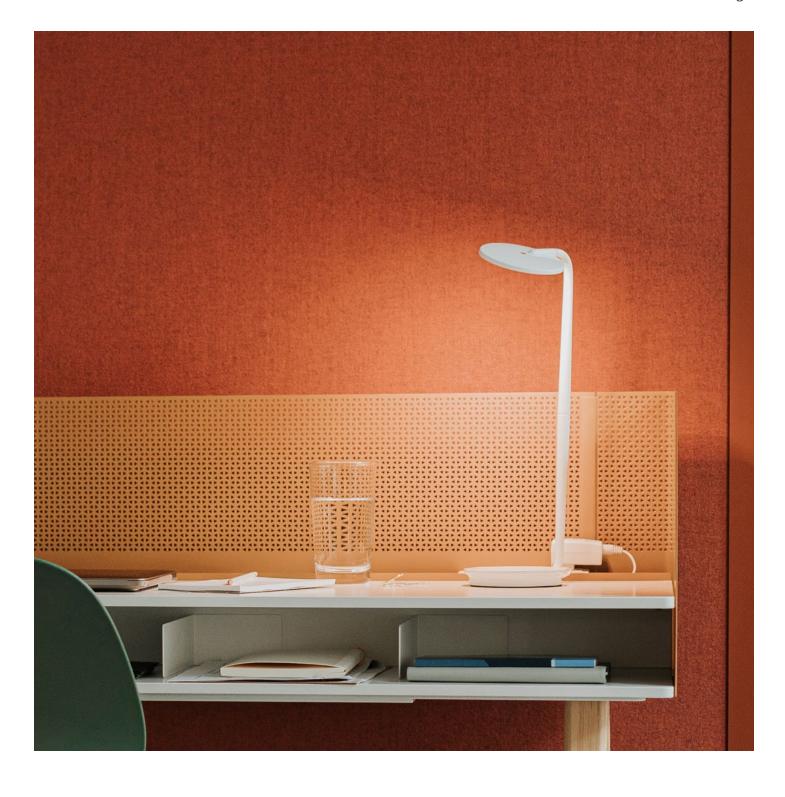

# Pixo Pablo

Table Light

Pixo is a compact LED task light that offers maximum utility in a minimal footprint. Easy, fluid adjustments with a full range of motion and an optical dimmer switch let you focus the level of warm, glare-free light you want wherever you need it. Integrated technology in the base charges capable mobile devices via a convenient USB port.

#### Features

- 360° arm and shade rotation with 180° arm tilt
- USB charging port
- Advanced LED array eliminates multiple shadows
- Full-range dimming (100%-10%) via ADAcompliant optical switch
- Optional occupancy sensor