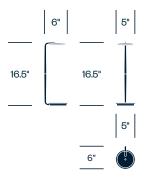

## **Specifications**

Bulb Type: 78x high-output LED array

Voltage: 120/240V 60Hz
Power Consumption: 6 watts
Color Temperature: 3,000K
Luminosity: 325 lumens
Luminaire Efficacy: 54 lumens/watt

Color Rendition Index: 90

Rated Lifespan: 50,000 hours

Power Cord: 6 ft.