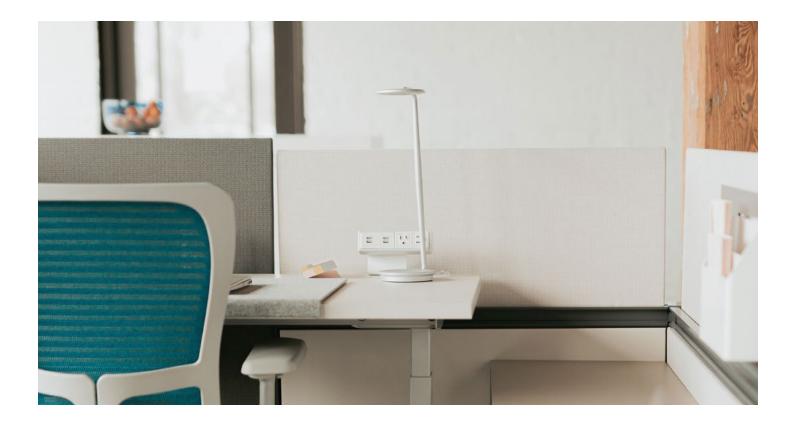

# Pixo Pablo

Table Light

Pixo is a compact LED task light that offers maximum utility in a minimal footprint. Easy, fluid adjustments with a full range of motion and an optical dimmer switch let you focus the level of warm, glare-free light you want wherever you need it. Integrated technology in the base charges capable mobile devices via a convenient USB port.

#### Features

- 360° arm and shade rotation with 180° arm tilt
- USB charging port
- Advanced LED array eliminates multiple shadows
- Full-range dimming (100%-10%) via ADAcompliant optical switch
- Optional occupancy sensor