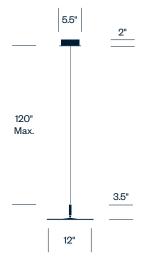

abric-wrapped cord
- · Glare-free LED flat panel
- 50,000-hour LED lifespan

#### Certifications

- CE Certified
- ETL Listed
- PSE Certified
- RoHS Certified

#### **Specifications**

Bulb Type: Glare-free LED flat panel Voltage: 120V 60Hz

Power Consumption: 9 watts (table); 11 watts (floor);

10.5 watts per light (pendant)

Color Temperature: 2,700K

Luminosity: 420 lumens (table);

510 lumens (floor); 550 lumens per light (pendant)

Luminaire Efficacy: 47 lumens/watt (table);

46 lumens/watt (floor); 52 lumens/ watt per light (pendant)

tion Indov: 95

Color Rendition Index: 8

Rated Lifespan: 50,000 hours Power Cord: 8 feet (table and floor);

10 feet field cuttable (pendant)

## Finishes

## Trim Color

Graphite White

# Floor Light with Pedestal



## Pendant with One Light, Small



## Pendant with One Light, Large



# Pendant with Three Lights, Small



# Pendant with Three Lights, Large