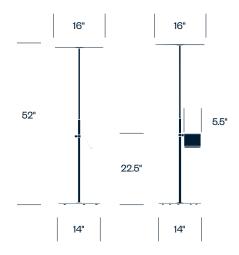

with polycarbonate lens assembly
- Fabric-wrapped cord
- · Glare-free LED flat panel
- 50,000-hour LED lifespan

#### Certifications

- CE Certified
- ETL Listed
- PSE Certified
- RoHS Certified

#### **Specifications**

Bulb Type: Glare-free LED flat panel Voltage: 120V 60Hz

Power Consumption: 9 watts (table); 11 watts (floor);

10.5 watts per light (pendant)

Color Temperature: 2,700K

Luminosity: 420 lumens (table);

510 lumens (floor); 550 lumens per light (pendant)

Luminaire Efficacy: 47 lumens/watt (table);

46 lumens/watt (floor); 52 lumens/ watt per light (pendant)

tion Indov: 95

Color Rendition Index: 8

Rated Lifespan: 50,000 hours Power Cord: 8 feet (table and floor);

10 feet field cuttable (pendant)

## Finishes

## Trim Color

Graphite White

# Floor Light with Pedestal



## Pendant with One Light, Small



## Pendant with One Light, Large



# Pendant with Three Lights, Small



# Pendant with Three Lights, Large