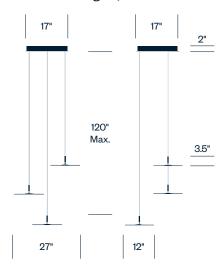

n

#### Certifications

- CE Certified
- ETL Listed
- PSE Certified
- RoHS Certified

#### **Specifications**

Bulb Type: Glare-free LED flat panel Voltage: 120V 60Hz

Power Consumption: 9 watts (table); 11 watts (floor);

10.5 watts per light (pendant)

Color Temperature: 2,700K

Luminosity: 420 lumens (table);

510 lumens (floor); 550 lumens per light (pendant)

Luminaire Efficacy: 47 lumens/watt (table);

46 lumens/watt (floor); 52 lumens/ watt per light (pendant)

tion Indov: 95

Color Rendition Index: 8

Rated Lifespan: 50,000 hours Power Cord: 8 feet (table and floor);

10 feet field cuttable (pendant)

## Finishes

## Trim Color

Graphite White

# Floor Light with Pedestal



## Pendant with One Light, Small



## Pendant with One Light, Large



# Pendant with Three Lights, Small



# Pendant with Three Lights, Large