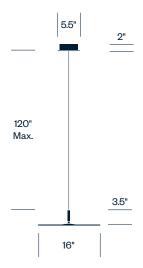

D flat panel
- 50,000-hour LED lifespan

#### Certifications

- CE Certified
- ETL Listed
- PSE Certified
- RoHS Certified

#### **Specifications**

Bulb Type: Glare-free LED flat panel Voltage: 120V 60Hz

Power Consumption: 9 watts (table); 11 watts (floor);

10.5 watts per light (pendant)

Color Temperature: 2,700K

Luminosity: 420 lumens (table);

510 lumens (floor); 550 lumens per light (pendant)

Luminaire Efficacy: 47 lumens/watt (table);

46 lumens/watt (floor); 52 lumens/ watt per light (pendant)

tion Indov: 95

Color Rendition Index: 8

Rated Lifespan: 50,000 hours Power Cord: 8 feet (table and floor);

10 feet field cuttable (pendant)

## Finishes

## Trim Color

Graphite White

# Floor Light with Pedestal



## Pendant with One Light, Small



## Pendant with One Light, Large



# Pendant with Three Lights, Small



# Pendant with Three Lights, Large