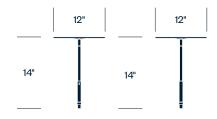

# Circa Pablo

Lighting



Revolutionary yet familiar, Circa table, floor, and pendant lamps shed balanced ambient light in an infinite number of positions. The circular, flat-panel LED disc moves fluidly above its axis point. Circa illuminates with just a touch for three levels of intensity.

#### **Table Light**



## **Grommet Mounted Light**



#### Floor Light without Pedestal



#### **Features**

- 360° rotation; 45° shade tilt in two directions
- USB charging port integrated into the floor and table versions
- Pedestal on floor light
- · Plastic shade with polycarbonate lens assembly
- Fabric-wrapped cord
- · Glare-free LED flat panel
- 50,000-hour LED lifespan

#### Certifications

- CE Certified
- ETL Listed
- PSE Certified
- RoHS Certified

#### **Specifications**

Bulb Type: Glare-free LED flat panel Voltage: 120V 60Hz

Power Consumption: 9 watts (table); 11 watts (floor);

10.5 watts per light (pendant)

Color Temperature: 2,700K

Luminosity: 420 lumens (table);

510 lumens (floor); 550 lumens per light (pendant)

Luminaire Efficacy: 47 lumens/watt (table);

46 lumens/watt (floor); 52 lumens/ watt per light (pendant)