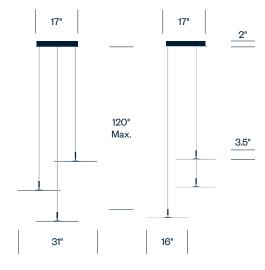

- ETL Listed
- PSE Certified
- RoHS Certified

#### **Specifications**

Bulb Type: Glare-free LED flat panel Voltage: 120V 60Hz

Power Consumption: 9 watts (table); 11 watts (floor);

10.5 watts per light (pendant)

Color Temperature: 2,700K

Luminosity: 420 lumens (table);

510 lumens (floor); 550 lumens per light (pendant)

Luminaire Efficacy: 47 lumens/watt (table);

46 lumens/watt (floor); 52 lumens/ watt per light (pendant)

tion Indov: 95

Color Rendition Index: 8

Rated Lifespan: 50,000 hours Power Cord: 8 feet (table and floor);

10 feet field cuttable (pendant)

## Finishes

## Trim Color

Graphite White

# Floor Light with Pedestal



## Pendant with One Light, Small



## Pendant with One Light, Large



# Pendant with Three Lights, Small



# Pendant with Three Lights, Large