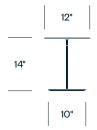

# Circa Pablo

Lighting



Revolutionary yet familiar, Circa table, floor, and pendant lamps shed balanced ambient light in an infinite number of positions. The circular, flat-panel LED disc moves fluidly above its axis point. Circa illuminates with just a touch for three levels of intensity.

#### **Table Light**



## **Grommet Mounted Light**



#### Floor Light without Pedestal



#### **Features**

- 360° rotation; 45° shade tilt in two directions
- USB charging port integrated into the floor and table versions
- Pedestal on floor light
- · Plastic shade with polycarbonate lens assembly
- Fabric-wrapped cord
- · Glare-free LED flat panel
- 50,000-hour LED lifespan

#### Certifications

- CE Certified
- ETL Listed
- PSE Certified
- RoHS Certified

#### **Specifications**

Bulb Type: Glare-free LED flat panel Voltage: 120V 60Hz

Power Consumption: 9 watts (table); 11 watts (floor);

10.5 watts per light (pendant)

Color Temperature: 2,700K

Luminosity: 420 lumens (table);

510 lumens (floor); 550 lumens per light (pendant)

Luminaire Efficacy: 47 lumens/watt (table);

46 lumens/watt (floor); 52 lu