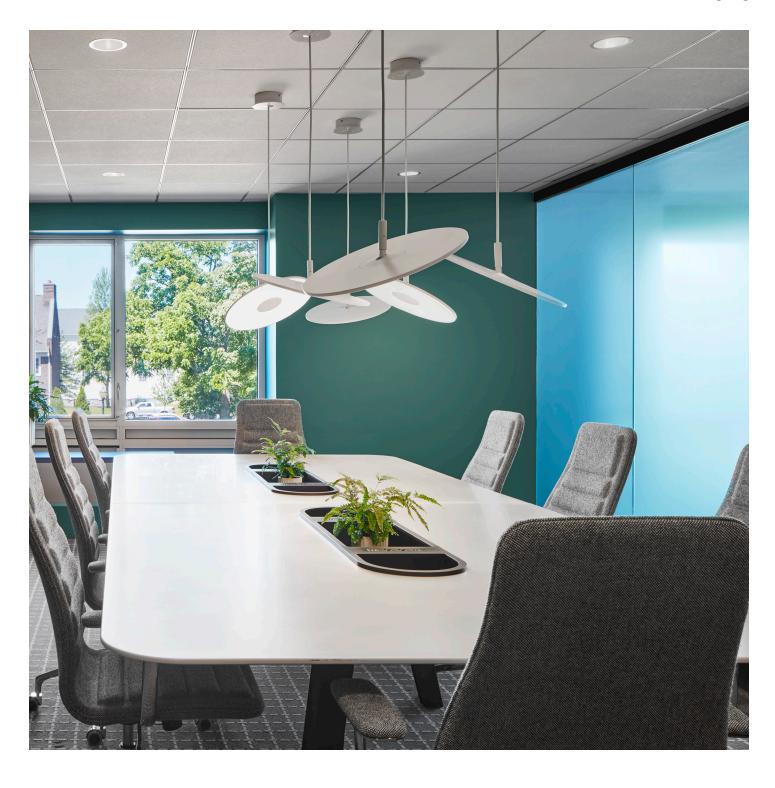

# Circa Pablo

Lighting

Revolutionary yet familiar, Circa table, floor, and pendant lamps shed balanced ambient light in an infinite number of positions. The circular, flat-panel LED disc moves fluidly above its axis point. Circa illuminates with just a touch for three levels of intensity.

#### **Features**

- 360° rotation; 45° shade tilt in two directions
- USB charging port integrated into the floor and table versions
- Pedestal on floor light
- · Plastic shade with polycarbonate lens assembly
- Fabric-wrapped cord
- · Glare-free LED flat panel
- 50,000-hour LED lifespan