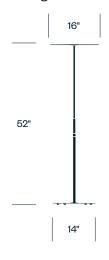

# Circa Pablo

Lighting



Revolutionary yet familiar, Circa table, floor, and pendant lamps shed balanced ambient light in an infinite number of positions. The circular, flat-panel LED disc moves fluidly above its axis point. Circa illuminates with just a touch for three levels of intensity.

#### **Table Light**



## **Grommet Mounted Light**



#### Floor Light without Pedestal



#### **Features**

- 360° rotation; 45° shade tilt in two directions
- USB charging port integrated into the floor and table versions
- Pedestal on floor light
- · Plastic shade with polycarbonate lens assembly
- Fabric-wrapped cord
- · Glare-free LED flat panel
- 50,000-hour LED lifespan

#### Certifications

- CE Certified
- ETL Listed
- PSE Certified
- RoHS Certified

#### **Specifications**

Bulb Type: Glare-free LED flat panel Voltage: 120V 60Hz

Power Consumption: 9 watts (table); 11 watts (floor);

10.5 watts per light (pendant)

Color Temperature: 2,700K

Luminosity: 420 lumens (table);

510 lumens (floor); 550 lumens per light (pendant)

Luminaire Efficacy: 47 lumens/watt (table);

46 lumens/watt (floor); 52 lumens/ watt per light (pendant)

tion Indov: 95

Color Rendition Index