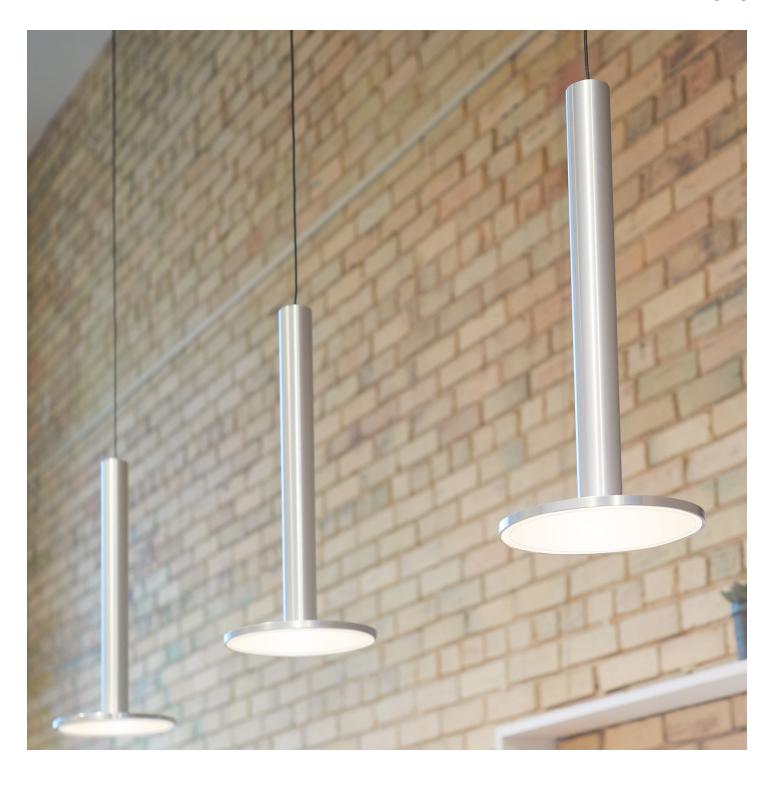

## **HAWORTH** collection

A taller, slimmer version of the Cielo pendant light, Cielo XL offers precise illumination and is infinitely height-adjustable. A state-of-the-art flat-panel LED provides focused light that is perfectly balanced and glare-free to deliver an efficient, brilliantly warm experience.

#### **Features**

- Perfectly scaled for hospitality and contract environments
- Fixtures can be suspended individually, in a series, or as chandelier groupings
- · Can be hung at the same height or staggered
- Cord length can be adjusted at the touch of a button; unused length discreetly coils into the cylinder body
- · Premium machined aluminum finish
- Painted-aluminum canopies in two sizes: 9" supports up to four lights; 12" supports up to seven lights
- Fully dimmable LED flat panel
- 50,000-hour LED lifespan
- · Fabric-wrapped cord