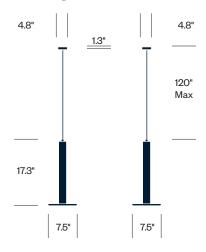

## **HAWORTH** collection

A taller, slimmer version of the Cielo pendant light, Cielo XL offers precise illumination and is infinitely height-adjustable. A state-of-the-art flat-panel LED provides focused light that is perfectly balanced and glare-free to deliver an efficient, brilliantly warm experience.

#### **Features**

- Perfectly scaled for hospitality and contract environments
- Fixtures can be suspended individually, in a series, or as chandelier groupings
- · Can be hung at the same height or staggered
- Cord length can be adjusted at the touch of a button; unused length discreetly coils into the cylinder body
- · Premium machined aluminum finish
- Painted-aluminum canopies in two sizes: 9" supports up to four lights; 12" supports up to seven lights
- Fully dimmable LED flat panel
- 50,000-hour LED lifespan
- · Fabric-wrapped cord

Power Cord: 10 feet (height-adjustable, field cutting not required)

58 lumens/watt