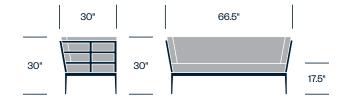

Tables





Combining indoor elegance with outdoor spirit, Slant's distinctive angles and structured cushions invite human-centered comfort and ease. With its clean, architectural lines and many distinctive finishes, textiles, and materials—including solid limestone table tops—Slant can anchor any refined, sophisticated social space.

#### **Features**

- Multiple seating sizes and styles, including chairs, sofas, and settes
- Stylish, tapered legs support an open, geometric framework
- External seating frame and table structures in powder-coated aluminum
- Tailored foam cushions; reticulated cushions available for outdoor use
- · Ottoman available
- · Table tops in tempered glass or limestone

# **HAWORTH** collection

#### Side Chair with Arms



#### Lounge Chair



#### Two Seat Sofa



#### **Three Seat Sofa**



#### Club Chair



#### Ottoman



# **Upholstery/Finishes**

#### Upholstery

For a complete list of upholstery options, please refer to surfaces.haworth.com.

#### Frame Paint

Cirrus

Kalamata

Moire

Putty

Sable

#### Table Top Stone

Cream Limestone

#### **Round Occasional Table**



# **Round Cocktail Table**



#### **Square Cocktail Table**



# **Square Dining Table**



# **Small Round Dining Table**



# **Large Round Dining Table**



# **Rectangle Dining Table**

|       | 39" |       | 78.75" |
|-------|-----|-------|--------|
| 29.5" |     | 29.5" |        |
|       |     |       | l l    |