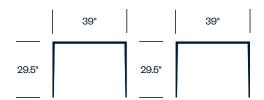

# **Square Dining Table**

# **Rectangle Dining Table**

|       | 39" |       | 78.75" |
|-------|-----|-------|--------|
| 29.5" |     | 29.5" |        |
|       |     |       | l l    |