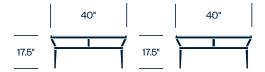

styles, including chairs, sofas, and settes
- Stylish, tapered legs support an open, geometric framework
- External seating frame and table structures in powder-coated aluminum
- Tailored foam cushions; reticulated cushions available for outdoor use
- · Ottoman available
- · Table tops in tempered glass or limestone

# **HAWORTH** collection

#### Side Chair with Arms



#### Lounge Chair



#### Two Seat Sofa



#### **Three Seat Sofa**



#### Club Chair



#### Ottoman



# **Upholstery/Finishes**

#### Upholstery

For a complete list of upholstery options, please refer to surfaces.haworth.com.

#### Frame Paint

Cirrus

Kalamata

Moire

Putty

Sable

#### Table Top Stone

Cream Limestone

#### **Round Occasional Table**



# **Round Cocktail Table**



#### **Square Cocktail Table**



# **Square Dining Table**



# **Small Round Dining Table**



# **Large Round Dining Table**



# **Rectangle Dining Table**

|       | 39" |       | 78.75" |
|-------|-----|-------|--------|
| 29.5" |     | 29.5" |        |
|       |     |       | l l    |