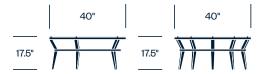

es**

- Multiple seating sizes and styles, including chairs, sofas, and settes
- Stylish, tapered legs support an open, geometric framework
- External seating frame and table structures in powder-coated aluminum
- Tailored foam cushions; reticulated cushions available for outdoor use
- · Ottoman available
- · Table tops in tempered glass or limestone

# **HAWORTH** collection

#### Side Chair with Arms



#### Lounge Chair



#### Two Seat Sofa



#### **Three Seat Sofa**



#### Club Chair



#### Ottoman



# **Upholstery/Finishes**

#### Upholstery

For a complete list of upholstery options, please refer to surfaces.haworth.com.

#### Frame Paint

Cirrus

Kalamata

Moire

Putty

Sable

#### Table Top Stone

Cream Limestone

#### **Round Occasional Table**



# **Round Cocktail Table**



#### **Square Cocktail Table**



# **Square Dining Table**



# **Small Round Dining Table**



# **Large Round Dining Table**



# **Rectangle Dining Table**

|       | 39" |       | 78.75" |
|-------|-----|-------|--------|
| 29.5" |     | 29.5" |        |
|       |     |       | l l    |