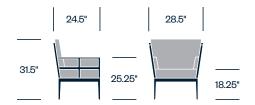

# Slant JANUS et Cie

Outdoor Seating and Tables





Combining indoor elegance with outdoor spirit, Slant's distinctive angles and structured cushions invite human-centered comfort and ease. With its clean, architectural lines and many distinctive finishes, textiles, and materials—including solid limestone table tops—Slant can anchor any refined, sophisticated social space.

#### **Features**

- Multiple seating sizes and styles, including chairs, sofas, and settes
- Stylish, tapered legs support an open, geometric framework
- External seating frame and table structures in powder-coated aluminum
- Tailored foam cushions; reticulated cushions available for outdoor use
- · Ottoman available
- · Table tops in tempered glass or limestone

# **HAWORTH** collection

#### Side Chair with Arms



#### Lounge Chair



#### Two Seat Sofa



#### **Three Seat Sofa**



#### Club Chair



#### Ottoman



# **Upholstery/Finishes**

#### Upholstery

For a complete list of upholstery options, please refer to surfaces.haworth.com.

#### Frame Paint

Cirrus

Kalamata

Moire

Putty

Sable

#### Table Top Stone

Cream Limestone

#### **Round Occasional Table**



# **Round Cocktail Table**



#### **Square Cocktail Table**



# **Square Dining Table**



# **Small Round Dining Table**



# **Large Round Dining Table**



# **Rectangle Dining Table**

|       | 39" |       | 78.75" |
|-------|-----|-------|--------|
| 29.5" |     | 29.5" |        |
|       |     |       | l l    |