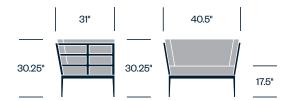

oor spirit, Slant's distinctive angles and structured cushions invite human-centered comfort and ease. With its clean, architectural lines and many distinctive finishes, textiles, and materials—including solid limestone table tops—Slant can anchor any refined, sophisticated social space.

#### **Features**

- Multiple seating sizes and styles, including chairs, sofas, and settes
- Stylish, tapered legs support an open, geometric framework
- External seating frame and table structures in powder-coated aluminum
- Tailored foam cushions; reticulated cushions available for outdoor use
- · Ottoman available
- · Table tops in tempered glass or limestone

# **HAWORTH** collection

#### Side Chair with Arms



#### Lounge Chair



#### Two Seat Sofa



#### **Three Seat Sofa**



#### Club Chair



#### Ottoman



# **Upholstery/Finishes**

#### Upholstery

For a complete list of upholstery options, please refer to surfaces.haworth.com.

#### Frame Paint

Cirrus

Kalamata

Moire

Putty

Sable

#### Table Top Stone

Cream Limestone

#### **Round Occasional Table**



# **Round Cocktail Table**



#### **Square Cocktail Table**



# **Square Dining Table**



# **Small Round Dining Table**



# **Large Round Dining Table**



# **Rectangle Dining Table**

|       | 39" |       | 78.75" |
|-------|-----|-------|--------|
| 29.5" |     | 29.5" |        |
|       |     |       | l l    |