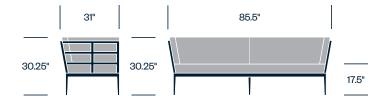

elegance with outdoor spirit, Slant's distinctive angles and structured cushions invite human-centered comfort and ease. With its clean, architectural lines and many distinctive finishes, textiles, and materials—including solid limestone table tops—Slant can anchor any refined, sophisticated social space.

#### **Features**

- Multiple seating sizes and styles, including chairs, sofas, and settes
- Stylish, tapered legs support an open, geometric framework
- External seating frame and table structures in powder-coated aluminum
- Tailored foam cushions; reticulated cushions available for outdoor use
- · Ottoman available
- · Table tops in tempered glass or limestone

# **HAWORTH** collection

#### Side Chair with Arms



#### Lounge Chair



#### Two Seat Sofa



#### **Three Seat Sofa**



#### Club Chair



#### Ottoman



# **Upholstery/Finishes**

#### Upholstery

For a complete list of upholstery options, please refer to surfaces.haworth.com.

#### Frame Paint

Cirrus

Kalamata

Moire

Putty

Sable

#### Table Top Stone

Cream Limestone

#### **Round Occasional Table**



# **Round Cocktail Table**



#### **Square Cocktail Table**



# **Square Dining Table**



# **Small Round Dining Table**



# **Large Round Dining Table**



# **Rectangle Dining Table**

|       | 39" |       | 78.75" |
|-------|-----|-------|--------|
| 29.5" |     | 29.5" |        |
|       |     |       | l l    |