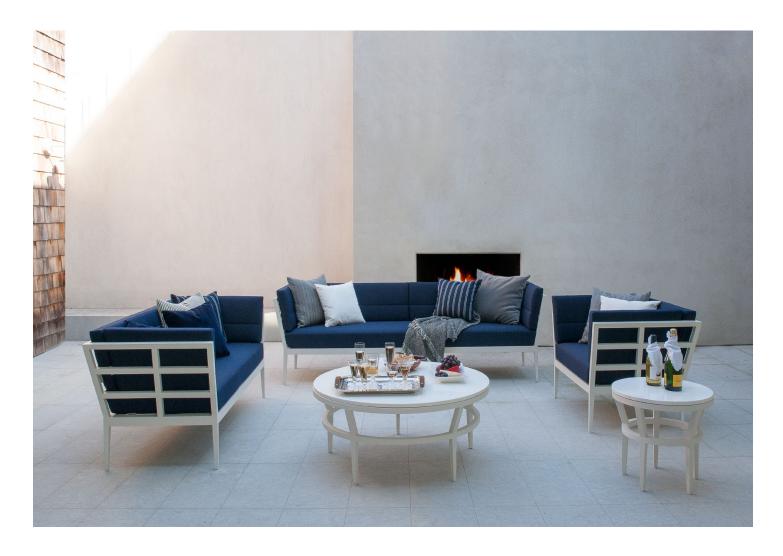

#### Two Seat Sofa

#### **Three Seat Sofa**

#### **Features**

- Multiple seating sizes and styles, including chairs, sofas, and settes
- Stylish, tapered legs support an open, geometric framework
- External seating frame and table structures in powder-coated aluminum
- Tailored foam cushions; reticulated cushions available for outdoor use
- · Ottoman available
- · Table tops in tempered glass or limestone