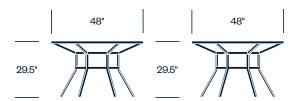

legs support an open, geometric framework
- External seating frame and table structures in powder-coated aluminum
- Tailored foam cushions; reticulated cushions available for outdoor use
- · Ottoman available
- · Table tops in tempered glass or limestone

# **HAWORTH** collection

#### Side Chair with Arms



#### Lounge Chair



#### Two Seat Sofa



#### **Three Seat Sofa**



#### Club Chair



#### Ottoman



# **Upholstery/Finishes**

#### Upholstery

For a complete list of upholstery options, please refer to surfaces.haworth.com.

#### Frame Paint

Cirrus

Kalamata

Moire

Putty

Sable

#### Table Top Stone

Cream Limestone

#### **Round Occasional Table**



# **Round Cocktail Table**



#### **Square Cocktail Table**



# **Square Dining Table**



# **Small Round Dining Table**



# **Large Round Dining Table**



# **Rectangle Dining Table**

|       | 39" |       | 78.75" |
|-------|-----|-------|--------|
| 29.5" |     | 29.5" |        |
|       |     |       | l l    |