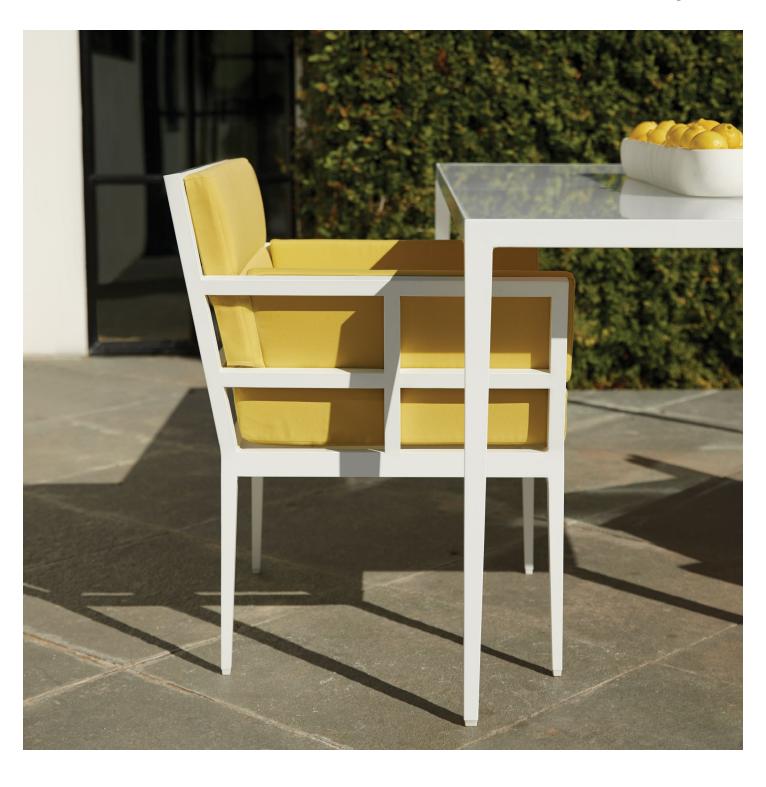

#### Side Chair with Arms

#### **Features**

- Multiple seating sizes and styles, including chairs, sofas, and settes
- Stylish, tapered legs support an open, geometric framework
- External seating frame and table structures in powder-coated aluminum
- Tailored foam cushions; reticulated cushions available for outdoor use
- · Ottoman available
- · Table tops in tempered glass or limestone