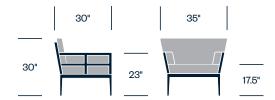

Outdoor Seating and Tables





Combining indoor elegance with outdoor spirit, Slant's distinctive angles and structured cushions invite human-centered comfort and ease. With its clean, architectural lines and many distinctive finishes, textiles, and materials—including solid limestone table tops—Slant can anchor any refined, sophisticated social space.

#### **Features**

- Multiple seating sizes and styles, including chairs, sofas, and settes
- Stylish, tapered legs support an open, geometric framework
- External seating frame and table structures in powder-coated aluminum
- Tailored foam cushions; reticulated cushions available for outdoor use
- · Ottoman available
- · Table tops in tempered glass or limestone

# **HAWORTH** collection

#### Side Chair with Arms



#### Lounge Chair



#### Two Seat Sofa



#### **Three Seat Sofa**



#### Club Chair



#### Ottoman



# **Upholstery/Finishes**

#### Upholstery

For a complete list of upholstery options, please refer to surfaces.haworth.com.

#### Frame Paint

Cirrus

Kalamata

Moire

Putty

Sable

#### Table Top Stone

Cream Limestone

#### **Round Occasional Table**



# **Round Cocktail Table**



#### **Square Cocktail Table**



# **Square Dining Table**



# **Small Round Dining Table**



# **Large Round Dining Table**



# **Rectangle Dining Table**

|       | 39" |       | 78.75" |
|-------|-----|-------|--------|
| 29.5" |     | 29.5" |        |
|       |     |       | l l    |