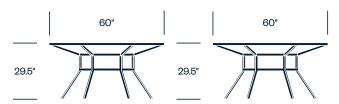

ramework
- External seating frame and table structures in powder-coated aluminum
- Tailored foam cushions; reticulated cushions available for outdoor use
- · Ottoman available
- · Table tops in tempered glass or limestone

# **HAWORTH** collection

#### Side Chair with Arms



#### Lounge Chair



#### Two Seat Sofa



#### **Three Seat Sofa**



#### Club Chair



#### Ottoman



# **Upholstery/Finishes**

#### Upholstery

For a complete list of upholstery options, please refer to surfaces.haworth.com.

#### Frame Paint

Cirrus

Kalamata

Moire

Putty

Sable

#### Table Top Stone

Cream Limestone

#### **Round Occasional Table**



# **Round Cocktail Table**



#### **Square Cocktail Table**



# **Square Dining Table**



# **Small Round Dining Table**



# **Large Round Dining Table**



# **Rectangle Dining Table**

|       | 39" |       | 78.75" |
|-------|-----|-------|--------|
| 29.5" |     | 29.5" |        |
|       |     |       | l l    |