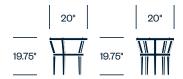

d social space.

#### **Features**

- Multiple seating sizes and styles, including chairs, sofas, and settes
- Stylish, tapered legs support an open, geometric framework
- External seating frame and table structures in powder-coated aluminum
- Tailored foam cushions; reticulated cushions available for outdoor use
- · Ottoman available
- · Table tops in tempered glass or limestone

# **HAWORTH** collection

#### Side Chair with Arms



#### Lounge Chair



#### Two Seat Sofa



#### **Three Seat Sofa**



#### Club Chair



#### Ottoman



# **Upholstery/Finishes**

#### Upholstery

For a complete list of upholstery options, please refer to surfaces.haworth.com.

#### Frame Paint

Cirrus

Kalamata

Moire

Putty

Sable

#### Table Top Stone

Cream Limestone

#### **Round Occasional Table**



# **Round Cocktail Table**



#### **Square Cocktail Table**



# **Square Dining Table**



# **Small Round Dining Table**



# **Large Round Dining Table**



# **Rectangle Dining Table**

|       | 39" |       | 78.75" |
|-------|-----|-------|--------|
| 29.5" |     | 29.5" |        |
|       |     |       | l l    |